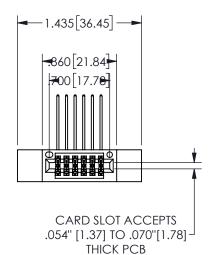

## SECTION A-A

345/395 SERIES CARD EDGE CONNECTOR PART NUMBER: 345-012-559-212

**EDAC INC** TORONTO, ONTARIO CANADA

THESE DRAWINGS AND SPECIFICATIONS ARE THE PROPERTY OF EDAC INC.,AND SHALL NOT BE REPRODUCED, OR COPIED OR USED AS THE BASIS FOR THE MANUFACTURE OR SALE OF APPARATUS WITHOUT WRITTEN PERMISSION.

| 020110117171        |         |           |  |
|---------------------|---------|-----------|--|
| ACAD REFERENCE NO.  | 345-ENC | G-MASTER  |  |
| DRAWN: R.STA.MONICA | DATE:MA | Y.16/2017 |  |
| CHECKED:            | DATE:   |           |  |
| SCALE: NTS          | SHEET   | OF 2      |  |
| DRAWING NUMBER      |         | ISSUE     |  |
| 345-ENG-MASTER      | 1       |           |  |
|                     |         |           |  |