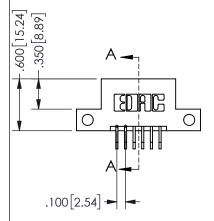

## SECTION A-A

345/395 SERIES CARD EDGE CONNECTOR PART NUMBER: 345-012-559-212

**EDAC INC** TORONTO, ONTARIO CANADA

THESE DRAWINGS AND SPECIFICATIONS ARE THE PROPERTY OF EDAC INC.,AND SHALL NOT BE REPRODUCED, OR COPIED OR USED AS THE BASIS FOR THE MANUFACTURE OR SALE OF APPARATUS WITHOUT WRITTEN PERMISSION.

| 020110117171        |         |           |  |
|---------------------|---------|-----------|--|
| ACAD REFERENCE NO.  | 345-ENC | G-MASTER  |  |
| DRAWN: R.STA.MONICA | DATE:MA | Y.16/2017 |  |
| CHECKED:            | DATE:   |           |  |
| SCALE: NTS          | SHEET   | OF 2      |  |
| DRAWING NUMBER      |         | ISSUE     |  |
| 345-ENG-MASTER      | 1       |           |  |
|                     |         |           |  |