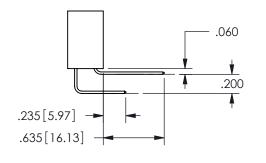

THIS IS A C.A.D. GENERATED DRAWING DO NOT MAKE MANUAL REVISIONS TO MASTER.

ISSUE NUMBER

ORIGINAL

1

<u>Contact Dimensions:</u>
559-90 Degree Bend (Code 541 Contacts)
See Sheet 2 for Contact Code 555, 556, 558, 559, 560 **Dimensions** 

.160 4.06 .330[8.38] POINT OF CARD SLOT CONTACT .370 9.4 .150[3.81]

ISSUE NUMBER ORIGINAL

1

**Contact Code 558** 

Contact Code 559

**Contact Code 560** 

INSULATOR MATERIAL: THERMOPLASTIC POLYESTER, UL 94V-0

DAP MATERIAL AVAILABLE UPON REQUEST

CONTACT MATERIAL; COPPER ALLOY CONTACT PLATING: GOLD ON THE MATING AREA, TIN PLATING ON THE CONTACT TAILS, NICKEL UNDERPLATE

345/395 SERIES CARD EDGE CONNECTOR CONTACT CODE 555,556,558,559,560 DIMENSIONS

YOUR CONNECTION TO QUALITY & SERVICE

**EDAC INC** TORONTO, ONTARIO CANADA

THESE DRAWINGS AND SPECIFICATIONS ARE THE PROPERTY OF EDAC INC.,AND SHALL NOT BE REPRODUCED, OR COPIED OR USED AS THE BASIS FOR THE MANUFACTURE OR SALE OF APPARATUS WITHOUT WRITTEN PERMISSION.

| ACAD REFERENCE NO.  | 345-ENG-MASTER   |
|---------------------|------------------|
| DRAWN: R.STA.MONICA | DATE:MAY.16/2017 |
| CHECKED:            | DATE:            |
| SCALE: 1:1          | SHEET 2 OF 2     |
| DRAWING NUMBER      | ISSUE            |
| 345-FNG-MASTER      | 1                |