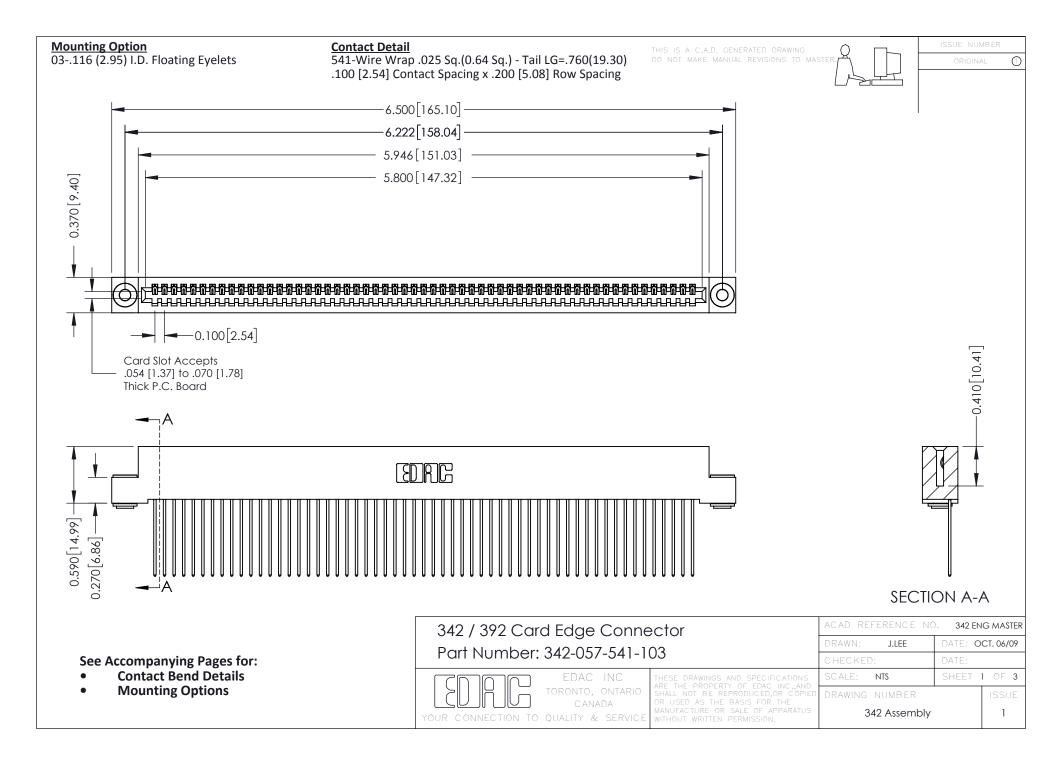

THIS IS A C.A.D. GENERATED DRAWING DO NOT MAKE MANUAL REVISIONS TO MASTER. ISSUE NUMBER

ORIGINAL

1



| 342 / 392 Series Card Edge Connector<br>Contact Bend Detail |                                                                                                                                                                                                  | ACAD REFERENCE NO. 342 ENG MASTER |             |                  |        |
|-------------------------------------------------------------|--------------------------------------------------------------------------------------------------------------------------------------------------------------------------------------------------|-----------------------------------|-------------|------------------|--------|
|