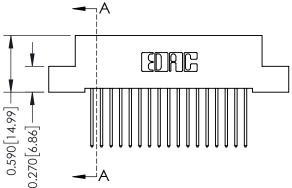

THIS IS A C.A.D. GENERATED DRAWING DO NOT MAKE MANUAL REVISIONS TO MASTER. ISSUE NUMBER

ORIGINAL

1

| 342 / 392 Series Card Edge Connector<br>Contact Bend Detail |                                                                                                                                                                                                 | ACAD REFERENCE NO. 342 ENG MASTER |             |                  |        |  |
|-------------------------------------------------------------|-------------------------------------------------------------------------------------------------------------------------------------------------------------------------------------------------|-----------------------------------|-------------|------------------|--------|--|
|                                                             |                                                                                                                                                                                                 | DRAWN:                            | J.LEE       | DATE: OCT. 06/09 |        |  |
|                                                             |                                                                                                                                                                                                 | CHECKED:                          |             | DATE:            |        |  |
| TORONTO, ONTARIO                                            | THESE DRAWINGS AND SPECIFICATIONS ARE THE PROPERTY OF EDAC INC.,AND SHALL NOT BE REPRODUCED,OR COPIED OR USED AS THE BASIS FOR THE MANUFACTURE OR SALE OF APPARATUS WITHOUT WRITTEN PERMISSION. | SCALE:                            | NTS         | SHEET :          | 2 OF 3 |  |
|                                                             |                                                                                                                                                                                                 | DRAWING                           | NUMBER      |                  | ISSUE  |  |
| YOUR CONNECTION TO QUALITY & SERVICE                        |                                                                                                                                                                                                 | 3                                 | 42 Assembly |                  | 1      |  |