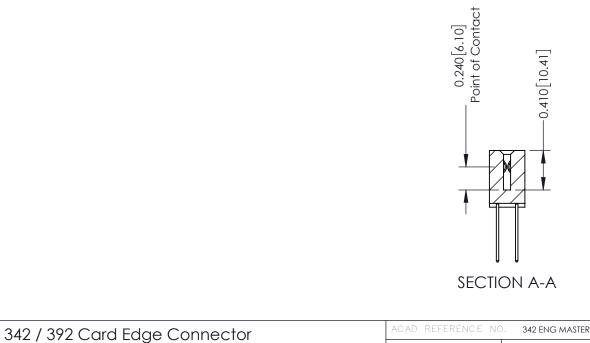

THIS IS A C.A.D. GENERATED DRAWING DO NOT MAKE MANUAL REVISIONS TO MASTER. ISSUE NUMBER

ORIGINAL

1

| 342 / 392 Series Card Edge Connector<br>Contact Bend Detail |                                                                                                                                                                                                 | ACAD REFERENCE NO. 342 ENG MASTER |             |                  |        |  |
|-------------------------------------------------------------|-------------------------------------------------------------------------------------------------------------------------------------------------------------------------------------------------|-----------------------------------|-------------|------------------|--------|--|
|                                                             |                                                                                                                                                                                                 | DRAWN:                            | J.LEE       | DATE: OCT. 06/09 |        |  |
|                                                             |                                                                                                                                                                                                 | CHECKED:                          |             | DATE:            |        |  |
| TORONTO, ONTARIO                                            | THESE DRAWINGS AND SPECIFICATIONS ARE THE PROPERTY OF EDAC INC.,AND SHALL NOT BE REPRODUCED,OR COPIED OR USED AS THE BASIS FOR THE MANUFACTURE OR SALE OF APPARATUS WITHOUT WRITTEN PERMISSION. | SCALE:                            | NTS         | SHEET :          | 2 OF 3 |  |
|                                                             |                                                                                                                                                                                                 | DRAWING                           | NUMBER      |                  | ISSUE  |  |
| YOUR CONNECTION TO QUALITY & SERVICE                        |                                                                                                                                                                                                 | 3                                 | 42 Assembly |                  | 1      |  |