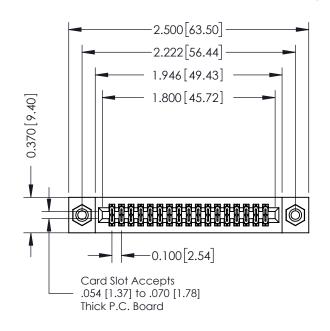

## See Accompanying Pages for:

- Contact Bend Details
- Mounting Options

| Part Number: 342-034-540-208                                                                                                                                                                                                                                                                                 |   |  |  |  |
|--------------------------------------------------------------------------------------------------------------------------------------------------------------------------------------------------------------------------------------------------------------------------------------------------------------|---|--|--|--|
| EDAC INC TORONTO, ONTARIO CANADA  TORONTO, ONTARIO CANADA  TORONTO, ONTARIO CANADA  TORONTO, ONTARIO CANADA  THESE DRAWINGS AND SPECIFICATIONS ARE THE PROPERTY OF EDAC INC.,AND SHALL NOT BE REPRODUCED,OR COPIED OR USED AS THE BASIS FOR THE MANUFACTURE OR SALE OF APPARATUS WITHOUT WRITTEN PERMISSION. | 5 |  |  |  |