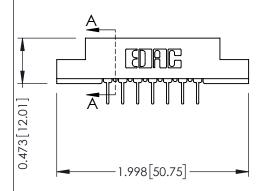

PC Tail .023x.013(0.58x0.33) - Tail LG=.213(5.41) #4-40 Unified Threaded Inserts .156 [3.96] Contact Spacing x .200 [5.08] Row Spacing 0.343 [8.71] —1.402[35.61]—<del>-</del> **→** 1.256[31.90] **→** 0.156[3.96] .688 42.88

## **See Accompanying Pages for:**

- **Contact Bend Details**
- **Mounting Options**

.095 [2.41] Point of Contact (FROM BTM OF SLOT)

**SECTION A-A** 

Card Slot Accepts .054 [1.37] to .070 [1.78] Thick P.C. Board

307 / 357 Card Edge Connector Part Number: 307-014-524-208

YOUR CONNECTION TO QUALITY & SERVICE

307 ENG MASTER J.LEE DATE: AUG. 11/09 NTS SHEET 1 OF 3

307 Assembly