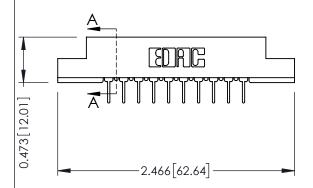

307 ENG MASTER DATE: AUG. 11/09 J.LEE SHEET 1 OF 3 NTS

YOUR CONNECTION TO QUALITY & SERVICE

307 Assembly

**SECTION A-A** 