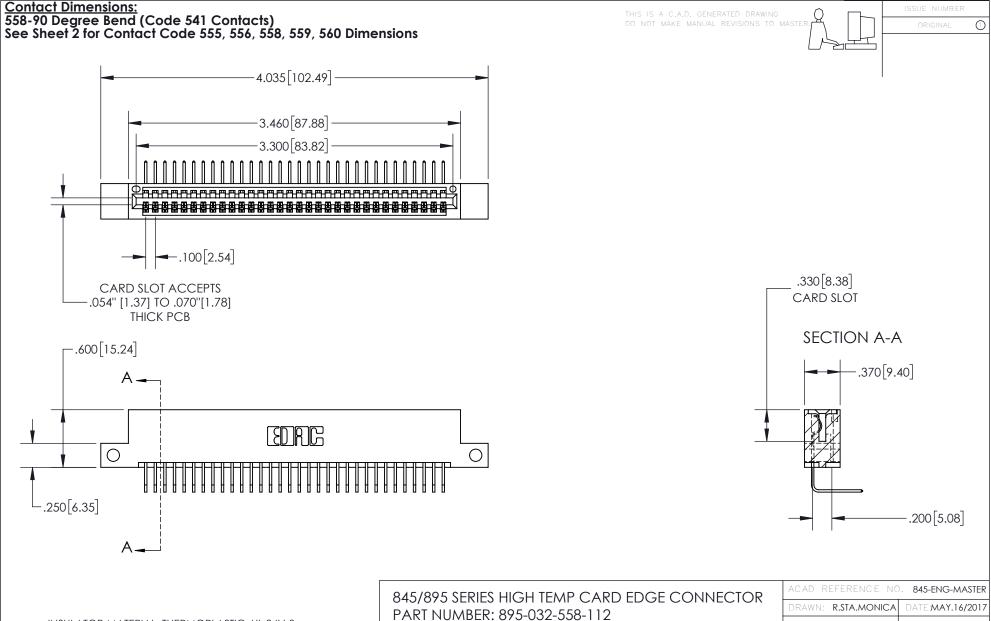

INSULATOR MATERIAL: THERMOPLASTIC, UL 94V-0

CONTACT MATERIAL; COPPER TIN ALLOY
CONTACT PLATING: GOLD ON THE MATING AREA, TIN PLATING
ON THE CONTACT TAILS, NICKEL UNDERPLATE

| 845/895 SERIES HIGH TEMP CARD EDGE CONNECTOR | R |
|----------------------------------------------|---|
| PART NUMBER: 895-032-558-112                 |   |

INSULATOR MATERIAL: THERMOPLASTIC POLYESTER, UL 94V-0 DAP MATERIAL AVAILABLE UPON REQUEST

**Contact Code 558** 

CONTACT MATERIAL; COPPER ALLOY CONTACT PLATING: GOLD ON THE MATING AREA, TIN PLATING ON THE CONTACT TAILS, NICKEL UNDERPLATE