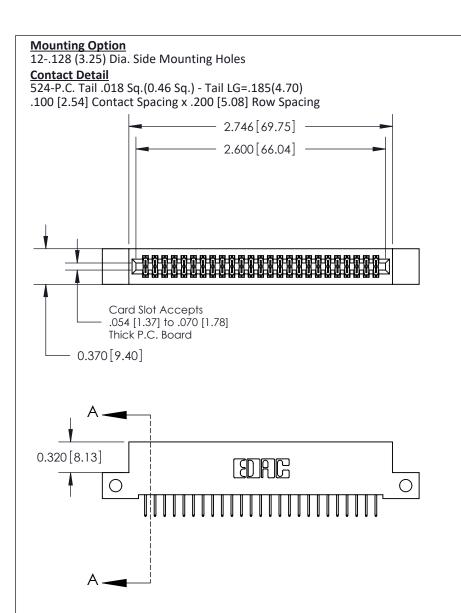

THIS IS A C.A.D. GENERATED DRAWING
DO NOT MAKE MANUAL REVISIONS TO MASTER

ISSUE NUMBER

ORIGINAL

1

| 842/892 Series High Temp Card Edge Co<br>Mounting Options  | DRAWN: J.LEE DATE: OCT. 06/09  CHECKED: DATE: |
|------------------------------------------------------------|-----------------------------------------------|
| EDAC INC THESE DRAWINGS AND S ARE THE PROPERTY OF          |                                               |
|                                                            | DUCED,OR COPIED DRAWING NUMBER ISSUE          |
| YOUR CONNECTION TO QUALITY & SERVICE WITHOUT WRITTEN PERMI |                                               |