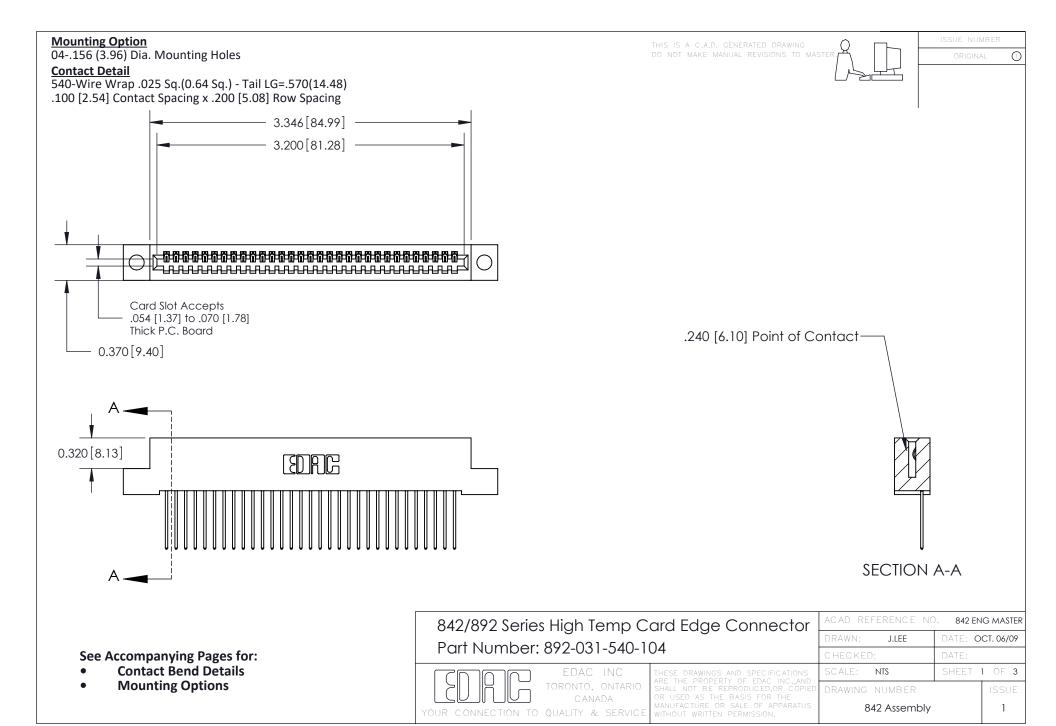

THIS IS A C.A.D. GENERATED DRAWING DO NOT MAKE MANUAL REVISIONS TO MASTER

ORIGINAL (1)



| 842/892 Series High Temp Card Edge Connector<br>Contact Bend Detail |                                                                                                 | ACAD REFERENCE NO. 842 ENG MASTER |             |                  |        |
|---------------------------------------------------------------------|-------------------------------------------------------------------------------------------------|-----------------------------------|-------------|------------------|--------|
|                                                                     |                                                                                                 | DRAWN:                            | J.LEE