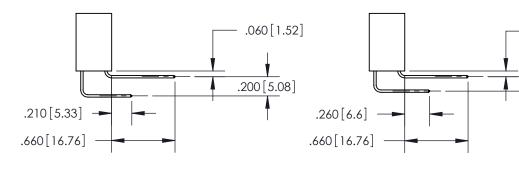

<u>Contact Dimensions:</u>
559-90 Degree Bend (Code 541 Contacts)
See Sheet 2 for Contact Code 555, 556, 558, 559, 560 Dimensions

THIS IS A C.A.D. GENERATED DRAWING DO NOT MAKE MANUAL REVISIONS TO MASTER.

**Contact Code 559** 

**Contact Code 560** 

INSULATOR MATERIAL: THERMOPLASTIC POLYESTER, UL 94V-0 CONTACT MATERIAL; COPPER, NICKEL, TIN ALLOY CA-725 CONTACT PLATING: GOLD ON THE MATING AREA, TIN-LEAD ON THE CONTACT TAILS, NICKEL UNDERPLATE