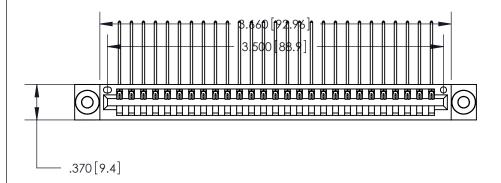

<u>Contact Dimensions:</u>
559-90 Degree Bend (Code 541 Contacts)
See Sheet 2 for Contact Code 555, 556, 558, 559, 560 Dimensions

THIS IS A C.A.D. GENERATED DRAWING DO NOT MAKE MANUAL REVISIONS TO MASTER.

ISSUE NUMBER

ORIGINAL

1

Card Slot Accepts .054 [1.37] to .070 [1.78] Thick P.C. Board .330 [8.38] Card Slot .160 [4.07] Point of Contact —

INSULATOR MATERIAL: THERMOPLASTIC POLYESTER, UL 94V-0 CONTACT MATERIAL; COPPER, NICKEL, TIN ALLOY CA-725

.600 [15.24]

CONTACT PLATING: GOLD ON THE MATING AREA, TIN-LEAD ON THE CONTACT TAILS, NICKEL UNDERPLATE

846/896 SERIES HIGH TEMP CARD EDGE CONNECTOR PART NUMBER: 846-027-559-603

YOUR CONNECTION TO QUALITY & SERVICE