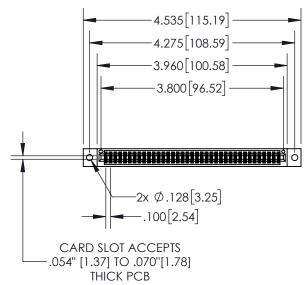

## **Contact Dimensions:** 523-P.C. Tail .025 Sq.(0.64 Sq.) - Tail LG=.390(9.91) .100 (2.54) Contact Spacing x .200 (5.08) Row Spacing

- 845/895 SERIES HIGH TEMP CARD EDGE CONNECTOR PART NUMBER: 845-074-523-202

845-ENG-MASTER

DO NOT MAKE MANUAL REVISIONS TO MASTER.

| CARD SLOT ACC<br>.054" [1.37] TO .07 | 0"[1.78] |  |  |
|--------------------------------------|----------|--|--|
| .054" [1.37] TO .07<br>THICK PCB     |          |  |  |