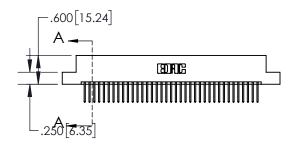

## **Contact Dimensions:** 523-P.C. Tail .025 Sq.(0.64 Sq.) - Tail LG=.390(9.91) .100 (2.54) Contact Spacing x .200 (5.08) Row Spacing

- 845/895 SERIES HIGH TEMP CARD EDGE CONNECTOR PART NUMBER: 845-074-523-202