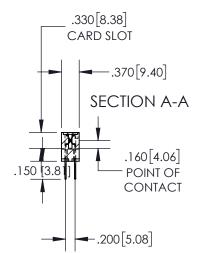

## **Contact Dimensions:** 523-P.C. Tail .025 Sq.(0.64 Sq.) - Tail LG=.390(9.91) .100 (2.54) Contact Spacing x .200 (5.08) Row Spacing

- 845/895 SERIES HIGH TEMP CARD EDGE CONNECTOR PART NUMBER: 845-074-523-202