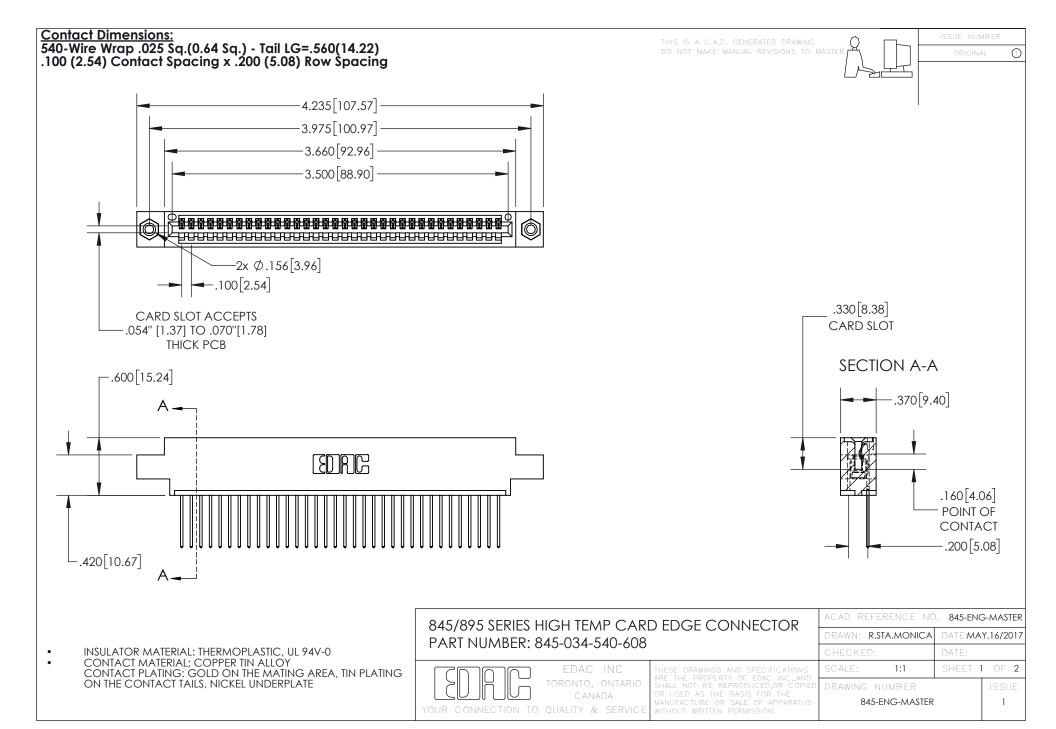

INSULATOR MATERIAL: THERMOPLASTIC POLYESTER, UL 94V-0 DAP MATERIAL AVAILABLE UPON REQUEST

**Contact Code 558** 

CONTACT MATERIAL; COPPER ALLOY CONTACT PLATING: GOLD ON THE MATING AREA, TIN PLATING ON THE CONTACT TAILS, NICKEL UNDERPLATE

## 845/895 SERIES HIGH TEMP CARD EDGE CONNECTOR CONTACT CODE 555,556,558,559,560 DIMENSIONS

YOUR CONNECTION TO QUALITY & SERVICE

Contact Code 559

|   | ACAD REFERENCE NO. 845-ENG-MASTER |                  |  |
|---|-----------------------------------|------------------|--|
|   | DRAWN: R.STA.MONICA               | DATE:MAY.16/2017 |  |
|   | CHECKED:                          | DATE:            |  |
|   | SCALE: 1:1                        | SHEET 2 OF 2     |  |
| D | DRAWING NUMBER                    | ISSUE            |  |

Contact Code 560

845-ENG-MASTER