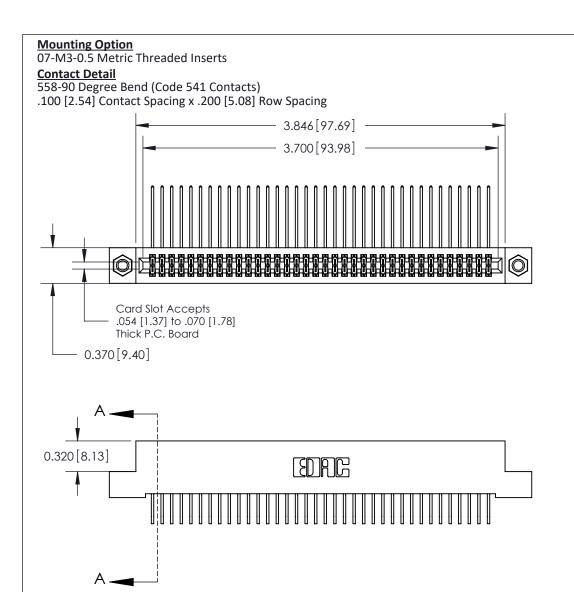

## **See Accompanying Pages for:**

- **Contact Bend Details**
- **Mounting Options**

842/892 Series High Temp Card Edge Connector Part Number: 842-072-558-207

| ACAD REFERENCE NO | 842 ENG MASTER   |  |  |  |
|-------------------|------------------|--|--|--|
| DRAWN: J.LEE      | DATE: OCT. 06/09 |  |  |  |
| CHECKED:          | DATE:            |  |  |  |
| SCALE: NTS        | SHEET 1 OF 3     |  |  |  |
| DRAWING NUMBER    | ISSUE            |  |  |  |