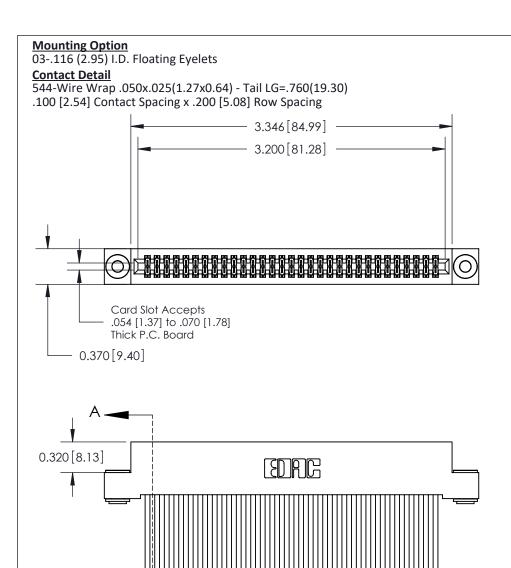

## **See Accompanying Pages for:**

- **Contact Bend Details**
- **Mounting Options**

THIS IS A C.A.D. GENERATED DRAWING DO NOT MAKE MANUAL REVISIONS TO MASTER

ORIGINAL (1)

| 842/892 Series High Temp Card Edge Connector<br>Contact Bend Detail |                                                                   | ACAD REFERENCE NO. 842 ENG MASTER |        |                         |        |
|---------------------------------------------------------------------|-------------------------------------------------------------------|-----------------------------------|--------|-------------------------|--------|
|                                                                     |                                                                   | DRAWN:                            | J.LEE  | DATE: <b>OCT. 06/09</b> |        |
|                                                                     |                                                                   | CHECKED:                          |        | DATE:                   |        |
| EDAC INC                                                            | THESE DRAWINGS AND SPECIFICATIONS ARE THE PROPERTY OF EDAC INCAND | SCALE:                            | NTS    | SHEET :                 | 2 OF 3 |
| TORONTO, ONTARIO                                                    | SHALL NOT BE REPRODUCED, OR COPIED OR USED AS THE BASIS FOR THE   | DRAWING                           | NUMBER |                         | ISSUE  |
| YOUR CONNECTION TO QUALITY & SERVICE                                | MANUFACTURE OR SALE OF APPARATUS WITHOUT WRITTEN PERMISSION.      | 842 Assembly                      |        |                         | 1      |