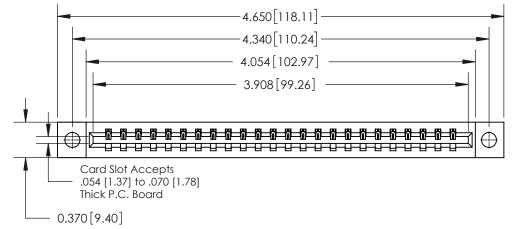

ISSUE NUMBER ORIGINAL

0.600 [15.24] 0.330[8.38] Card Slot .160 [4.06] Point of Contact **SECTION A-A** 

## **See Accompanying Page for:**

**Contact Bend Details** 

837/887 Series High Temp Card Edge Connector Part Number: 837-024-542-104

**EDAC INC** TORONTO, ONTARIO CANADA

THESE DRAWINGS AND SPECIFICATIONS ARE THE PROPERTY OF EDAC INC., AND SHALL NOT BE REPRODUCED, OR COPIED OR USED AS THE BASIS FOR THE MANUFACTURE OR SALE OF APPARATUS WITHOUT WRITTEN PERMISSION.