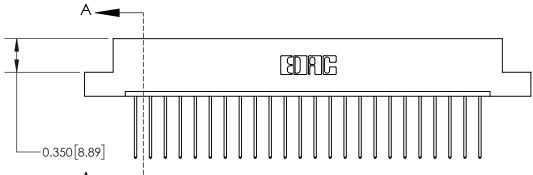

**Mounting Option Contact Detail** 

04-.156 (3.96) Dia. Mounting Holes

542-Wire Wrap .025 Sq.(0.64 Sq.) - Tail LG=.645(16.38)

.156 [3.96] Contact Spacing x .200 [5.08] Row Spacing

THIS IS A C.A.D. GENERATED DRAWING DO NOT MAKE MANUAL REVISIONS TO MASTER.

## **See Accompanying Page for:**

**Contact Bend Details** 

837/887 Series High Temp Card Edge Connector Part Number: 837-024-542-104

**EDAC INC** TORONTO, ONTARIO CANADA

THESE DRAWINGS AND SPECIFICATIONS ARE THE PROPERTY OF EDAC INC., AND SHALL NOT BE REPRODUCED, OR COPIED OR USED AS THE BASIS FOR THE MANUFACTURE OR SALE OF APPARATUS WITHOUT WRITTEN PERMISSION.