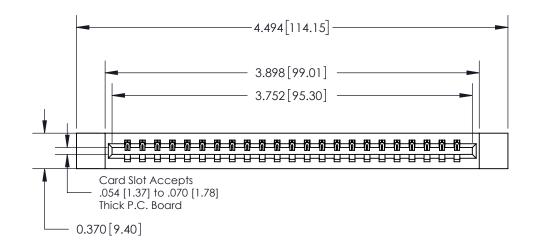

**Mounting Option Contact Detail** 

12-.128 (3.25) Dia. Side Mounting Holes

523-P.C. Tail .025 Sq.(0.64 Sq.) - Tail LG=.390(9.91)

.156 [3.96] Contact Spacing x .200 [5.08] Row Spacing

THIS IS A C.A.D. GENERATED DRAWING DO NOT MAKE MANUAL REVISIONS TO MASTER.