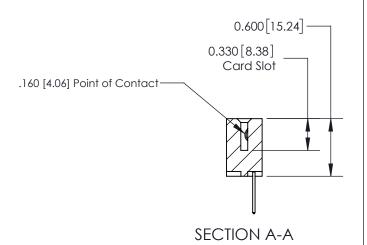

ISSUE NUMBER

ORIGINAL

1

| 837/887 Series High Temp Card Edge Connector<br>Contact Bend Detail |                                                                                                                                                                                                   | ACAD REFERENCE NO. | 837 ENG MASTER   |               |
|---------------------------------------------------------------------|---------------------------------------------------------------------------------------------------------------------------------------------------------------------------------------------------|--------------------|------------------|---------------|
|                                                                     |                                                                                                                                                                                                   | DRAWN: J.LEE       | DATE: OCT. 06/09 |               |
|                                                                     |                                                                                                                                                                                                   | CHECKED:           | DATE:            |               |
| EDAC INC                                                            | THESE DRAWINGS AND SPECIFICATIONS ARE THE PROPERTY OF EDAC INC., AND SHALL NOT BE REPRODUCED, OR COPIED OR USED AS THE BASIS FOR THE MANUFACTURE OR SALE OF APPARATUS WITHOUT WRITTEN PERMISSION. | SCALE: NTS         | SHEET            | 2 <b>OF</b> 2 |
| TORONTO, ONTARIO CANADA                                             |                                                                                                                                                                                                   | DRAWING NUMBER     | •                | ISSUE         |
| YOUR CONNECTION TO QUALITY & SERVICE                                |                                                                                                                                                                                                   | 837 Assembly       |                  | 1             |