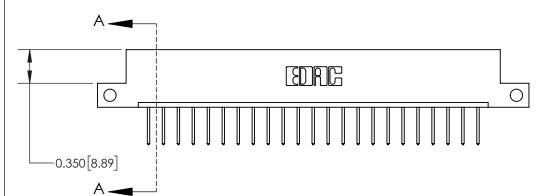

**Mounting Option Contact Detail** 

12-.128 (3.25) Dia. Side Mounting Holes

523-P.C. Tail .025 Sq.(0.64 Sq.) - Tail LG=.390(9.91)

.156 [3.96] Contact Spacing x .200 [5.08] Row Spacing

THIS IS A C.A.D. GENERATED DRAWING DO NOT MAKE MANUAL REVISIONS TO MASTER.

ORIGINAL

**See Accompanying Page for:** 

**Contact Bend Details** 

837/887 Series High Temp Card Edge Connector Part Number: 837-023-523-112

YOUR CONNECTION TO QUALITY & SERVICE

**EDAC INC** TORONTO, ONTARIO CANADA