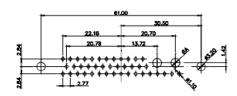

WITHOUT WRITTEN PERMISSION.

5W5 Male

8W8 Male

THIS IS A C.A.D. GENERATED DRAWING TOLERANCE UNLESS OTHERWISE SPECIFIED DO NOT MAKE MANUAL REVISIONS TO MASTER. .X ±0.25

9W4 Male

25W3 Male

47.02 23.53 14,51 9.70 7.79 김 영