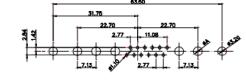

3W3 / 3WK3

5W1 Male/Female

7W2 Male/Female

(1)

628-2W2-224-5N5

21W4 Male/Female

|                                                                    |                                  | 33.30<br>8.86<br>1.30<br>1.30<br>1.30<br>1.30<br>1.30<br>1.30<br>1.30<br>1.30<br>1.30<br>1.00<br>1.30<br>1.00<br>1.00<br>1.00<br>1.00<br>1.00<br>1.00<br>1.00<br>1.00<br>1.00<br>1.00<br>1.00<br>1.00<br>1.00<br>1.00<br>1.00<br>1.00<br>1.00<br>1.00<br>1.00<br>1.00<br>1.00<br>1.00<br>1.00<br>1.00<br>1.00<br>1.00<br>1.00<br>1.00<br>1.00<br>1.00<br>1.00<br>1.00<br>1.00<br>1.00<br>1.00<br>1.00<br>1.00<br>1.00<br>1.00<br>1.00<br>1.00<br>1.00<br>1.00<br>1.00<br>1.00<br>1.00<br>1.00<br>1.00<br>1.00<br>1.00<br>1.00<br>1.00<br>1.00<br>1.00<br>1.00<br>1.00<br>1.00<br>1.00<br>1.00<br>1.00<br>1.00<br>1.00<br>1.00<br>1.00<br>1.00<br>1.00<br>1.00<br>1.00<br>1.00<br>1.00<br>1.00<br>1.00<br>1.00<br>1.00<br>1.00<br>1.00<br>1.00<br>1.00<br>1.00<br>1.00<br>1.00<br>1.00<br>1.00<br>1.00<br>1.00<br>1.00<br>1.00<br>1.00<br>1.00<br>1.00<br>1.00<br>1.00<br>1.00<br>1.00<br>1.00<br>1.00<br>1.00<br>1.00<br>1.00<br>1.00<br>1.00<br>1.00<br>1.00<br>1.00<br>1.00<br>1.00<br>1.00<br>1.00<br>1.00<br>1.00<br>1.00<br>1.00<br>1.00<br>1.00<br>1.00<br>1.00<br>1.00<br>1.00<br>1.00<br>1.00<br>1.00<br>1.00<br>1.00<br>1.00<br>1.00<br>1.00<br>1.00<br>1.00<br>1.00<br>1.00<br>1.00<br>1.00<br>1.00<br>1.00<br>1.00<br>1.00<br>1.00<br>1.00<br>1.00<br>1.00<br>1.00<br>1.00<br>1.00<br>1.00<br>1.00<br>1.00<br>1.00<br>1.00<br>1.00<br>1.00<br>1.00<br>1.00<br>1.00<br>1.00<br>1.00<br>1.00<br>1.00<br>1.00<br>1.00<br>1.00<br>1.00<br>1.00<br>1.00<br>1.00<br>1.00<br>1.00<br>1.00<br>1.00<br>1.00<br>1.00<br>1.00<br>1.00<br>1.00<br>1.00<br>1.00<br>1.00<br>1.00<br>1.00<br>1.00<br>1.00<br>1.00<br>1.00<br>1.00<br>1.00<br>1.00<br>1.00<br>1.00<br>1.00<br>1.00<br>1.00<br>1.00<br>1.00<br>1.00<br>1.00<br>1.00<br>1.00<br>1.00<br>1.00<br>1.00<br>1.00<br>1.00<br>1.00<br>1.00<br>1.00<br>1.00<br>1.00<br>1.00<br>1.00<br>1.00<br>1.00<br>1.00<br>1.00<br>1.00<br>1.00<br>1.00<br>1.00<br>1.00<br>1.00<br>1.00<br>1.00<br>1.00<br>1.00<br>1.00<br>1.00<br>1.00<br>1.00<br>1.00<br>1.00<br>1.00<br>1.00<br>1.00<br>1.00<br>1.00<br>1.00<br>1.00<br>1.00<br>1.00<br>1.00<br>1.00<br>1.00<br>1.00<br>1.00<br>1.00<br>1.00<br>1.00<br>1.00<br>1.00<br>1.00<br>1.00<br>1.00<br>1.00<br>1.00<br>1.00<br>1.00<br>1.00<br>1.00<br>1.00<br>1.00<br>1.00<br>1.00<br>1.00<br>1.00<br>1.00<br>1.00<br>1.00<br>1.00<br>1.00<br>1.00<br>1.00<br>1.00<br>1.00<br>1.00<br>1.00<br>1.00<br>1.00<br>1.00<br>1.00<br>1.00<br>1.00<br>1.00<br>1.00<br>1.00<br>1.00<br>1.00<br>1.00<br>1.00<br>1.00<br>1.00<br>1.00<br>1.00<br>1.00<br>1.00<br>1.00<br>1.00<br>1.00<br>1.00<br>1.00<br>1.00<br>1.00<br>1.00<br>1.00<br>1.00<br>1.00<br>1.00<br>1.00<br>1.00<br>1.00<br>1.00<br>1.00<br>1.00<br>1.00<br>1.00<br>1.00<br>1.00<br>1.00<br>1.00<br>1.00<br>1.00<br>1.00<br>1.00<br>1.00<br>1.00<br>1.00<br>1.00<br>1.00<br>1.00<br>1.00<br>1.00 |                         | 63.50<br>31.75<br>4 4 4 4 4 4 4 4 4 4 4 4 4 4 4 4 4 4 4                         | and a star                                                                                                                                                                                                                                                                                                                                                                                                                                                                                                                                                                                                                                                                                                                                                                                                                                                                                                                                                                                                                                                                                                                                                                                                                                                                                                                                                                                                                                                                                                                                                                                                                                                                                                                                                                                                                                                                         |
|--------------------------------------------------------------------|----------------------------------|---------------------------------------------------------------------------------------------------------------------------------------------------------------------------------------------------------------------------------------------------------------------------------------------------------------------------------------------------------------------------------------------------------------------------------------------------------------------------------------------------------------------------------------------------------------------------------------------------------------------------------------------------------------------------------------------------------------------------------------------------------------------------------------------------------------------------------------------------------------------------------------------------------------------------------------------------------------------------------------------------------------------------------------------------------------------------------------------------------------------------------------------------------------------------------------------------------------------------------------------------------------------------------------------------------------------------------------------------------------------------------------------------------------------------------------------------------------------------------------------------------------------------------------------------------------------------------------------------------------------------------------------------------------------------------------------------------------------------------------------------------------------------------------------------------------------------------------------------------------------------------------------------------------------------------------------------------------------------------------------------------------------------------------------------------------------------------------------------------------------------------------------------------------------------------------------------------------------------------------------------------------------------------------------------------------------------------------------------------------------------------------------------------------------------------------------------------------------------------------------------------------------------------------------------------------------------------------------------------------------------------------------------------------------------------------------------------------------------------------------------------------------------------------------------------------------------------------|-------------------------|---------------------------------------------------------------------------------|------------------------------------------------------------------------------------------------------------------------------------------------------------------------------------------------------------------------------------------------------------------------------------------------------------------------------------------------------------------------------------------------------------------------------------------------------------------------------------------------------------------------------------------------------------------------------------------------------------------------------------------------------------------------------------------------------------------------------------------------------------------------------------------------------------------------------------------------------------------------------------------------------------------------------------------------------------------------------------------------------------------------------------------------------------------------------------------------------------------------------------------------------------------------------------------------------------------------------------------------------------------------------------------------------------------------------------------------------------------------------------------------------------------------------------------------------------------------------------------------------------------------------------------------------------------------------------------------------------------------------------------------------------------------------------------------------------------------------------------------------------------------------------------------------------------------------------------------------------------------------------|
|                                                                    |                                  | 11W1 Male/Female                                                                                                                                                                                                                                                                                                                                                                                                                                                                                                                                                                                                                                                                                                                                                                                                                                                                                                                                                                                                                                                                                                                                                                                                                                                                                                                                                                                                                                                                                                                                                                                                                                                                                                                                                                                                                                                                                                                                                                                                                                                                                                                                                                                                                                                                                                                                                                                                                                                                                                                                                                                                                                                                                                                                                                                                                      | 27W2 Male/Fema          | e                                                                               |                                                                                                                                                                                                                                                                                                                                                                                                                                                                                                                                                                                                                                                                                                                                                                                                                                                                                                                                                                                                                                                                                                                                                                                                                                                                                                                                                                                                                                                                                                                                                                                                                                                                                                                                                                                                                                                                                    |
| 5W5 Female                                                         | 8W8 Female                       | 33.30<br>16.65<br>9.70<br>4.31<br>4.4<br>4.4<br>4.4<br>4.4<br>4.4<br>4.4<br>4.4<br>4.                                                                                                                                                                                                                                                                                                                                                                                                                                                                                                                                                                                                                                                                                                                                                                                                                                                                                                                                                                                                                                                                                                                                                                                                                                                                                                                                                                                                                                                                                                                                                                                                                                                                                                                                                                                                                                                                                                                                                                                                                                                                                                                                                                                                                                                                                                                                                                                                                                                                                                                                                                                                                                                                                                                                                 |                         | 53.50<br>31.75<br>2 15.24<br>+ + + + + + + + + + + + + + + + + + +              | and the second sec |
|                                                                    | interest interest                | 17W2 Male/Female                                                                                                                                                                                                                                                                                                                                                                                                                                                                                                                                                                                                                                                                                                                                                                                                                                                                                                                                                                                                                                                                                                                                                                                                                                                                                                                                                                                                                                                                                                                                                                                                                                                                                                                                                                                                                                                                                                                                                                                                                                                                                                                                                                                                                                                                                                                                                                                                                                                                                                                                                                                                                                                                                                                                                                                                                      | 21W1 Male/Fema          | le                                                                              |                                                                                                                                                                                                                                                                                                                                                                                                                                                                                                                                                                                                                                                                                                                                                                                                                                                                                                                                                                                                                                                                                                                                                                                                                                                                                                                                                                                                                                                                                                                                                                                                                                                                                                                                                                                                                                                                                    |
| CURRENT RATING<br>10A / 2.2<br>20A / 3.3<br>30A / 3.7<br>40A / 4.2 | / ØA                             | 47.00<br>23.63<br>13.85<br>13.85<br>0<br>0<br>0<br>0<br>0<br>0<br>0<br>0<br>0<br>0<br>0<br>0<br>0                                                                                                                                                                                                                                                                                                                                                                                                                                                                                                                                                                                                                                                                                                                                                                                                                                                                                                                                                                                                                                                                                                                                                                                                                                                                                                                                                                                                                                                                                                                                                                                                                                                                                                                                                                                                                                                                                                                                                                                                                                                                                                                                                                                                                                                                                                                                                                                                                                                                                                                                                                                                                                                                                                                                     |                         | 47.05<br>23.63<br>4<br>4<br>4<br>4<br>4<br>4<br>4<br>4<br>4<br>4<br>4<br>4<br>4 | <b>A</b>                                                                                                                                                                                                                                                                                                                                                                                                                                                                                                                                                                                                                                                                                                                                                                                                                                                                                                                                                                                                                                                                                                                                                                                                                                                                                                                                                                                                                                                                                                                                                                                                                                                                                                                                                                                                                                                                           |
|                                                                    |                                  |                                                                                                                                                                                                                                                                                                                                                                                                                                                                                                                                                                                                                                                                                                                                                                                                                                                                                                                                                                                                                                                                                                                                                                                                                                                                                                                                                                                                                                                                                                                                                                                                                                                                                                                                                                                                                                                                                                                                                                                                                                                                                                                                                                                                                                                                                                                                                                                                                                                                                                                                                                                                                                                                                                                                                                                                                                       |                         | COMBO ASSEMBLY                                                                  |                                                                                                                                                                                                                                                                                                                                                                                                                                                                                                                                                                                                                                                                                                                                                                                                                                                                                                                                                                                                                                                                                                                                                                                                                                                                                                                                                                                                                                                                                                                                                                                                                                                                                                                                                                                                                                                                                    |
| COMBINATION D-SUB                                                  |                                  | DRAWN: C.B                                                                                                                                                                                                                                                                                                                                                                                                                                                                                                                                                                                                                                                                                                                                                                                                                                                                                                                                                                                                                                                                                                                                                                                                                                                                                                                                                                                                                                                                                                                                                                                                                                                                                                                                                                                                                                                                                                                                                                                                                                                                                                                                                                                                                                                                                                                                                                                                                                                                                                                                                                                                                                                                                                                                                                                                                            | DATE: JAN. 01/20        | 019                                                                             |                                                                                                                                                                                                                                                                                                                                                                                                                                                                                                                                                                                                                                                                                                                                                                                                                                                                                                                                                                                                                                                                                                                                                                                                                                                                                                                                                                                                                                                                                                                                                                                                                                                                                                                                                                                                                                                                                    |
|                                                                    |                                  |                                                                                                                                                                                                                                                                                                                                                                                                                                                                                                                                                                                                                                                                                                                                                                                                                                                                                                                                                                                                                                                                                                                                                                                                                                                                                                                                                                                                                                                                                                                                                                                                                                                                                                                                                                                                                                                                                                                                                                                                                                                                                                                                                                                                                                                                                                                                                                                                                                                                                                                                                                                                                                                                                                                                                                                                                                       |                         | DATE:                                                                           |                                                                                                                                                                                                                                                                                                                                                                                                                                                                                                                                                                                                                                                                                                                                                                                                                                                                                                                                                                                                                                                                                                                                                                                                                                                                                                                                                                                                                                                                                                                                                                                                                                                                                                                                                                                                                                                                                    |
| THIS SERIES FULLY CONFORMS TO                                      |                                  | ARE THE PROPERTY OF EDAG INC., AND                                                                                                                                                                                                                                                                                                                                                                                                                                                                                                                                                                                                                                                                                                                                                                                                                                                                                                                                                                                                                                                                                                                                                                                                                                                                                                                                                                                                                                                                                                                                                                                                                                                                                                                                                                                                                                                                                                                                                                                                                                                                                                                                                                                                                                                                                                                                                                                                                                                                                                                                                                                                                                                                                                                                                                                                    | SCALE: N.T.S            | SHEET 3 OF                                                                      | 4                                                                                                                                                                                                                                                                                                                                                                                                                                                                                                                                                                                                                                                                                                                                                                                                                                                                                                                                                                                                                                                                                                                                                                                                                                                                                                                                                                                                                                                                                                                                                                                                                                                                                                                                                                                                                                                                                  |
| COMPLIANT 2011/65/EU FOR RoHS COMPLIANCY.                          | TORONTO, ON<br>CANADA            | OR USED AS THE BASIS FOR THE                                                                                                                                                                                                                                                                                                                                                                                                                                                                                                                                                                                                                                                                                                                                                                                                                                                                                                                                                                                                                                                                                                                                                                                                                                                                                                                                                                                                                                                                                                                                                                                                                                                                                                                                                                                                                                                                                                                                                                                                                                                                                                                                                                                                                                                                                                                                                                                                                                                                                                                                                                                                                                                                                                                                                                                                          | DRAWING NUMBER: 628-2W2 | -224-5N5                                                                        | ISSUE                                                                                                                                                                                                                                                                                                                                                                                                                                                                                                                                                                                                                                                                                                                                                                                                                                                                                                                                                                                                                                                                                                                                                                                                                                                                                                                                                                                                                                                                                                                                                                                                                                                                                                                                                                                                                                                                              |
| CONFLIANT                                                          | YOUR CONNECTION TO QUALITY & SEF | MANUFACTURE OR SALE OF APPARATUS                                                                                                                                                                                                                                                                                                                                                                                                                                                                                                                                                                                                                                                                                                                                                                                                                                                                                                                                                                                                                                                                                                                                                                                                                                                                                                                                                                                                                                                                                                                                                                                                                                                                                                                                                                                                                                                                                                                                                                                                                                                                                                                                                                                                                                                                                                                                                                                                                                                                                                                                                                                                                                                                                                                                                                                                      | PART NUMBER: 628-2W2    | -224-5N5                                                                        | 1                                                                                                                                                                                                                                                                                                                                                                                                                                                                                                                                                                                                                                                                                                                                                                                                                                                                                                                                                                                                                                                                                                                                                                                                                                                                                                                                                                                                                                                                                                                                                                                                                                                                                                                                                                                                                                                                                  |