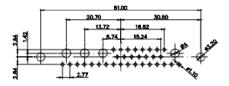

3W3 / 3WK3

5W1 Male/Female

7W2 Male/Female

(1)

628-2W2-224-5N5

21W4 Male/Female

|                                                                    |                                  | 33.30<br>8.86<br>1.30<br>1.30<br>1.30<br>1.30<br>1.30<br>1.30<br>1.30<br>1.30<br>1.30<br>1.00<br>1.30<br>1.00<br>1.00<br>1.00<br>1.00<br>1.00<br>1.00<br>1.00<br>1.00<br>1.00<br>1.00<br>1.00<br>1.00<br>1.00<br>1.00<br>1.00<br>1.00<br>1.00<br>1.00<br>1.00<br>1.00<br>1.00<br>1.00<br>1.00<br>1.00<br>1.00<br>1.00<br>1.00<br>1.00<br>1.00<br>1.00<br>1.00<br>1.00<br>1.00<br>1.00<br>1.00<br>1.00<br>1.00<br>1.00<br>1.00<br>1.00<br>1.00<br>1.00<br>1.00<br>1.00<br>1.00<br>1.00<br>1.00<br>1.00<br>1.00<br>1.00<br>1.00<br>1.00<br>1.00<br>1.00<br>1.00<br>1.00<br>1.00<br>1.00<br>1.00<br>1.00<br>1.00<br>1.00<br>1.00<br>1.00<br>1.00<br>1.00<br>1.00<br>1.00<br>1.00<br>1.00<br>1.00<br>1.00<br>1.00<br>1.00<br>1.00<br>1.00<br>1.00<br>1.00<br>1.00<br>1.00<br>1.00<br>1.00<br>1.00<br>1.00<br>1.00<br>1.00<br>1.00<br>1.00<br>1.00<br>1.00<br>1.00<br>1.00<br>1.00<br>1.00<br>1.00<br>1.00<br>1.00<br>1.00<br>1.00<br>1.00<br>1.00<br>1.00<br>1.00<br>1.00<br>1.00<br>1.00<br>1.00<br>1.00<br>1.00<br>1.00<br>1.00<br>1.00<br>1.00<br>1.00<br>1.00<br>1.00<br>1.00<br>1.00<br>1.00<br>1.00<br>1.00<br>1.00<br>1.00<br>1.00<br>1.00<br>1.00<br>1.00<br>1.00<br>1.00<br>1.00<br>1.00<br>1.00<br>1.00<br>1.00<br>1.00<br>1.00<br>1.00<br>1.00<br>1.00<br>1.00<br>1.00<br>1.00<br>1.00<br>1.00<br>1.00<br>1.00<br>1.00<br>1.00<br>1.00<br>1.00<br>1.00<br>1.00<br>1.00<br>1.00<br>1.00<br>1.00<br>1.00<br>1.00<br>1.00<br>1.00<br>1.00<br>1.00<br>1.00<br>1.00<br>1.00<br>1.00<br>1.00<br>1.00<br>1.00<br>1.00<br>1.00<br>1.00<br>1.00<br>1.00<br>1.00<br>1.00<br>1.00<br>1.00<br>1.00<br>1.00<br>1.00<br>1.00<br>1.00<br>1.00<br>1.00<br>1.00<br>1.00<br>1.00<br>1.00<br>1.00<br>1.00<br>1.00<br>1.00<br>1.00<br>1.00<br>1.00<br>1.00<br>1.00<br>1.00<br>1.00<br>1.00<br>1.00<br>1.00<br>1.00<br>1.00<br>1.00<br>1.00<br>1.00<br>1.00<br>1.00<br>1.00<br>1.00<br>1.00<br>1.00<br>1.00<br>1.00<br>1.00<br>1.00<br>1.00<br>1.00<br>1.00<br>1.00<br>1.00<br>1.00<br>1.00<br>1.00<br>1.00<br>1.00<br>1.00<br>1.00<br>1.00<br>1.00<br>1.00<br>1.00<br>1.00<br>1.00<br>1.00<br>1.00<br>1.00<br>1.00<br>1.00<br>1.00<br>1.00<br>1.00<br>1.00<br>1.00<br>1.00<br>1.00<br>1.00<br>1.00<br>1.00<br>1.00<br>1.00<br>1.00<br>1.00<br>1.00<br>1.00<br>1.00<br>1.00<br>1.00<br>1.00<br>1.00<br>1.00<br>1.00<br>1.00<br>1.00<br>1.00<br>1.00<br>1.00<br>1.00<br>1.00<br>1.00<br>1.00<br>1.00<br>1.00<br>1.00<br>1.00<br>1.00<br>1.00<br>1.00<br>1.00<br>1.00<br>1.00<br>1.00<br>1.00<br>1.00<br>1.00<br>1.00<br>1.00<br>1.00<br>1.00<br>1.00<br>1.00<br>1.00<br>1.00<br>1.00<br>1.00<br>1.00<br>1.00<br>1.00<br>1.00<br>1.00<br>1.00<br>1.00<br>1.00<br>1.00<br>1.00<br>1.00<br>1.00<br>1.00<br>1.00<br>1.00<br>1.00<br>1.00<br>1.00<br>1.00<br>1.00<br>1.00<br>1.00<br>1.00<br>1.00<br>1.00<br>1.00<br>1.00<br>1.00<br>1.00<br>1.00<br>1.00 |                         | 63.50<br>31.75<br>4 4 4 4 4 4 4 4 4 4 4 4 4 4 4 4 4 4 4                         | and a star                                                                                                                                                                                                                                                                                                                                                                                                                                                                                                                                                                                                                                                                                                                                                                                                                                                                                                                                                                                                                                                                                                                                                                                                                                                                                                                                                                                                                                                                                                                                                                                                                                                                                                                                                                                                                                                                         |
|--------------------------------------------------------------------|----------------------------------|---------------------------------------------------------------------------------------------------------------------------------------------------------------------------------------------------------------------------------------------------------------------------------------------------------------------------------------------------------------------------------------------------------------------------------------------------------------------------------------------------------------------------------------------------------------------------------------------------------------------------------------------------------------------------------------------------------------------------------------------------------------------------------------------------------------------------------------------------------------------------------------------------------------------------------------------------------------------------------------------------------------------------------------------------------------------------------------------------------------------------------------------------------------------------------------------------------------------------------------------------------------------------------------------------------------------------------------------------------------------------------------------------------------------------------------------------------------------------------------------------------------------------------------------------------------------------------------------------------------------------------------------------------------------------------------------------------------------------------------------------------------------------------------------------------------------------------------------------------------------------------------------------------------------------------------------------------------------------------------------------------------------------------------------------------------------------------------------------------------------------------------------------------------------------------------------------------------------------------------------------------------------------------------------------------------------------------------------------------------------------------------------------------------------------------------------------------------------------------------------------------------------------------------------------------------------------------------------------------------------------------------------------------------------------------------------------------------------------------------------------------------------------------------------------------------------------------------|-------------------------|---------------------------------------------------------------------------------|------------------------------------------------------------------------------------------------------------------------------------------------------------------------------------------------------------------------------------------------------------------------------------------------------------------------------------------------------------------------------------------------------------------------------------------------------------------------------------------------------------------------------------------------------------------------------------------------------------------------------------------------------------------------------------------------------------------------------------------------------------------------------------------------------------------------------------------------------------------------------------------------------------------------------------------------------------------------------------------------------------------------------------------------------------------------------------------------------------------------------------------------------------------------------------------------------------------------------------------------------------------------------------------------------------------------------------------------------------------------------------------------------------------------------------------------------------------------------------------------------------------------------------------------------------------------------------------------------------------------------------------------------------------------------------------------------------------------------------------------------------------------------------------------------------------------------------------------------------------------------------|
|                                                                    |                                  | 11W1 Male/Female                                                                                                                                                                                                                                                                                                                                                                                                                                                                                                                                                                                                                                                                                                                                                                                                                                                                                                                                                                                                                                                                                                                                                                                                                                                                                                                                                                                                                                                                                                                                                                                                                                                                                                                                                                                                                                                                                                                                                                                                                                                                                                                                                                                                                                                                                                                                                                                                                                                                                                                                                                                                                                                                                                                                                                                                                      | 27W2 Male/Fema          | e                                                                               |                                                                                                                                                                                                                                                                                                                                                                                                                                                                                                                                                                                                                                                                                                                                                                                                                                                                                                                                                                                                                                                                                                                                                                                                                                                                                                                                                                                                                                                                                                                                                                                                                                                                                                                                                                                                                                                                                    |
| 5W5 Female                                                         | 8W8 Female                       | 33.30<br>16.65<br>9.70<br>4.31<br>4.4<br>4.4<br>4.4<br>4.4<br>4.4<br>4.4<br>4.4<br>4.                                                                                                                                                                                                                                                                                                                                                                                                                                                                                                                                                                                                                                                                                                                                                                                                                                                                                                                                                                                                                                                                                                                                                                                                                                                                                                                                                                                                                                                                                                                                                                                                                                                                                                                                                                                                                                                                                                                                                                                                                                                                                                                                                                                                                                                                                                                                                                                                                                                                                                                                                                                                                                                                                                                                                 |                         | 53.50<br>31.75<br>2 15.24<br>+ + + + + + + + + + + + + + + + + + +              | and the second sec |
|                                                                    | interest interest                | 17W2 Male/Female                                                                                                                                                                                                                                                                                                                                                                                                                                                                                                                                                                                                                                                                                                                                                                                                                                                                                                                                                                                                                                                                                                                                                                                                                                                                                                                                                                                                                                                                                                                                                                                                                                                                                                                                                                                                                                                                                                                                                                                                                                                                                                                                                                                                                                                                                                                                                                                                                                                                                                                                                                                                                                                                                                                                                                                                                      | 21W1 Male/Fema          | le                                                                              |                                                                                                                                                                                                                                                                                                                                                                                                                                                                                                                                                                                                                                                                                                                                                                                                                                                                                                                                                                                                                                                                                                                                                                                                                                                                                                                                                                                                                                                                                                                                                                                                                                                                                                                                                                                                                                                                                    |
| CURRENT RATING<br>10A / 2.2<br>20A / 3.3<br>30A / 3.7<br>40A / 4.2 | / ØA                             | 47.00<br>23.63<br>13.85<br>13.85<br>0<br>0<br>0<br>0<br>0<br>0<br>0<br>0<br>0<br>0<br>0<br>0<br>0                                                                                                                                                                                                                                                                                                                                                                                                                                                                                                                                                                                                                                                                                                                                                                                                                                                                                                                                                                                                                                                                                                                                                                                                                                                                                                                                                                                                                                                                                                                                                                                                                                                                                                                                                                                                                                                                                                                                                                                                                                                                                                                                                                                                                                                                                                                                                                                                                                                                                                                                                                                                                                                                                                                                     |                         | 47.05<br>23.63<br>4<br>4<br>4<br>4<br>4<br>4<br>4<br>4<br>4<br>4<br>4<br>4<br>4 | <b>A</b>                                                                                                                                                                                                                                                                                                                                                                                                                                                                                                                                                                                                                                                                                                                                                                                                                                                                                                                                                                                                                                                                                                                                                                                                                                                                                                                                                                                                                                                                                                                                                                                                                                                                                                                                                                                                                                                                           |
|                                                                    |                                  |                                                                                                                                                                                                                                                                                                                                                                                                                                                                                                                                                                                                                                                                                                                                                                                                                                                                                                                                                                                                                                                                                                                                                                                                                                                                                                                                                                                                                                                                                                                                                                                                                                                                                                                                                                                                                                                                                                                                                                                                                                                                                                                                                                                                                                                                                                                                                                                                                                                                                                                                                                                                                                                                                                                                                                                                                                       |                         | COMBO ASSEMBLY                                                                  |                                                                                                                                                                                                                                                                                                                                                                                                                                                                                                                                                                                                                                                                                                                                                                                                                                                                                                                                                                                                                                                                                                                                                                                                                                                                                                                                                                                                                                                                                                                                                                                                                                                                                                                                                                                                                                                                                    |
| COMBINATION D-SUB                                                  |                                  | DRAWN: C.B                                                                                                                                                                                                                                                                                                                                                                                                                                                                                                                                                                                                                                                                                                                                                                                                                                                                                                                                                                                                                                                                                                                                                                                                                                                                                                                                                                                                                                                                                                                                                                                                                                                                                                                                                                                                                                                                                                                                                                                                                                                                                                                                                                                                                                                                                                                                                                                                                                                                                                                                                                                                                                                                                                                                                                                                                            | DATE: JAN. 01/20        | 019                                                                             |                                                                                                                                                                                                                                                                                                                                                                                                                                                                                                                                                                                                                                                                                                                                                                                                                                                                                                                                                                                                                                                                                                                                                                                                                                                                                                                                                                                                                                                                                                                                                                                                                                                                                                                                                                                                                                                                                    |
|                                                                    |                                  |                                                                                                                                                                                                                                                                                                                                                                                                                                                                                                                                                                                                                                                                                                                                                                                                                                                                                                                                                                                                                                                                                                                                                                                                                                                                                                                                                                                                                                                                                                                                                                                                                                                                                                                                                                                                                                                                                                                                                                                                                                                                                                                                                                                                                                                                                                                                                                                                                                                                                                                                                                                                                                                                                                                                                                                                                                       |                         | DATE:                                                                           |                                                                                                                                                                                                                                                                                                                                                                                                                                                                                                                                                                                                                                                                                                                                                                                                                                                                                                                                                                                                                                                                                                                                                                                                                                                                                                                                                                                                                                                                                                                                                                                                                                                                                                                                                                                                                                                                                    |
| THIS SERIES FULLY CONFORMS TO                                      |                                  | ARE THE PROPERTY OF EDAG INC., AND                                                                                                                                                                                                                                                                                                                                                                                                                                                                                                                                                                                                                                                                                                                                                                                                                                                                                                                                                                                                                                                                                                                                                                                                                                                                                                                                                                                                                                                                                                                                                                                                                                                                                                                                                                                                                                                                                                                                                                                                                                                                                                                                                                                                                                                                                                                                                                                                                                                                                                                                                                                                                                                                                                                                                                                                    | SCALE: N.T.S            | SHEET 3 OF                                                                      | 4                                                                                                                                                                                                                                                                                                                                                                                                                                                                                                                                                                                                                                                                                                                                                                                                                                                                                                                                                                                                                                                                                                                                                                                                                                                                                                                                                                                                                                                                                                                                                                                                                                                                                                                                                                                                                                                                                  |
| COMPLIANT 2011/65/EU FOR RoHS COMPLIANCY.                          | TORONTO, ON<br>CANADA            | OR USED AS THE BASIS FOR THE                                                                                                                                                                                                                                                                                                                                                                                                                                                                                                                                                                                                                                                                                                                                                                                                                                                                                                                                                                                                                                                                                                                                                                                                                                                                                                                                                                                                                                                                                                                                                                                                                                                                                                                                                                                                                                                                                                                                                                                                                                                                                                                                                                                                                                                                                                                                                                                                                                                                                                                                                                                                                                                                                                                                                                                                          | DRAWING NUMBER: 628-2W2 | -224-5N5                                                                        | ISSUE                                                                                                                                                                                                                                                                                                                                                                                                                                                                                                                                                                                                                                                                                                                                                                                                                                                                                                                                                                                                                                                                                                                                                                                                                                                                                                                                                                                                                                                                                                                                                                                                                                                                                                                                                                                                                                                                              |
| CONFLIANT                                                          | YOUR CONNECTION TO QUALITY & SEF | MANUFACTURE OR SALE OF APPARATUS                                                                                                                                                                                                                                                                                                                                                                                                                                                                                                                                                                                                                                                                                                                                                                                                                                                                                                                                                                                                                                                                                                                                                                                                                                                                                                                                                                                                                                                                                                                                                                                                                                                                                                                                                                                                                                                                                                                                                                                                                                                                                                                                                                                                                                                                                                                                                                                                                                                                                                                                                                                                                                                                                                                                                                                                      | PART NUMBER: 628-2W2    | -224-5N5                                                                        | 1                                                                                                                                                                                                                                                                                                                                                                                                                                                                                                                                                                                                                                                                                                                                                                                                                                                                                                                                                                                                                                                                                                                                                                                                                                                                                                                                                                                                                                                                                                                                                                                                                                                                                                                                                                                                                                                                                  |