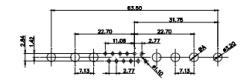

3W3 / 3WK3

5W1 Male/Female

7W2 Male/Female

(1)

628-2W2-224-5N5

21W4 Male/Female

|                                                                    |                                  | 33.30<br>8.86<br>1.30<br>1.30<br>1.30<br>1.30<br>1.30<br>1.30<br>1.30<br>1.30<br>1.30<br>1.00<br>1.30<br>1.00<br>1.00<br>1.00<br>1.00<br>1.00<br>1.00<br>1.00<br>1.00<br>1.00<br>1.00<br>1.00<br>1.00<br>1.00<br>1.00<br>1.00<br>1.00<br>1.00<br>1.00<br>1.00<br>1.00<br>1.00<br>1.00<br>1.00<br>1.00<br>1.00<br>1.00<br>1.00<br>1.00<br>1.00<br>1.00<br>1.00<br>1.00<br>1.00<br>1.00<br>1.00<br>1.00<br>1.00<br>1.00<br>1.00<br>1.00<br>1.00<br>1.00<br>1.00<br>1.00<br>1.00<br>1.00<br>1.00<br>1.00<br>1.00<br>1.00<br>1.00<br>1.00<br>1.00<br>1.00<br>1.00<br>1.00<br>1.00<br>1.00<br>1.00<br>1.00<br>1.00<br>1.00<br>1.00<br>1.00<br>1.00<br>1.00<br>1.00<br>1.00<br>1.00<br>1.00<br>1.00<br>1.00<br>1.00<br>1.00<br>1.00<br>1.00<br>1.00<br>1.00<br>1.00<br>1.00<br>1.00<br>1.00<br>1.00<br>1.00<br>1.00<br>1.00<br>1.00<br>1.00<br>1.00<br>1.00<br>1.00<br>1.00<br>1.00<br>1.00<br>1.00<br>1.00<br>1.00<br>1.00<br>1.00<br>1.00<br>1.00<br>1.00<br>1.00<br>1.00<br>1.00<br>1.00<br>1.00<br>1.00<br>1.00<br>1.00<br>1.00<br>1.00<br>1.00<br>1.00<br>1.00<br>1.00<br>1.00<br>1.00<br>1.00<br>1.00<br>1.00<br>1.00<br>1.00<br>1.00<br>1.00<br>1.00<br>1.00<br>1.00<br>1.00<br>1.00<br>1.00<br>1.00<br>1.00<br>1.00<br>1.00<br>1.00<br>1.00<br>1.00<br>1.00<br>1.00<br>1.00<br>1.00<br>1.00<br>1.00<br>1.00<br>1.00<br>1.00<br>1.00<br>1.00<br>1.00<br>1.00<br>1.00<br>1.00<br>1.00<br>1.00<br>1.00<br>1.00<br>1.00<br>1.00<br>1.00<br>1.00<br>1.00<br>1.00<br>1.00<br>1.00<br>1.00<br>1.00<br>1.00<br>1.00<br>1.00<br>1.00<br>1.00<br>1.00<br>1.00<br>1.00<br>1.00<br>1.00<br>1.00<br>1.00<br>1.00<br>1.00<br>1.00<br>1.00<br>1.00<br>1.00<br>1.00<br>1.00<br>1.00<br>1.00<br>1.00<br>1.00<br>1.00<br>1.00<br>1.00<br>1.00<br>1.00<br>1.00<br>1.00<br>1.00<br>1.00<br>1.00<br>1.00<br>1.00<br>1.00<br>1.00<br>1.00<br>1.00<br>1.00<br>1.00<br>1.00<br>1.00<br>1.00<br>1.00<br>1.00<br>1.00<br>1.00<br>1.00<br>1.00<br>1.00<br>1.00<br>1.00<br>1.00<br>1.00<br>1.00<br>1.00<br>1.00<br>1.00<br>1.00<br>1.00<br>1.00<br>1.00<br>1.00<br>1.00<br>1.00<br>1.00<br>1.00<br>1.00<br>1.00<br>1.00<br>1.00<br>1.00<br>1.00<br>1.00<br>1.00<br>1.00<br>1.00<br>1.00<br>1.00<br>1.00<br>1.00<br>1.00<br>1.00<br>1.00<br>1.00<br>1.00<br>1.00<br>1.00<br>1.00<br>1.00<br>1.00<br>1.00<br>1.00<br>1.00<br>1.00<br>1.00<br>1.00<br>1.00<br>1.00<br>1.00<br>1.00<br>1.00<br>1.00<br>1.00<br>1.00<br>1.00<br>1.00<br>1.00<br>1.00<br>1.00<br>1.00<br>1.00<br>1.00<br>1.00<br>1.00<br>1.00<br>1.00<br>1.00<br>1.00<br>1.00<br>1.00<br>1.00<br>1.00<br>1.00<br>1.00<br>1.00<br>1.00<br>1.00<br>1.00<br>1.00<br>1.00<br>1.00<br>1.00<br>1.00<br>1.00<br>1.00<br>1.00<br>1.00<br>1.00<br>1.00<br>1.00<br>1.00<br>1.00<br>1.00<br>1.00<br>1.00<br>1.00<br>1.00<br>1.00<br>1.00<br>1.00<br>1.00<br>1.00<br>1.00<br>1.00<br>1.00<br>1.00<br>1.00<br>1.00 |                         | 63.50<br>31.75<br>4 4 4 4 4 4 4 4 4 4 4 4 4 4 4 4 4 4 4                         | and a star                                                                                                                                                                                                                                                                                                                                                                                                                                                                                                                                                                                                                                                                                                                                                                                                                                                                                                                                                                                                                                                                                                                                                                                                                                                                                                                                                                                                                                                                                                                                                                                                                                                                                                                                                                                                                                                                         |
|--------------------------------------------------------------------|----------------------------------|---------------------------------------------------------------------------------------------------------------------------------------------------------------------------------------------------------------------------------------------------------------------------------------------------------------------------------------------------------------------------------------------------------------------------------------------------------------------------------------------------------------------------------------------------------------------------------------------------------------------------------------------------------------------------------------------------------------------------------------------------------------------------------------------------------------------------------------------------------------------------------------------------------------------------------------------------------------------------------------------------------------------------------------------------------------------------------------------------------------------------------------------------------------------------------------------------------------------------------------------------------------------------------------------------------------------------------------------------------------------------------------------------------------------------------------------------------------------------------------------------------------------------------------------------------------------------------------------------------------------------------------------------------------------------------------------------------------------------------------------------------------------------------------------------------------------------------------------------------------------------------------------------------------------------------------------------------------------------------------------------------------------------------------------------------------------------------------------------------------------------------------------------------------------------------------------------------------------------------------------------------------------------------------------------------------------------------------------------------------------------------------------------------------------------------------------------------------------------------------------------------------------------------------------------------------------------------------------------------------------------------------------------------------------------------------------------------------------------------------------------------------------------------------------------------------------------------------|-------------------------|---------------------------------------------------------------------------------|------------------------------------------------------------------------------------------------------------------------------------------------------------------------------------------------------------------------------------------------------------------------------------------------------------------------------------------------------------------------------------------------------------------------------------------------------------------------------------------------------------------------------------------------------------------------------------------------------------------------------------------------------------------------------------------------------------------------------------------------------------------------------------------------------------------------------------------------------------------------------------------------------------------------------------------------------------------------------------------------------------------------------------------------------------------------------------------------------------------------------------------------------------------------------------------------------------------------------------------------------------------------------------------------------------------------------------------------------------------------------------------------------------------------------------------------------------------------------------------------------------------------------------------------------------------------------------------------------------------------------------------------------------------------------------------------------------------------------------------------------------------------------------------------------------------------------------------------------------------------------------|
|                                                                    |                                  | 11W1 Male/Female                                                                                                                                                                                                                                                                                                                                                                                                                                                                                                                                                                                                                                                                                                                                                                                                                                                                                                                                                                                                                                                                                                                                                                                                                                                                                                                                                                                                                                                                                                                                                                                                                                                                                                                                                                                                                                                                                                                                                                                                                                                                                                                                                                                                                                                                                                                                                                                                                                                                                                                                                                                                                                                                                                                                                                                                                      | 27W2 Male/Fema          | e                                                                               |                                                                                                                                                                                                                                                                                                                                                                                                                                                                                                                                                                                                                                                                                                                                                                                                                                                                                                                                                                                                                                                                                                                                                                                                                                                                                                                                                                                                                                                                                                                                                                                                                                                                                                                                                                                                                                                                                    |
| 5W5 Female                                                         | 8W8 Female                       | 33.30<br>16.65<br>9.70<br>4.31<br>4.4<br>4.4<br>4.4<br>4.4<br>4.4<br>4.4<br>4.4<br>4.                                                                                                                                                                                                                                                                                                                                                                                                                                                                                                                                                                                                                                                                                                                                                                                                                                                                                                                                                                                                                                                                                                                                                                                                                                                                                                                                                                                                                                                                                                                                                                                                                                                                                                                                                                                                                                                                                                                                                                                                                                                                                                                                                                                                                                                                                                                                                                                                                                                                                                                                                                                                                                                                                                                                                 |                         | 53.50<br>31.75<br>2 15.24<br>+ + + + + + + + + + + + + + + + + + +              | and the second sec |
|                                                                    | interest interest                | 17W2 Male/Female                                                                                                                                                                                                                                                                                                                                                                                                                                                                                                                                                                                                                                                                                                                                                                                                                                                                                                                                                                                                                                                                                                                                                                                                                                                                                                                                                                                                                                                                                                                                                                                                                                                                                                                                                                                                                                                                                                                                                                                                                                                                                                                                                                                                                                                                                                                                                                                                                                                                                                                                                                                                                                                                                                                                                                                                                      | 21W1 Male/Fema          | le                                                                              |                                                                                                                                                                                                                                                                                                                                                                                                                                                                                                                                                                                                                                                                                                                                                                                                                                                                                                                                                                                                                                                                                                                                                                                                                                                                                                                                                                                                                                                                                                                                                                                                                                                                                                                                                                                                                                                                                    |
| CURRENT RATING<br>10A / 2.2<br>20A / 3.3<br>30A / 3.7<br>40A / 4.2 | / ØA                             | 47.00<br>23.63<br>13.85<br>13.85<br>0<br>0<br>0<br>0<br>0<br>0<br>0<br>0<br>0<br>0<br>0<br>0<br>0                                                                                                                                                                                                                                                                                                                                                                                                                                                                                                                                                                                                                                                                                                                                                                                                                                                                                                                                                                                                                                                                                                                                                                                                                                                                                                                                                                                                                                                                                                                                                                                                                                                                                                                                                                                                                                                                                                                                                                                                                                                                                                                                                                                                                                                                                                                                                                                                                                                                                                                                                                                                                                                                                                                                     |                         | 47.05<br>23.63<br>4<br>4<br>4<br>4<br>4<br>4<br>4<br>4<br>4<br>4<br>4<br>4<br>4 | <b>A</b>                                                                                                                                                                                                                                                                                                                                                                                                                                                                                                                                                                                                                                                                                                                                                                                                                                                                                                                                                                                                                                                                                                                                                                                                                                                                                                                                                                                                                                                                                                                                                                                                                                                                                                                                                                                                                                                                           |
|                                                                    |                                  |                                                                                                                                                                                                                                                                                                                                                                                                                                                                                                                                                                                                                                                                                                                                                                                                                                                                                                                                                                                                                                                                                                                                                                                                                                                                                                                                                                                                                                                                                                                                                                                                                                                                                                                                                                                                                                                                                                                                                                                                                                                                                                                                                                                                                                                                                                                                                                                                                                                                                                                                                                                                                                                                                                                                                                                                                                       |                         | COMBO ASSEMBLY                                                                  |                                                                                                                                                                                                                                                                                                                                                                                                                                                                                                                                                                                                                                                                                                                                                                                                                                                                                                                                                                                                                                                                                                                                                                                                                                                                                                                                                                                                                                                                                                                                                                                                                                                                                                                                                                                                                                                                                    |
| COMBINATION D-SUB                                                  |                                  | DRAWN: C.B                                                                                                                                                                                                                                                                                                                                                                                                                                                                                                                                                                                                                                                                                                                                                                                                                                                                                                                                                                                                                                                                                                                                                                                                                                                                                                                                                                                                                                                                                                                                                                                                                                                                                                                                                                                                                                                                                                                                                                                                                                                                                                                                                                                                                                                                                                                                                                                                                                                                                                                                                                                                                                                                                                                                                                                                                            | DATE: JAN. 01/20        | 019                                                                             |                                                                                                                                                                                                                                                                                                                                                                                                                                                                                                                                                                                                                                                                                                                                                                                                                                                                                                                                                                                                                                                                                                                                                                                                                                                                                                                                                                                                                                                                                                                                                                                                                                                                                                                                                                                                                                                                                    |
|                                                                    |                                  |                                                                                                                                                                                                                                                                                                                                                                                                                                                                                                                                                                                                                                                                                                                                                                                                                                                                                                                                                                                                                                                                                                                                                                                                                                                                                                                                                                                                                                                                                                                                                                                                                                                                                                                                                                                                                                                                                                                                                                                                                                                                                                                                                                                                                                                                                                                                                                                                                                                                                                                                                                                                                                                                                                                                                                                                                                       |                         | DATE:                                                                           |                                                                                                                                                                                                                                                                                                                                                                                                                                                                                                                                                                                                                                                                                                                                                                                                                                                                                                                                                                                                                                                                                                                                                                                                                                                                                                                                                                                                                                                                                                                                                                                                                                                                                                                                                                                                                                                                                    |
| THIS SERIES FULLY CONFORMS TO                                      |                                  | ARE THE PROPERTY OF EDAG INC., AND                                                                                                                                                                                                                                                                                                                                                                                                                                                                                                                                                                                                                                                                                                                                                                                                                                                                                                                                                                                                                                                                                                                                                                                                                                                                                                                                                                                                                                                                                                                                                                                                                                                                                                                                                                                                                                                                                                                                                                                                                                                                                                                                                                                                                                                                                                                                                                                                                                                                                                                                                                                                                                                                                                                                                                                                    | SCALE: N.T.S            | SHEET 3 OF                                                                      | 4                                                                                                                                                                                                                                                                                                                                                                                                                                                                                                                                                                                                                                                                                                                                                                                                                                                                                                                                                                                                                                                                                                                                                                                                                                                                                                                                                                                                                                                                                                                                                                                                                                                                                                                                                                                                                                                                                  |
| COMPLIANT 2011/65/EU FOR RoHS COMPLIANCY.                          | TORONTO, ON<br>CANADA            | OR USED AS THE BASIS FOR THE                                                                                                                                                                                                                                                                                                                                                                                                                                                                                                                                                                                                                                                                                                                                                                                                                                                                                                                                                                                                                                                                                                                                                                                                                                                                                                                                                                                                                                                                                                                                                                                                                                                                                                                                                                                                                                                                                                                                                                                                                                                                                                                                                                                                                                                                                                                                                                                                                                                                                                                                                                                                                                                                                                                                                                                                          | DRAWING NUMBER: 628-2W2 | -224-5N5                                                                        | ISSUE                                                                                                                                                                                                                                                                                                                                                                                                                                                                                                                                                                                                                                                                                                                                                                                                                                                                                                                                                                                                                                                                                                                                                                                                                                                                                                                                                                                                                                                                                                                                                                                                                                                                                                                                                                                                                                                                              |
| CONFLIANT                                                          | YOUR CONNECTION TO QUALITY & SEF | MANUFACTURE OR SALE OF APPARATUS                                                                                                                                                                                                                                                                                                                                                                                                                                                                                                                                                                                                                                                                                                                                                                                                                                                                                                                                                                                                                                                                                                                                                                                                                                                                                                                                                                                                                                                                                                                                                                                                                                                                                                                                                                                                                                                                                                                                                                                                                                                                                                                                                                                                                                                                                                                                                                                                                                                                                                                                                                                                                                                                                                                                                                                                      | PART NUMBER: 628-2W2    | -224-5N5                                                                        | 1                                                                                                                                                                                                                                                                                                                                                                                                                                                                                                                                                                                                                                                                                                                                                                                                                                                                                                                                                                                                                                                                                                                                                                                                                                                                                                                                                                                                                                                                                                                                                                                                                                                                                                                                                                                                                                                                                  |