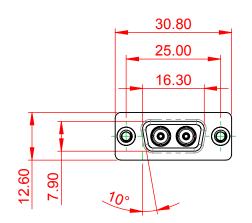

3W3 / 3WK3

5W1 Male/Female

7W2 Male/Female

(1)

628-2W2-224-5N5

21W4 Male/Female

|                                                                    |                                  | 33.30<br>8.86<br>1.30<br>1.30<br>1.30<br>1.30<br>1.30<br>1.30<br>1.30<br>1.30<br>1.30<br>1.00<br>1.30<br>1.00<br>1.00<br>1.00<br>1.00<br>1.00<br>1.00<br>1.00<br>1.00<br>1.00<br>1.00<br>1.00<br>1.00<br>1.00<br>1.00<br>1.00<br>1.00<br>1.00<br>1.00<br>1.00<br>1.00<br>1.00<br>1.00<br>1.00<br>1.00<br>1.00<br>1.00<br>1.00<br>1.00<br>1.00<br>1.00<br>1.00<br>1.00<br>1.00<br>1.00<br>1.00<br>1.00<br>1.00<br>1.00<br>1.00<br>1.00<br>1.00<br>1.00<br>1.00<br>1.00<br>1.00<br>1.00<br>1.00<br>1.00<br>1.00<br>1.00<br>1.00<br>1.00<br>1.00<br>1.00<br>1.00<br>1.00<br>1.00<br>1.00<br>1.00<br>1.00<br>1.00<br>1.00<br>1.00<br>1.00<br>1.00<br>1.00<br>1.00<br>1.00<br>1.00<br>1.00<br>1.00<br>1.00<br>1.00<br>1.00<br>1.00<br>1.00<br>1.00<br>1.00<br>1.00<br>1.00<br>1.00<br>1.00<br>1.00<br>1.00<br>1.00<br>1.00<br>1.00<br>1.00<br>1.00<br>1.00<br>1.00<br>1.00<br>1.00<br>1.00<br>1.00<br>1.00<br>1.00<br>1.00<br>1.00<br>1.00<br>1.00<br>1.00<br>1.00<br>1.00<br>1.00<br>1.00<br>1.00<br>1.00<br>1.00<br>1.00<br>1.00<br>1.00<br>1.00<br>1.00<br>1.00<br>1.00<br>1.00<br>1.00<br>1.00<br>1.00<br>1.00<br>1.00<br>1.00<br>1.00<br>1.00<br>1.00<br>1.00<br>1.00<br>1.00<br>1.00<br>1.00<br>1.00<br>1.00<br>1.00<br>1.00<br>1.00<br>1.00<br>1.00<br>1.00<br>1.00<br>1.00<br>1.00<br>1.00<br>1.00<br>1.00<br>1.00<br>1.00<br>1.00<br>1.00<br>1.00<br>1.00<br>1.00<br>1.00<br>1.00<br>1.00<br>1.00<br>1.00<br>1.00<br>1.00<br>1.00<br>1.00<br>1.00<br>1.00<br>1.00<br>1.00<br>1.00<br>1.00<br>1.00<br>1.00<br>1.00<br>1.00<br>1.00<br>1.00<br>1.00<br>1.00<br>1.00<br>1.00<br>1.00<br>1.00<br>1.00<br>1.00<br>1.00<br>1.00<br>1.00<br>1.00<br>1.00<br>1.00<br>1.00<br>1.00<br>1.00<br>1.00<br>1.00<br>1.00<br>1.00<br>1.00<br>1.00<br>1.00<br>1.00<br>1.00<br>1.00<br>1.00<br>1.00<br>1.00<br>1.00<br>1.00<br>1.00<br>1.00<br>1.00<br>1.00<br>1.00<br>1.00<br>1.00<br>1.00<br>1.00<br>1.00<br>1.00<br>1.00<br>1.00<br>1.00<br>1.00<br>1.00<br>1.00<br>1.00<br>1.00<br>1.00<br>1.00<br>1.00<br>1.00<br>1.00<br>1.00<br>1.00<br>1.00<br>1.00<br>1.00<br>1.00<br>1.00<br>1.00<br>1.00<br>1.00<br>1.00<br>1.00<br>1.00<br>1.00<br>1.00<br>1.00<br>1.00<br>1.00<br>1.00<br>1.00<br>1.00<br>1.00<br>1.00<br>1.00<br>1.00<br>1.00<br>1.00<br>1.00<br>1.00<br>1.00<br>1.00<br>1.00<br>1.00<br>1.00<br>1.00<br>1.00<br>1.00<br>1.00<br>1.00<br>1.00<br>1.00<br>1.00<br>1.00<br>1.00<br>1.00<br>1.00<br>1.00<br>1.00<br>1.00<br>1.00<br>1.00<br>1.00<br>1.00<br>1.00<br>1.00<br>1.00<br>1.00<br>1.00<br>1.00<br>1.00<br>1.00<br>1.00<br>1.00<br>1.00<br>1.00<br>1.00<br>1.00<br>1.00<br>1.00<br>1.00<br>1.00<br>1.00<br>1.00<br>1.00<br>1.00<br>1.00<br>1.00<br>1.00<br>1.00<br>1.00<br>1.00<br>1.00<br>1.00<br>1.00<br>1.00<br>1.00<br>1.00<br>1.00<br>1.00<br>1.00<br>1.00<br>1.00<br>1.00<br>1.00<br>1.00<br>1.00<br>1.00<br>1.00<br>1.00 |                         | 63.50<br>31.75<br>4 4 4 4 4 4 4 4 4 4 4 4 4 4 4 4 4 4 4                         | and a star                                                                                                                                                                                                                                                                                                                                                                                                                                                                                                                                                                                                                                                                                                                                                                                                                                                                                                                                                                                                                                                                                                                                                                                                                                                                                                                                                                                                                                                                                                                                                                                                                                                                                                                                                                                                                                                                         |
|--------------------------------------------------------------------|----------------------------------|---------------------------------------------------------------------------------------------------------------------------------------------------------------------------------------------------------------------------------------------------------------------------------------------------------------------------------------------------------------------------------------------------------------------------------------------------------------------------------------------------------------------------------------------------------------------------------------------------------------------------------------------------------------------------------------------------------------------------------------------------------------------------------------------------------------------------------------------------------------------------------------------------------------------------------------------------------------------------------------------------------------------------------------------------------------------------------------------------------------------------------------------------------------------------------------------------------------------------------------------------------------------------------------------------------------------------------------------------------------------------------------------------------------------------------------------------------------------------------------------------------------------------------------------------------------------------------------------------------------------------------------------------------------------------------------------------------------------------------------------------------------------------------------------------------------------------------------------------------------------------------------------------------------------------------------------------------------------------------------------------------------------------------------------------------------------------------------------------------------------------------------------------------------------------------------------------------------------------------------------------------------------------------------------------------------------------------------------------------------------------------------------------------------------------------------------------------------------------------------------------------------------------------------------------------------------------------------------------------------------------------------------------------------------------------------------------------------------------------------------------------------------------------------------------------------------------------------|-------------------------|---------------------------------------------------------------------------------|------------------------------------------------------------------------------------------------------------------------------------------------------------------------------------------------------------------------------------------------------------------------------------------------------------------------------------------------------------------------------------------------------------------------------------------------------------------------------------------------------------------------------------------------------------------------------------------------------------------------------------------------------------------------------------------------------------------------------------------------------------------------------------------------------------------------------------------------------------------------------------------------------------------------------------------------------------------------------------------------------------------------------------------------------------------------------------------------------------------------------------------------------------------------------------------------------------------------------------------------------------------------------------------------------------------------------------------------------------------------------------------------------------------------------------------------------------------------------------------------------------------------------------------------------------------------------------------------------------------------------------------------------------------------------------------------------------------------------------------------------------------------------------------------------------------------------------------------------------------------------------|
|                                                                    |                                  | 11W1 Male/Female                                                                                                                                                                                                                                                                                                                                                                                                                                                                                                                                                                                                                                                                                                                                                                                                                                                                                                                                                                                                                                                                                                                                                                                                                                                                                                                                                                                                                                                                                                                                                                                                                                                                                                                                                                                                                                                                                                                                                                                                                                                                                                                                                                                                                                                                                                                                                                                                                                                                                                                                                                                                                                                                                                                                                                                                                      | 27W2 Male/Fema          | e                                                                               |                                                                                                                                                                                                                                                                                                                                                                                                                                                                                                                                                                                                                                                                                                                                                                                                                                                                                                                                                                                                                                                                                                                                                                                                                                                                                                                                                                                                                                                                                                                                                                                                                                                                                                                                                                                                                                                                                    |
| 5W5 Female                                                         | 8W8 Female                       | 33.30<br>16.65<br>9.70<br>4.31<br>4.4<br>4.4<br>4.4<br>4.4<br>4.4<br>4.4<br>4.4<br>4.                                                                                                                                                                                                                                                                                                                                                                                                                                                                                                                                                                                                                                                                                                                                                                                                                                                                                                                                                                                                                                                                                                                                                                                                                                                                                                                                                                                                                                                                                                                                                                                                                                                                                                                                                                                                                                                                                                                                                                                                                                                                                                                                                                                                                                                                                                                                                                                                                                                                                                                                                                                                                                                                                                                                                 |                         | 53.50<br>31.75<br>2 15.24<br>+ + + + + + + + + + + + + + + + + + +              | and the second sec |
|                                                                    | interest interest                | 17W2 Male/Female                                                                                                                                                                                                                                                                                                                                                                                                                                                                                                                                                                                                                                                                                                                                                                                                                                                                                                                                                                                                                                                                                                                                                                                                                                                                                                                                                                                                                                                                                                                                                                                                                                                                                                                                                                                                                                                                                                                                                                                                                                                                                                                                                                                                                                                                                                                                                                                                                                                                                                                                                                                                                                                                                                                                                                                                                      | 21W1 Male/Fema          | le                                                                              |                                                                                                                                                                                                                                                                                                                                                                                                                                                                                                                                                                                                                                                                                                                                                                                                                                                                                                                                                                                                                                                                                                                                                                                                                                                                                                                                                                                                                                                                                                                                                                                                                                                                                                                                                                                                                                                                                    |
| CURRENT RATING<br>10A / 2.2<br>20A / 3.3<br>30A / 3.7<br>40A / 4.2 | / ØA                             | 47.00<br>23.63<br>13.85<br>13.85<br>0<br>0<br>0<br>0<br>0<br>0<br>0<br>0<br>0<br>0<br>0<br>0<br>0                                                                                                                                                                                                                                                                                                                                                                                                                                                                                                                                                                                                                                                                                                                                                                                                                                                                                                                                                                                                                                                                                                                                                                                                                                                                                                                                                                                                                                                                                                                                                                                                                                                                                                                                                                                                                                                                                                                                                                                                                                                                                                                                                                                                                                                                                                                                                                                                                                                                                                                                                                                                                                                                                                                                     |                         | 47.05<br>23.63<br>4<br>4<br>4<br>4<br>4<br>4<br>4<br>4<br>4<br>4<br>4<br>4<br>4 | <b>A</b>                                                                                                                                                                                                                                                                                                                                                                                                                                                                                                                                                                                                                                                                                                                                                                                                                                                                                                                                                                                                                                                                                                                                                                                                                                                                                                                                                                                                                                                                                                                                                                                                                                                                                                                                                                                                                                                                           |
|                                                                    |                                  |                                                                                                                                                                                                                                                                                                                                                                                                                                                                                                                                                                                                                                                                                                                                                                                                                                                                                                                                                                                                                                                                                                                                                                                                                                                                                                                                                                                                                                                                                                                                                                                                                                                                                                                                                                                                                                                                                                                                                                                                                                                                                                                                                                                                                                                                                                                                                                                                                                                                                                                                                                                                                                                                                                                                                                                                                                       |                         | COMBO ASSEMBLY                                                                  |                                                                                                                                                                                                                                                                                                                                                                                                                                                                                                                                                                                                                                                                                                                                                                                                                                                                                                                                                                                                                                                                                                                                                                                                                                                                                                                                                                                                                                                                                                                                                                                                                                                                                                                                                                                                                                                                                    |
| COMBINATION D-SUB                                                  |                                  | DRAWN: C.B                                                                                                                                                                                                                                                                                                                                                                                                                                                                                                                                                                                                                                                                                                                                                                                                                                                                                                                                                                                                                                                                                                                                                                                                                                                                                                                                                                                                                                                                                                                                                                                                                                                                                                                                                                                                                                                                                                                                                                                                                                                                                                                                                                                                                                                                                                                                                                                                                                                                                                                                                                                                                                                                                                                                                                                                                            | DATE: JAN. 01/20        | 019                                                                             |                                                                                                                                                                                                                                                                                                                                                                                                                                                                                                                                                                                                                                                                                                                                                                                                                                                                                                                                                                                                                                                                                                                                                                                                                                                                                                                                                                                                                                                                                                                                                                                                                                                                                                                                                                                                                                                                                    |
|                                                                    |                                  |                                                                                                                                                                                                                                                                                                                                                                                                                                                                                                                                                                                                                                                                                                                                                                                                                                                                                                                                                                                                                                                                                                                                                                                                                                                                                                                                                                                                                                                                                                                                                                                                                                                                                                                                                                                                                                                                                                                                                                                                                                                                                                                                                                                                                                                                                                                                                                                                                                                                                                                                                                                                                                                                                                                                                                                                                                       |                         | DATE:                                                                           |                                                                                                                                                                                                                                                                                                                                                                                                                                                                                                                                                                                                                                                                                                                                                                                                                                                                                                                                                                                                                                                                                                                                                                                                                                                                                                                                                                                                                                                                                                                                                                                                                                                                                                                                                                                                                                                                                    |
| THIS SERIES FULLY CONFORMS TO                                      |                                  | ARE THE PROPERTY OF EDAG INC., AND                                                                                                                                                                                                                                                                                                                                                                                                                                                                                                                                                                                                                                                                                                                                                                                                                                                                                                                                                                                                                                                                                                                                                                                                                                                                                                                                                                                                                                                                                                                                                                                                                                                                                                                                                                                                                                                                                                                                                                                                                                                                                                                                                                                                                                                                                                                                                                                                                                                                                                                                                                                                                                                                                                                                                                                                    | SCALE: N.T.S            | SHEET 3 OF                                                                      | 4                                                                                                                                                                                                                                                                                                                                                                                                                                                                                                                                                                                                                                                                                                                                                                                                                                                                                                                                                                                                                                                                                                                                                                                                                                                                                                                                                                                                                                                                                                                                                                                                                                                                                                                                                                                                                                                                                  |
| COMPLIANT 2011/65/EU FOR RoHS COMPLIANCY.                          | TORONTO, ON<br>CANADA            | OR USED AS THE BASIS FOR THE                                                                                                                                                                                                                                                                                                                                                                                                                                                                                                                                                                                                                                                                                                                                                                                                                                                                                                                                                                                                                                                                                                                                                                                                                                                                                                                                                                                                                                                                                                                                                                                                                                                                                                                                                                                                                                                                                                                                                                                                                                                                                                                                                                                                                                                                                                                                                                                                                                                                                                                                                                                                                                                                                                                                                                                                          | DRAWING NUMBER: 628-2W2 | -224-5N5                                                                        | ISSUE                                                                                                                                                                                                                                                                                                                                                                                                                                                                                                                                                                                                                                                                                                                                                                                                                                                                                                                                                                                                                                                                                                                                                                                                                                                                                                                                                                                                                                                                                                                                                                                                                                                                                                                                                                                                                                                                              |
| CONFLIANT                                                          | YOUR CONNECTION TO QUALITY & SEF | MANUFACTURE OR SALE OF APPARATUS                                                                                                                                                                                                                                                                                                                                                                                                                                                                                                                                                                                                                                                                                                                                                                                                                                                                                                                                                                                                                                                                                                                                                                                                                                                                                                                                                                                                                                                                                                                                                                                                                                                                                                                                                                                                                                                                                                                                                                                                                                                                                                                                                                                                                                                                                                                                                                                                                                                                                                                                                                                                                                                                                                                                                                                                      | PART NUMBER: 628-2W2    | -224-5N5                                                                        | 1                                                                                                                                                                                                                                                                                                                                                                                                                                                                                                                                                                                                                                                                                                                                                                                                                                                                                                                                                                                                                                                                                                                                                                                                                                                                                                                                                                                                                                                                                                                                                                                                                                                                                                                                                                                                                                                                                  |