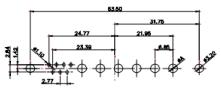

WITHOUT WRITTEN PERMISSION.

5W5 Male

8W8 Male

THIS IS A C.A.D. GENERATED DRAWING TOLERANCE UNLESS OTHERWISE SPECIFIED DO NOT MAKE MANUAL REVISIONS TO MASTER. .X ±0.25

9W4 Male

25W3 Male

47.02 23.53 14,51 9.70 7.79 김 영