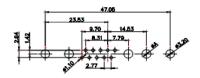

WITHOUT WRITTEN PERMISSION.

5W5 Male

8W8 Male

THIS IS A C.A.D. GENERATED DRAWING TOLERANCE UNLESS OTHERWISE SPECIFIED DO NOT MAKE MANUAL REVISIONS TO MASTER. .X ±0.25

9W4 Male

25W3 Male

47.02 23.53 14,51 9.70 7.79 김 영