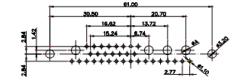

3W3 / 3WK3

5W1 Male/Female

7W2 Male/Female

(1)

628-2W2-224-5N5

21W4 Male/Female

|                                                                    |                                  | 33.30<br>8.86<br>1.30<br>1.30<br>1.30<br>1.30<br>1.30<br>1.30<br>1.30<br>1.30<br>1.30<br>1.00<br>1.30<br>1.00<br>1.00<br>1.00<br>1.00<br>1.00<br>1.00<br>1.00<br>1.00<br>1.00<br>1.00<br>1.00<br>1.00<br>1.00<br>1.00<br>1.00<br>1.00<br>1.00<br>1.00<br>1.00<br>1.00<br>1.00<br>1.00<br>1.00<br>1.00<br>1.00<br>1.00<br>1.00<br>1.00<br>1.00<br>1.00<br>1.00<br>1.00<br>1.00<br>1.00<br>1.00<br>1.00<br>1.00<br>1.00<br>1.00<br>1.00<br>1.00<br>1.00<br>1.00<br>1.00<br>1.00<br>1.00<br>1.00<br>1.00<br>1.00<br>1.00<br>1.00<br>1.00<br>1.00<br>1.00<br>1.00<br>1.00<br>1.00<br>1.00<br>1.00<br>1.00<br>1.00<br>1.00<br>1.00<br>1.00<br>1.00<br>1.00<br>1.00<br>1.00<br>1.00<br>1.00<br>1.00<br>1.00<br>1.00<br>1.00<br>1.00<br>1.00<br>1.00<br>1.00<br>1.00<br>1.00<br>1.00<br>1.00<br>1.00<br>1.00<br>1.00<br>1.00<br>1.00<br>1.00<br>1.00<br>1.00<br>1.00<br>1.00<br>1.00<br>1.00<br>1.00<br>1.00<br>1.00<br>1.00<br>1.00<br>1.00<br>1.00<br>1.00<br>1.00<br>1.00<br>1.00<br>1.00<br>1.00<br>1.00<br>1.00<br>1.00<br>1.00<br>1.00<br>1.00<br>1.00<br>1.00<br>1.00<br>1.00<br>1.00<br>1.00<br>1.00<br>1.00<br>1.00<br>1.00<br>1.00<br>1.00<br>1.00<br>1.00<br>1.00<br>1.00<br>1.00<br>1.00<br>1.00<br>1.00<br>1.00<br>1.00<br>1.00<br>1.00<br>1.00<br>1.00<br>1.00<br>1.00<br>1.00<br>1.00<br>1.00<br>1.00<br>1.00<br>1.00<br>1.00<br>1.00<br>1.00<br>1.00<br>1.00<br>1.00<br>1.00<br>1.00<br>1.00<br>1.00<br>1.00<br>1.00<br>1.00<br>1.00<br>1.00<br>1.00<br>1.00<br>1.00<br>1.00<br>1.00<br>1.00<br>1.00<br>1.00<br>1.00<br>1.00<br>1.00<br>1.00<br>1.00<br>1.00<br>1.00<br>1.00<br>1.00<br>1.00<br>1.00<br>1.00<br>1.00<br>1.00<br>1.00<br>1.00<br>1.00<br>1.00<br>1.00<br>1.00<br>1.00<br>1.00<br>1.00<br>1.00<br>1.00<br>1.00<br>1.00<br>1.00<br>1.00<br>1.00<br>1.00<br>1.00<br>1.00<br>1.00<br>1.00<br>1.00<br>1.00<br>1.00<br>1.00<br>1.00<br>1.00<br>1.00<br>1.00<br>1.00<br>1.00<br>1.00<br>1.00<br>1.00<br>1.00<br>1.00<br>1.00<br>1.00<br>1.00<br>1.00<br>1.00<br>1.00<br>1.00<br>1.00<br>1.00<br>1.00<br>1.00<br>1.00<br>1.00<br>1.00<br>1.00<br>1.00<br>1.00<br>1.00<br>1.00<br>1.00<br>1.00<br>1.00<br>1.00<br>1.00<br>1.00<br>1.00<br>1.00<br>1.00<br>1.00<br>1.00<br>1.00<br>1.00<br>1.00<br>1.00<br>1.00<br>1.00<br>1.00<br>1.00<br>1.00<br>1.00<br>1.00<br>1.00<br>1.00<br>1.00<br>1.00<br>1.00<br>1.00<br>1.00<br>1.00<br>1.00<br>1.00<br>1.00<br>1.00<br>1.00<br>1.00<br>1.00<br>1.00<br>1.00<br>1.00<br>1.00<br>1.00<br>1.00<br>1.00<br>1.00<br>1.00<br>1.00<br>1.00<br>1.00<br>1.00<br>1.00<br>1.00<br>1.00<br>1.00<br>1.00<br>1.00<br>1.00<br>1.00<br>1.00<br>1.00<br>1.00<br>1.00<br>1.00<br>1.00<br>1.00<br>1.00<br>1.00<br>1.00<br>1.00<br>1.00<br>1.00<br>1.00<br>1.00<br>1.00<br>1.00<br>1.00<br>1.00<br>1.00<br>1.00<br>1.00<br>1.00<br>1.00<br>1.00<br>1.00<br>1.00<br>1.00<br>1.00<br>1.00<br>1.00 |                         | 63.50<br>31.75<br>4 4 4 4 4 4 4 4 4 4 4 4 4 4 4 4 4 4 4                         | and a star                                                                                                                                                                                                                                                                                                                                                                                                                                                                                                                                                                                                                                                                                                                                                                                                                                                                                                                                                                                                                                                                                                                                                                                                                                                                                                                                                                                                                                                                                                                                                                                                                                                                                                                                                                                                                                                                         |
|--------------------------------------------------------------------|----------------------------------|---------------------------------------------------------------------------------------------------------------------------------------------------------------------------------------------------------------------------------------------------------------------------------------------------------------------------------------------------------------------------------------------------------------------------------------------------------------------------------------------------------------------------------------------------------------------------------------------------------------------------------------------------------------------------------------------------------------------------------------------------------------------------------------------------------------------------------------------------------------------------------------------------------------------------------------------------------------------------------------------------------------------------------------------------------------------------------------------------------------------------------------------------------------------------------------------------------------------------------------------------------------------------------------------------------------------------------------------------------------------------------------------------------------------------------------------------------------------------------------------------------------------------------------------------------------------------------------------------------------------------------------------------------------------------------------------------------------------------------------------------------------------------------------------------------------------------------------------------------------------------------------------------------------------------------------------------------------------------------------------------------------------------------------------------------------------------------------------------------------------------------------------------------------------------------------------------------------------------------------------------------------------------------------------------------------------------------------------------------------------------------------------------------------------------------------------------------------------------------------------------------------------------------------------------------------------------------------------------------------------------------------------------------------------------------------------------------------------------------------------------------------------------------------------------------------------------------------|-------------------------|---------------------------------------------------------------------------------|------------------------------------------------------------------------------------------------------------------------------------------------------------------------------------------------------------------------------------------------------------------------------------------------------------------------------------------------------------------------------------------------------------------------------------------------------------------------------------------------------------------------------------------------------------------------------------------------------------------------------------------------------------------------------------------------------------------------------------------------------------------------------------------------------------------------------------------------------------------------------------------------------------------------------------------------------------------------------------------------------------------------------------------------------------------------------------------------------------------------------------------------------------------------------------------------------------------------------------------------------------------------------------------------------------------------------------------------------------------------------------------------------------------------------------------------------------------------------------------------------------------------------------------------------------------------------------------------------------------------------------------------------------------------------------------------------------------------------------------------------------------------------------------------------------------------------------------------------------------------------------|
|                                                                    |                                  | 11W1 Male/Female                                                                                                                                                                                                                                                                                                                                                                                                                                                                                                                                                                                                                                                                                                                                                                                                                                                                                                                                                                                                                                                                                                                                                                                                                                                                                                                                                                                                                                                                                                                                                                                                                                                                                                                                                                                                                                                                                                                                                                                                                                                                                                                                                                                                                                                                                                                                                                                                                                                                                                                                                                                                                                                                                                                                                                                                                      | 27W2 Male/Fema          | e                                                                               |                                                                                                                                                                                                                                                                                                                                                                                                                                                                                                                                                                                                                                                                                                                                                                                                                                                                                                                                                                                                                                                                                                                                                                                                                                                                                                                                                                                                                                                                                                                                                                                                                                                                                                                                                                                                                                                                                    |
| 5W5 Female                                                         | 8W8 Female                       | 33.30<br>16.65<br>9.70<br>4.31<br>4.4<br>4.4<br>4.4<br>4.4<br>4.4<br>4.4<br>4.4<br>4.                                                                                                                                                                                                                                                                                                                                                                                                                                                                                                                                                                                                                                                                                                                                                                                                                                                                                                                                                                                                                                                                                                                                                                                                                                                                                                                                                                                                                                                                                                                                                                                                                                                                                                                                                                                                                                                                                                                                                                                                                                                                                                                                                                                                                                                                                                                                                                                                                                                                                                                                                                                                                                                                                                                                                 |                         | 53.50<br>31.75<br>2 15.24<br>+ + + + + + + + + + + + + + + + + + +              | and the second sec |
|                                                                    | interest interest                | 17W2 Male/Female                                                                                                                                                                                                                                                                                                                                                                                                                                                                                                                                                                                                                                                                                                                                                                                                                                                                                                                                                                                                                                                                                                                                                                                                                                                                                                                                                                                                                                                                                                                                                                                                                                                                                                                                                                                                                                                                                                                                                                                                                                                                                                                                                                                                                                                                                                                                                                                                                                                                                                                                                                                                                                                                                                                                                                                                                      | 21W1 Male/Fema          | le                                                                              |                                                                                                                                                                                                                                                                                                                                                                                                                                                                                                                                                                                                                                                                                                                                                                                                                                                                                                                                                                                                                                                                                                                                                                                                                                                                                                                                                                                                                                                                                                                                                                                                                                                                                                                                                                                                                                                                                    |
| CURRENT RATING<br>10A / 2.2<br>20A / 3.3<br>30A / 3.7<br>40A / 4.2 | / ØA                             | 47.00<br>23.63<br>13.85<br>13.85<br>0<br>0<br>0<br>0<br>0<br>0<br>0<br>0<br>0<br>0<br>0<br>0<br>0                                                                                                                                                                                                                                                                                                                                                                                                                                                                                                                                                                                                                                                                                                                                                                                                                                                                                                                                                                                                                                                                                                                                                                                                                                                                                                                                                                                                                                                                                                                                                                                                                                                                                                                                                                                                                                                                                                                                                                                                                                                                                                                                                                                                                                                                                                                                                                                                                                                                                                                                                                                                                                                                                                                                     |                         | 47.05<br>23.63<br>4<br>4<br>4<br>4<br>4<br>4<br>4<br>4<br>4<br>4<br>4<br>4<br>4 | <b>A</b>                                                                                                                                                                                                                                                                                                                                                                                                                                                                                                                                                                                                                                                                                                                                                                                                                                                                                                                                                                                                                                                                                                                                                                                                                                                                                                                                                                                                                                                                                                                                                                                                                                                                                                                                                                                                                                                                           |
|                                                                    |                                  |                                                                                                                                                                                                                                                                                                                                                                                                                                                                                                                                                                                                                                                                                                                                                                                                                                                                                                                                                                                                                                                                                                                                                                                                                                                                                                                                                                                                                                                                                                                                                                                                                                                                                                                                                                                                                                                                                                                                                                                                                                                                                                                                                                                                                                                                                                                                                                                                                                                                                                                                                                                                                                                                                                                                                                                                                                       |                         | COMBO ASSEMBLY                                                                  |                                                                                                                                                                                                                                                                                                                                                                                                                                                                                                                                                                                                                                                                                                                                                                                                                                                                                                                                                                                                                                                                                                                                                                                                                                                                                                                                                                                                                                                                                                                                                                                                                                                                                                                                                                                                                                                                                    |
| COMBINATION D-SUB                                                  |                                  | DRAWN: C.B                                                                                                                                                                                                                                                                                                                                                                                                                                                                                                                                                                                                                                                                                                                                                                                                                                                                                                                                                                                                                                                                                                                                                                                                                                                                                                                                                                                                                                                                                                                                                                                                                                                                                                                                                                                                                                                                                                                                                                                                                                                                                                                                                                                                                                                                                                                                                                                                                                                                                                                                                                                                                                                                                                                                                                                                                            | DATE: JAN. 01/20        | 019                                                                             |                                                                                                                                                                                                                                                                                                                                                                                                                                                                                                                                                                                                                                                                                                                                                                                                                                                                                                                                                                                                                                                                                                                                                                                                                                                                                                                                                                                                                                                                                                                                                                                                                                                                                                                                                                                                                                                                                    |
|                                                                    |                                  |                                                                                                                                                                                                                                                                                                                                                                                                                                                                                                                                                                                                                                                                                                                                                                                                                                                                                                                                                                                                                                                                                                                                                                                                                                                                                                                                                                                                                                                                                                                                                                                                                                                                                                                                                                                                                                                                                                                                                                                                                                                                                                                                                                                                                                                                                                                                                                                                                                                                                                                                                                                                                                                                                                                                                                                                                                       |                         | DATE:                                                                           |                                                                                                                                                                                                                                                                                                                                                                                                                                                                                                                                                                                                                                                                                                                                                                                                                                                                                                                                                                                                                                                                                                                                                                                                                                                                                                                                                                                                                                                                                                                                                                                                                                                                                                                                                                                                                                                                                    |
| THIS SERIES FULLY CONFORMS TO                                      |                                  | ARE THE PROPERTY OF EDAG INC., AND                                                                                                                                                                                                                                                                                                                                                                                                                                                                                                                                                                                                                                                                                                                                                                                                                                                                                                                                                                                                                                                                                                                                                                                                                                                                                                                                                                                                                                                                                                                                                                                                                                                                                                                                                                                                                                                                                                                                                                                                                                                                                                                                                                                                                                                                                                                                                                                                                                                                                                                                                                                                                                                                                                                                                                                                    | SCALE: N.T.S            | SHEET 3 OF                                                                      | 4                                                                                                                                                                                                                                                                                                                                                                                                                                                                                                                                                                                                                                                                                                                                                                                                                                                                                                                                                                                                                                                                                                                                                                                                                                                                                                                                                                                                                                                                                                                                                                                                                                                                                                                                                                                                                                                                                  |
| COMPLIANT 2011/65/EU FOR RoHS COMPLIANCY.                          | TORONTO, ON<br>CANADA            | OR USED AS THE BASIS FOR THE                                                                                                                                                                                                                                                                                                                                                                                                                                                                                                                                                                                                                                                                                                                                                                                                                                                                                                                                                                                                                                                                                                                                                                                                                                                                                                                                                                                                                                                                                                                                                                                                                                                                                                                                                                                                                                                                                                                                                                                                                                                                                                                                                                                                                                                                                                                                                                                                                                                                                                                                                                                                                                                                                                                                                                                                          | DRAWING NUMBER: 628-2W2 | -224-5N5                                                                        | ISSUE                                                                                                                                                                                                                                                                                                                                                                                                                                                                                                                                                                                                                                                                                                                                                                                                                                                                                                                                                                                                                                                                                                                                                                                                                                                                                                                                                                                                                                                                                                                                                                                                                                                                                                                                                                                                                                                                              |
| CONFLIANT                                                          | YOUR CONNECTION TO QUALITY & SEF | MANUFACTURE OR SALE OF APPARATUS                                                                                                                                                                                                                                                                                                                                                                                                                                                                                                                                                                                                                                                                                                                                                                                                                                                                                                                                                                                                                                                                                                                                                                                                                                                                                                                                                                                                                                                                                                                                                                                                                                                                                                                                                                                                                                                                                                                                                                                                                                                                                                                                                                                                                                                                                                                                                                                                                                                                                                                                                                                                                                                                                                                                                                                                      | PART NUMBER: 628-2W2    | -224-5N5                                                                        | 1                                                                                                                                                                                                                                                                                                                                                                                                                                                                                                                                                                                                                                                                                                                                                                                                                                                                                                                                                                                                                                                                                                                                                                                                                                                                                                                                                                                                                                                                                                                                                                                                                                                                                                                                                                                                                                                                                  |