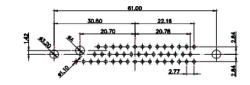

THIS IS A C.A.D. GENERATED DRAWING DO NOT MAKE MANUAL REVISIONS TO MASTER.

**ISSUE NUMBER** ORIGINAL

(1)

MATERIAL: HOUSING: THERMOPLASTIC POLYESTER, UL94V-0 SHELL: STEEL, Sn or Ni PLATED CONTACT: COPPER ALLOY SEE ORDERING GUIDE FOR PLATING

OPERATING TEMPERATURE: -55°C ~ 125°C

SIGNAL CONTACT CURRENT RATING: 5A PER CONTACT SIGNAL CONTACT RESISTANCE: 10mQ MAX. INSULATOR RESISTANCE: 5000MΩ min. DIELECTRIC WITHSTANDING VOLTAGE: 1000V AC rms

| COMBINATION D-SUB                                                    |                                                                                                                                                                                                                | SW REFERENCE NO.: 628 COMBO ASSEMBLY |                  |       |  |
|----------------------------------------------------------------------|----------------------------------------------------------------------------------------------------------------------------------------------------------------------------------------------------------------|--------------------------------------|------------------|-------|--|
|                                                                      |                                                                                                                                                                                                                | DRAWN: C.B                           | DATE: JAN. 01/20 | 19    |  |
|                                                                      |                                                                                                                                                                                                                | CHECKED:                             | DATE:            |       |  |
| EDAC INC<br>TORONTO, ONTARIO<br>YOUR CONNECTION TO QUALITY & SERVICE | THESE DRAWINGS AND SPECIFICATIONS<br>ARE THE PROPERTY OF EDAC INC.,AND<br>SHALL NOT BE REPRODUCED,OR COPIED<br>OR USED AS THE BASIS FOR THE<br>MANUFACTURE OR SALE OF APPARATUS<br>WITHOUT WRITTEN PERMISSION. | SCALE: (IN C.A.D. 1:1)               | SHEET 1 OF       | 4     |  |
|                                                                      |                                                                                                                                                                                                                | DRAWING NUMBER: 628-2W2-224-5N5      |                  | ISSUE |  |
|                                                                      |                                                                                                                                                                                                                | PART NUMBER: 628-2W2-                | -224-5N5         | 1     |  |

THIS SERIES FULLY CONFORMS TO THE EUROPEAN UNION DIRECTIVES 2011/65/EU FOR RoHS COMPLIANCY.

THIS IS A C.A.D. GENERATED DRAWING TOLERANCE UNLESS OTHERWISE SPECIFIED DO NOT MAKE MANUAL REVISIONS TO MASTER. .X ±0.25 .XX ±0.13 .XXX ±0.05