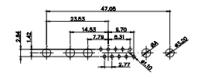

WITHOUT WRITTEN PERMISSION.

5W5 Male

8W8 Male

THIS IS A C.A.D. GENERATED DRAWING TOLERANCE UNLESS OTHERWISE SPECIFIED DO NOT MAKE MANUAL REVISIONS TO MASTER. .X ±0.25

9W4 Male

25W3 Male

47.02 23.53 14,51 9.70 7.79 김 영