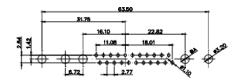

WITHOUT WRITTEN PERMISSION.

5W5 Male

8W8 Male

THIS IS A C.A.D. GENERATED DRAWING TOLERANCE UNLESS OTHERWISE SPECIFIED DO NOT MAKE MANUAL REVISIONS TO MASTER. .X ±0.25

9W4 Male

25W3 Male

47.02 23.53 14,51 9.70 7.79 김 영