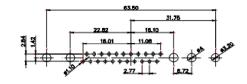

3W3 / 3WK3

5W1 Male/Female

7W2 Male/Female

(1)

628-2W2-224-5N5

21W4 Male/Female

|                                                                    |                                  | 33.30<br>8.86<br>1.30<br>1.30<br>1.30<br>1.30<br>1.30<br>1.30<br>1.30<br>1.30<br>1.30<br>1.00<br>1.30<br>1.00<br>1.00<br>1.00<br>1.00<br>1.00<br>1.00<br>1.00<br>1.00<br>1.00<br>1.00<br>1.00<br>1.00<br>1.00<br>1.00<br>1.00<br>1.00<br>1.00<br>1.00<br>1.00<br>1.00<br>1.00<br>1.00<br>1.00<br>1.00<br>1.00<br>1.00<br>1.00<br>1.00<br>1.00<br>1.00<br>1.00<br>1.00<br>1.00<br>1.00<br>1.00<br>1.00<br>1.00<br>1.00<br>1.00<br>1.00<br>1.00<br>1.00<br>1.00<br>1.00<br>1.00<br>1.00<br>1.00<br>1.00<br>1.00<br>1.00<br>1.00<br>1.00<br>1.00<br>1.00<br>1.00<br>1.00<br>1.00<br>1.00<br>1.00<br>1.00<br>1.00<br>1.00<br>1.00<br>1.00<br>1.00<br>1.00<br>1.00<br>1.00<br>1.00<br>1.00<br>1.00<br>1.00<br>1.00<br>1.00<br>1.00<br>1.00<br>1.00<br>1.00<br>1.00<br>1.00<br>1.00<br>1.00<br>1.00<br>1.00<br>1.00<br>1.00<br>1.00<br>1.00<br>1.00<br>1.00<br>1.00<br>1.00<br>1.00<br>1.00<br>1.00<br>1.00<br>1.00<br>1.00<br>1.00<br>1.00<br>1.00<br>1.00<br>1.00<br>1.00<br>1.00<br>1.00<br>1.00<br>1.00<br>1.00<br>1.00<br>1.00<br>1.00<br>1.00<br>1.00<br>1.00<br>1.00<br>1.00<br>1.00<br>1.00<br>1.00<br>1.00<br>1.00<br>1.00<br>1.00<br>1.00<br>1.00<br>1.00<br>1.00<br>1.00<br>1.00<br>1.00<br>1.00<br>1.00<br>1.00<br>1.00<br>1.00<br>1.00<br>1.00<br>1.00<br>1.00<br>1.00<br>1.00<br>1.00<br>1.00<br>1.00<br>1.00<br>1.00<br>1.00<br>1.00<br>1.00<br>1.00<br>1.00<br>1.00<br>1.00<br>1.00<br>1.00<br>1.00<br>1.00<br>1.00<br>1.00<br>1.00<br>1.00<br>1.00<br>1.00<br>1.00<br>1.00<br>1.00<br>1.00<br>1.00<br>1.00<br>1.00<br>1.00<br>1.00<br>1.00<br>1.00<br>1.00<br>1.00<br>1.00<br>1.00<br>1.00<br>1.00<br>1.00<br>1.00<br>1.00<br>1.00<br>1.00<br>1.00<br>1.00<br>1.00<br>1.00<br>1.00<br>1.00<br>1.00<br>1.00<br>1.00<br>1.00<br>1.00<br>1.00<br>1.00<br>1.00<br>1.00<br>1.00<br>1.00<br>1.00<br>1.00<br>1.00<br>1.00<br>1.00<br>1.00<br>1.00<br>1.00<br>1.00<br>1.00<br>1.00<br>1.00<br>1.00<br>1.00<br>1.00<br>1.00<br>1.00<br>1.00<br>1.00<br>1.00<br>1.00<br>1.00<br>1.00<br>1.00<br>1.00<br>1.00<br>1.00<br>1.00<br>1.00<br>1.00<br>1.00<br>1.00<br>1.00<br>1.00<br>1.00<br>1.00<br>1.00<br>1.00<br>1.00<br>1.00<br>1.00<br>1.00<br>1.00<br>1.00<br>1.00<br>1.00<br>1.00<br>1.00<br>1.00<br>1.00<br>1.00<br>1.00<br>1.00<br>1.00<br>1.00<br>1.00<br>1.00<br>1.00<br>1.00<br>1.00<br>1.00<br>1.00<br>1.00<br>1.00<br>1.00<br>1.00<br>1.00<br>1.00<br>1.00<br>1.00<br>1.00<br>1.00<br>1.00<br>1.00<br>1.00<br>1.00<br>1.00<br>1.00<br>1.00<br>1.00<br>1.00<br>1.00<br>1.00<br>1.00<br>1.00<br>1.00<br>1.00<br>1.00<br>1.00<br>1.00<br>1.00<br>1.00<br>1.00<br>1.00<br>1.00<br>1.00<br>1.00<br>1.00<br>1.00<br>1.00<br>1.00<br>1.00<br>1.00<br>1.00<br>1.00<br>1.00<br>1.00<br>1.00<br>1.00<br>1.00<br>1.00<br>1.00<br>1.00<br>1.00<br>1.00<br>1.00<br>1.00<br>1.00<br>1.00<br>1.00<br>1.00<br>1.00<br>1.00<br>1.00<br>1.00 |                         | 63.50<br>31.75<br>4 4 4 4 4 4 4 4 4 4 4 4 4 4 4 4 4 4 4                         | and a star                                                                                                                                                                                                                                                                                                                                                                                                                                                                                                                                                                                                                                                                                                                                                                                                                                                                                                                                                                                                                                                                                                                                                                                                                                                                                                                                                                                                                                                                                                                                                                                                                                                                                                                                                                                                                                                                         |
|--------------------------------------------------------------------|----------------------------------|---------------------------------------------------------------------------------------------------------------------------------------------------------------------------------------------------------------------------------------------------------------------------------------------------------------------------------------------------------------------------------------------------------------------------------------------------------------------------------------------------------------------------------------------------------------------------------------------------------------------------------------------------------------------------------------------------------------------------------------------------------------------------------------------------------------------------------------------------------------------------------------------------------------------------------------------------------------------------------------------------------------------------------------------------------------------------------------------------------------------------------------------------------------------------------------------------------------------------------------------------------------------------------------------------------------------------------------------------------------------------------------------------------------------------------------------------------------------------------------------------------------------------------------------------------------------------------------------------------------------------------------------------------------------------------------------------------------------------------------------------------------------------------------------------------------------------------------------------------------------------------------------------------------------------------------------------------------------------------------------------------------------------------------------------------------------------------------------------------------------------------------------------------------------------------------------------------------------------------------------------------------------------------------------------------------------------------------------------------------------------------------------------------------------------------------------------------------------------------------------------------------------------------------------------------------------------------------------------------------------------------------------------------------------------------------------------------------------------------------------------------------------------------------------------------------------------------------|-------------------------|---------------------------------------------------------------------------------|------------------------------------------------------------------------------------------------------------------------------------------------------------------------------------------------------------------------------------------------------------------------------------------------------------------------------------------------------------------------------------------------------------------------------------------------------------------------------------------------------------------------------------------------------------------------------------------------------------------------------------------------------------------------------------------------------------------------------------------------------------------------------------------------------------------------------------------------------------------------------------------------------------------------------------------------------------------------------------------------------------------------------------------------------------------------------------------------------------------------------------------------------------------------------------------------------------------------------------------------------------------------------------------------------------------------------------------------------------------------------------------------------------------------------------------------------------------------------------------------------------------------------------------------------------------------------------------------------------------------------------------------------------------------------------------------------------------------------------------------------------------------------------------------------------------------------------------------------------------------------------|
|                                                                    |                                  | 11W1 Male/Female                                                                                                                                                                                                                                                                                                                                                                                                                                                                                                                                                                                                                                                                                                                                                                                                                                                                                                                                                                                                                                                                                                                                                                                                                                                                                                                                                                                                                                                                                                                                                                                                                                                                                                                                                                                                                                                                                                                                                                                                                                                                                                                                                                                                                                                                                                                                                                                                                                                                                                                                                                                                                                                                                                                                                                                                                      | 27W2 Male/Fema          | e                                                                               |                                                                                                                                                                                                                                                                                                                                                                                                                                                                                                                                                                                                                                                                                                                                                                                                                                                                                                                                                                                                                                                                                                                                                                                                                                                                                                                                                                                                                                                                                                                                                                                                                                                                                                                                                                                                                                                                                    |
| 5W5 Female                                                         | 8W8 Female                       | 33.30<br>16.65<br>9.70<br>4.31<br>4.4<br>4.4<br>4.4<br>4.4<br>4.4<br>4.4<br>4.4<br>4.                                                                                                                                                                                                                                                                                                                                                                                                                                                                                                                                                                                                                                                                                                                                                                                                                                                                                                                                                                                                                                                                                                                                                                                                                                                                                                                                                                                                                                                                                                                                                                                                                                                                                                                                                                                                                                                                                                                                                                                                                                                                                                                                                                                                                                                                                                                                                                                                                                                                                                                                                                                                                                                                                                                                                 |                         | 53.50<br>31.75<br>2 15.24<br>+ + + + + + + + + + + + + + + + + + +              | and the second sec |
|                                                                    | interest interest                | 17W2 Male/Female                                                                                                                                                                                                                                                                                                                                                                                                                                                                                                                                                                                                                                                                                                                                                                                                                                                                                                                                                                                                                                                                                                                                                                                                                                                                                                                                                                                                                                                                                                                                                                                                                                                                                                                                                                                                                                                                                                                                                                                                                                                                                                                                                                                                                                                                                                                                                                                                                                                                                                                                                                                                                                                                                                                                                                                                                      | 21W1 Male/Fema          | le                                                                              |                                                                                                                                                                                                                                                                                                                                                                                                                                                                                                                                                                                                                                                                                                                                                                                                                                                                                                                                                                                                                                                                                                                                                                                                                                                                                                                                                                                                                                                                                                                                                                                                                                                                                                                                                                                                                                                                                    |
| CURRENT RATING<br>10A / 2.2<br>20A / 3.3<br>30A / 3.7<br>40A / 4.2 | / ØA                             | 47.00<br>23.63<br>13.85<br>13.85<br>0<br>0<br>0<br>0<br>0<br>0<br>0<br>0<br>0<br>0<br>0<br>0<br>0                                                                                                                                                                                                                                                                                                                                                                                                                                                                                                                                                                                                                                                                                                                                                                                                                                                                                                                                                                                                                                                                                                                                                                                                                                                                                                                                                                                                                                                                                                                                                                                                                                                                                                                                                                                                                                                                                                                                                                                                                                                                                                                                                                                                                                                                                                                                                                                                                                                                                                                                                                                                                                                                                                                                     |                         | 47.05<br>23.63<br>4<br>4<br>4<br>4<br>4<br>4<br>4<br>4<br>4<br>4<br>4<br>4<br>4 | <b>A</b>                                                                                                                                                                                                                                                                                                                                                                                                                                                                                                                                                                                                                                                                                                                                                                                                                                                                                                                                                                                                                                                                                                                                                                                                                                                                                                                                                                                                                                                                                                                                                                                                                                                                                                                                                                                                                                                                           |
|                                                                    |                                  |                                                                                                                                                                                                                                                                                                                                                                                                                                                                                                                                                                                                                                                                                                                                                                                                                                                                                                                                                                                                                                                                                                                                                                                                                                                                                                                                                                                                                                                                                                                                                                                                                                                                                                                                                                                                                                                                                                                                                                                                                                                                                                                                                                                                                                                                                                                                                                                                                                                                                                                                                                                                                                                                                                                                                                                                                                       |                         | COMBO ASSEMBLY                                                                  |                                                                                                                                                                                                                                                                                                                                                                                                                                                                                                                                                                                                                                                                                                                                                                                                                                                                                                                                                                                                                                                                                                                                                                                                                                                                                                                                                                                                                                                                                                                                                                                                                                                                                                                                                                                                                                                                                    |
| COMBINATION D-SUB                                                  |                                  | DRAWN: C.B                                                                                                                                                                                                                                                                                                                                                                                                                                                                                                                                                                                                                                                                                                                                                                                                                                                                                                                                                                                                                                                                                                                                                                                                                                                                                                                                                                                                                                                                                                                                                                                                                                                                                                                                                                                                                                                                                                                                                                                                                                                                                                                                                                                                                                                                                                                                                                                                                                                                                                                                                                                                                                                                                                                                                                                                                            | DATE: JAN. 01/20        | 019                                                                             |                                                                                                                                                                                                                                                                                                                                                                                                                                                                                                                                                                                                                                                                                                                                                                                                                                                                                                                                                                                                                                                                                                                                                                                                                                                                                                                                                                                                                                                                                                                                                                                                                                                                                                                                                                                                                                                                                    |
|                                                                    |                                  |                                                                                                                                                                                                                                                                                                                                                                                                                                                                                                                                                                                                                                                                                                                                                                                                                                                                                                                                                                                                                                                                                                                                                                                                                                                                                                                                                                                                                                                                                                                                                                                                                                                                                                                                                                                                                                                                                                                                                                                                                                                                                                                                                                                                                                                                                                                                                                                                                                                                                                                                                                                                                                                                                                                                                                                                                                       |                         | DATE:                                                                           |                                                                                                                                                                                                                                                                                                                                                                                                                                                                                                                                                                                                                                                                                                                                                                                                                                                                                                                                                                                                                                                                                                                                                                                                                                                                                                                                                                                                                                                                                                                                                                                                                                                                                                                                                                                                                                                                                    |
| THIS SERIES FULLY CONFORMS TO                                      |                                  | ARE THE PROPERTY OF EDAG INC., AND                                                                                                                                                                                                                                                                                                                                                                                                                                                                                                                                                                                                                                                                                                                                                                                                                                                                                                                                                                                                                                                                                                                                                                                                                                                                                                                                                                                                                                                                                                                                                                                                                                                                                                                                                                                                                                                                                                                                                                                                                                                                                                                                                                                                                                                                                                                                                                                                                                                                                                                                                                                                                                                                                                                                                                                                    | SCALE: N.T.S            | SHEET 3 OF                                                                      | 4                                                                                                                                                                                                                                                                                                                                                                                                                                                                                                                                                                                                                                                                                                                                                                                                                                                                                                                                                                                                                                                                                                                                                                                                                                                                                                                                                                                                                                                                                                                                                                                                                                                                                                                                                                                                                                                                                  |
| COMPLIANT 2011/65/EU FOR RoHS COMPLIANCY.                          | TORONTO, ON<br>CANADA            | OR USED AS THE BASIS FOR THE                                                                                                                                                                                                                                                                                                                                                                                                                                                                                                                                                                                                                                                                                                                                                                                                                                                                                                                                                                                                                                                                                                                                                                                                                                                                                                                                                                                                                                                                                                                                                                                                                                                                                                                                                                                                                                                                                                                                                                                                                                                                                                                                                                                                                                                                                                                                                                                                                                                                                                                                                                                                                                                                                                                                                                                                          | DRAWING NUMBER: 628-2W2 | -224-5N5                                                                        | ISSUE                                                                                                                                                                                                                                                                                                                                                                                                                                                                                                                                                                                                                                                                                                                                                                                                                                                                                                                                                                                                                                                                                                                                                                                                                                                                                                                                                                                                                                                                                                                                                                                                                                                                                                                                                                                                                                                                              |
| CONFLIANT                                                          | YOUR CONNECTION TO QUALITY & SEF | MANUFACTURE OR SALE OF APPARATUS                                                                                                                                                                                                                                                                                                                                                                                                                                                                                                                                                                                                                                                                                                                                                                                                                                                                                                                                                                                                                                                                                                                                                                                                                                                                                                                                                                                                                                                                                                                                                                                                                                                                                                                                                                                                                                                                                                                                                                                                                                                                                                                                                                                                                                                                                                                                                                                                                                                                                                                                                                                                                                                                                                                                                                                                      | PART NUMBER: 628-2W2    | -224-5N5                                                                        | 1                                                                                                                                                                                                                                                                                                                                                                                                                                                                                                                                                                                                                                                                                                                                                                                                                                                                                                                                                                                                                                                                                                                                                                                                                                                                                                                                                                                                                                                                                                                                                                                                                                                                                                                                                                                                                                                                                  |