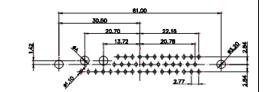

THIS IS A C.A.D. GENERATED DRAWING DO NOT MAKE MANUAL REVISIONS TO MASTER.

**ISSUE NUMBER** ORIGINAL

(1)

MATERIAL: HOUSING: THERMOPLASTIC POLYESTER, UL94V-0 SHELL: STEEL, Sn or Ni PLATED CONTACT: COPPER ALLOY SEE ORDERING GUIDE FOR PLATING

OPERATING TEMPERATURE: -55°C ~ 125°C

SIGNAL CONTACT CURRENT RATING: 5A PER CONTACT SIGNAL CONTACT RESISTANCE: 10mQ MAX. INSULATOR RESISTANCE: 5000MΩ min. DIELECTRIC WITHSTANDING VOLTAGE: 1000V AC rms

| COMBINATION D-SUB                                                    |                                                                                                                                                                                                                | SW REFERENCE NO.: 628 COMBO ASSEMBLY |                  |       |  |
|----------------------------------------------------------------------|----------------------------------------------------------------------------------------------------------------------------------------------------------------------------------------------------------------|--------------------------------------|------------------|-------|--|
|                                                                      |                                                                                                                                                                                                                | DRAWN: C.B                           | DATE: JAN. 01/20 | 19    |  |
|                                                                      |                                                                                                                                                                                                                | CHECKED:                             | DATE:            |       |  |
| EDAC INC<br>TORONTO, ONTARIO<br>YOUR CONNECTION TO QUALITY & SERVICE | THESE DRAWINGS AND SPECIFICATIONS<br>ARE THE PROPERTY OF EDAC INC.,AND<br>SHALL NOT BE REPRODUCED,OR COPIED<br>OR USED AS THE BASIS FOR THE<br>MANUFACTURE OR SALE OF APPARATUS<br>WITHOUT WRITTEN PERMISSION. | SCALE: (IN C.A.D. 1:1)               | SHEET 1 OF       | 4     |  |
|                                                                      |                                                                                                                                                                                                                | DRAWING NUMBER: 628-2W2-224-5N5      |                  | ISSUE |  |
|                                                                      |                                                                                                                                                                                                                | PART NUMBER: 628-2W2-                | -224-5N5         | 1     |  |

THIS SERIES FULLY CONFORMS TO THE EUROPEAN UNION DIRECTIVES 2011/65/EU FOR RoHS COMPLIANCY.

THIS IS A C.A.D. GENERATED DRAWING TOLERANCE UNLESS OTHERWISE SPECIFIED DO NOT MAKE MANUAL REVISIONS TO MASTER. .X ±0.25 .XX ±0.13 .XXX ±0.05