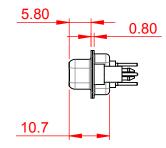

3W3 / 3WK3

5W1 Male/Female

7W2 Male/Female

(1)

628-2W2-224-5N5

21W4 Male/Female

|                                                                    |                                  | 33.30<br>8.86<br>1.30<br>1.30<br>1.30<br>1.30<br>1.30<br>1.30<br>1.30<br>1.30<br>1.30<br>1.00<br>1.30<br>1.00<br>1.00<br>1.00<br>1.00<br>1.00<br>1.00<br>1.00<br>1.00<br>1.00<br>1.00<br>1.00<br>1.00<br>1.00<br>1.00<br>1.00<br>1.00<br>1.00<br>1.00<br>1.00<br>1.00<br>1.00<br>1.00<br>1.00<br>1.00<br>1.00<br>1.00<br>1.00<br>1.00<br>1.00<br>1.00<br>1.00<br>1.00<br>1.00<br>1.00<br>1.00<br>1.00<br>1.00<br>1.00<br>1.00<br>1.00<br>1.00<br>1.00<br>1.00<br>1.00<br>1.00<br>1.00<br>1.00<br>1.00<br>1.00<br>1.00<br>1.00<br>1.00<br>1.00<br>1.00<br>1.00<br>1.00<br>1.00<br>1.00<br>1.00<br>1.00<br>1.00<br>1.00<br>1.00<br>1.00<br>1.00<br>1.00<br>1.00<br>1.00<br>1.00<br>1.00<br>1.00<br>1.00<br>1.00<br>1.00<br>1.00<br>1.00<br>1.00<br>1.00<br>1.00<br>1.00<br>1.00<br>1.00<br>1.00<br>1.00<br>1.00<br>1.00<br>1.00<br>1.00<br>1.00<br>1.00<br>1.00<br>1.00<br>1.00<br>1.00<br>1.00<br>1.00<br>1.00<br>1.00<br>1.00<br>1.00<br>1.00<br>1.00<br>1.00<br>1.00<br>1.00<br>1.00<br>1.00<br>1.00<br>1.00<br>1.00<br>1.00<br>1.00<br>1.00<br>1.00<br>1.00<br>1.00<br>1.00<br>1.00<br>1.00<br>1.00<br>1.00<br>1.00<br>1.00<br>1.00<br>1.00<br>1.00<br>1.00<br>1.00<br>1.00<br>1.00<br>1.00<br>1.00<br>1.00<br>1.00<br>1.00<br>1.00<br>1.00<br>1.00<br>1.00<br>1.00<br>1.00<br>1.00<br>1.00<br>1.00<br>1.00<br>1.00<br>1.00<br>1.00<br>1.00<br>1.00<br>1.00<br>1.00<br>1.00<br>1.00<br>1.00<br>1.00<br>1.00<br>1.00<br>1.00<br>1.00<br>1.00<br>1.00<br>1.00<br>1.00<br>1.00<br>1.00<br>1.00<br>1.00<br>1.00<br>1.00<br>1.00<br>1.00<br>1.00<br>1.00<br>1.00<br>1.00<br>1.00<br>1.00<br>1.00<br>1.00<br>1.00<br>1.00<br>1.00<br>1.00<br>1.00<br>1.00<br>1.00<br>1.00<br>1.00<br>1.00<br>1.00<br>1.00<br>1.00<br>1.00<br>1.00<br>1.00<br>1.00<br>1.00<br>1.00<br>1.00<br>1.00<br>1.00<br>1.00<br>1.00<br>1.00<br>1.00<br>1.00<br>1.00<br>1.00<br>1.00<br>1.00<br>1.00<br>1.00<br>1.00<br>1.00<br>1.00<br>1.00<br>1.00<br>1.00<br>1.00<br>1.00<br>1.00<br>1.00<br>1.00<br>1.00<br>1.00<br>1.00<br>1.00<br>1.00<br>1.00<br>1.00<br>1.00<br>1.00<br>1.00<br>1.00<br>1.00<br>1.00<br>1.00<br>1.00<br>1.00<br>1.00<br>1.00<br>1.00<br>1.00<br>1.00<br>1.00<br>1.00<br>1.00<br>1.00<br>1.00<br>1.00<br>1.00<br>1.00<br>1.00<br>1.00<br>1.00<br>1.00<br>1.00<br>1.00<br>1.00<br>1.00<br>1.00<br>1.00<br>1.00<br>1.00<br>1.00<br>1.00<br>1.00<br>1.00<br>1.00<br>1.00<br>1.00<br>1.00<br>1.00<br>1.00<br>1.00<br>1.00<br>1.00<br>1.00<br>1.00<br>1.00<br>1.00<br>1.00<br>1.00<br>1.00<br>1.00<br>1.00<br>1.00<br>1.00<br>1.00<br>1.00<br>1.00<br>1.00<br>1.00<br>1.00<br>1.00<br>1.00<br>1.00<br>1.00<br>1.00<br>1.00<br>1.00<br>1.00<br>1.00<br>1.00<br>1.00<br>1.00<br>1.00<br>1.00<br>1.00<br>1.00<br>1.00<br>1.00<br>1.00<br>1.00<br>1.00<br>1.00<br>1.00<br>1.00<br>1.00<br>1.00<br>1.00<br>1.00<br>1.00<br>1.00<br>1.00<br>1.00<br>1.00 |                         | 63.50<br>31.75<br>4 4 4 4 4 4 4 4 4 4 4 4 4 4 4 4 4 4 4                         | and a star                                                                                                                                                                                                                                                                                                                                                                                                                                                                                                                                                                                                                                                                                                                                                                                                                                                                                                                                                                                                                                                                                                                                                                                                                                                                                                                                                                                                                                                                                                                                                                                                                                                                                                                                                                                                                                                                         |
|--------------------------------------------------------------------|----------------------------------|---------------------------------------------------------------------------------------------------------------------------------------------------------------------------------------------------------------------------------------------------------------------------------------------------------------------------------------------------------------------------------------------------------------------------------------------------------------------------------------------------------------------------------------------------------------------------------------------------------------------------------------------------------------------------------------------------------------------------------------------------------------------------------------------------------------------------------------------------------------------------------------------------------------------------------------------------------------------------------------------------------------------------------------------------------------------------------------------------------------------------------------------------------------------------------------------------------------------------------------------------------------------------------------------------------------------------------------------------------------------------------------------------------------------------------------------------------------------------------------------------------------------------------------------------------------------------------------------------------------------------------------------------------------------------------------------------------------------------------------------------------------------------------------------------------------------------------------------------------------------------------------------------------------------------------------------------------------------------------------------------------------------------------------------------------------------------------------------------------------------------------------------------------------------------------------------------------------------------------------------------------------------------------------------------------------------------------------------------------------------------------------------------------------------------------------------------------------------------------------------------------------------------------------------------------------------------------------------------------------------------------------------------------------------------------------------------------------------------------------------------------------------------------------------------------------------------------------|-------------------------|---------------------------------------------------------------------------------|------------------------------------------------------------------------------------------------------------------------------------------------------------------------------------------------------------------------------------------------------------------------------------------------------------------------------------------------------------------------------------------------------------------------------------------------------------------------------------------------------------------------------------------------------------------------------------------------------------------------------------------------------------------------------------------------------------------------------------------------------------------------------------------------------------------------------------------------------------------------------------------------------------------------------------------------------------------------------------------------------------------------------------------------------------------------------------------------------------------------------------------------------------------------------------------------------------------------------------------------------------------------------------------------------------------------------------------------------------------------------------------------------------------------------------------------------------------------------------------------------------------------------------------------------------------------------------------------------------------------------------------------------------------------------------------------------------------------------------------------------------------------------------------------------------------------------------------------------------------------------------|
|                                                                    |                                  | 11W1 Male/Female                                                                                                                                                                                                                                                                                                                                                                                                                                                                                                                                                                                                                                                                                                                                                                                                                                                                                                                                                                                                                                                                                                                                                                                                                                                                                                                                                                                                                                                                                                                                                                                                                                                                                                                                                                                                                                                                                                                                                                                                                                                                                                                                                                                                                                                                                                                                                                                                                                                                                                                                                                                                                                                                                                                                                                                                                      | 27W2 Male/Fema          | e                                                                               |                                                                                                                                                                                                                                                                                                                                                                                                                                                                                                                                                                                                                                                                                                                                                                                                                                                                                                                                                                                                                                                                                                                                                                                                                                                                                                                                                                                                                                                                                                                                                                                                                                                                                                                                                                                                                                                                                    |
| 5W5 Female                                                         | 8W8 Female                       | 33.30<br>16.65<br>9.70<br>4.31<br>4.4<br>4.4<br>4.4<br>4.4<br>4.4<br>4.4<br>4.4<br>4.                                                                                                                                                                                                                                                                                                                                                                                                                                                                                                                                                                                                                                                                                                                                                                                                                                                                                                                                                                                                                                                                                                                                                                                                                                                                                                                                                                                                                                                                                                                                                                                                                                                                                                                                                                                                                                                                                                                                                                                                                                                                                                                                                                                                                                                                                                                                                                                                                                                                                                                                                                                                                                                                                                                                                 |                         | 53.50<br>31.75<br>2 15.24<br>+ + + + + + + + + + + + + + + + + + +              | and the second sec |
|                                                                    | interest interest                | 17W2 Male/Female                                                                                                                                                                                                                                                                                                                                                                                                                                                                                                                                                                                                                                                                                                                                                                                                                                                                                                                                                                                                                                                                                                                                                                                                                                                                                                                                                                                                                                                                                                                                                                                                                                                                                                                                                                                                                                                                                                                                                                                                                                                                                                                                                                                                                                                                                                                                                                                                                                                                                                                                                                                                                                                                                                                                                                                                                      | 21W1 Male/Fema          | le                                                                              |                                                                                                                                                                                                                                                                                                                                                                                                                                                                                                                                                                                                                                                                                                                                                                                                                                                                                                                                                                                                                                                                                                                                                                                                                                                                                                                                                                                                                                                                                                                                                                                                                                                                                                                                                                                                                                                                                    |
| CURRENT RATING<br>10A / 2.2<br>20A / 3.3<br>30A / 3.7<br>40A / 4.2 | / ØA                             | 47.00<br>23.63<br>13.85<br>13.85<br>0<br>0<br>0<br>0<br>0<br>0<br>0<br>0<br>0<br>0<br>0<br>0<br>0                                                                                                                                                                                                                                                                                                                                                                                                                                                                                                                                                                                                                                                                                                                                                                                                                                                                                                                                                                                                                                                                                                                                                                                                                                                                                                                                                                                                                                                                                                                                                                                                                                                                                                                                                                                                                                                                                                                                                                                                                                                                                                                                                                                                                                                                                                                                                                                                                                                                                                                                                                                                                                                                                                                                     |                         | 47.05<br>23.63<br>4<br>4<br>4<br>4<br>4<br>4<br>4<br>4<br>4<br>4<br>4<br>4<br>4 | <b>A</b>                                                                                                                                                                                                                                                                                                                                                                                                                                                                                                                                                                                                                                                                                                                                                                                                                                                                                                                                                                                                                                                                                                                                                                                                                                                                                                                                                                                                                                                                                                                                                                                                                                                                                                                                                                                                                                                                           |
|                                                                    |                                  |                                                                                                                                                                                                                                                                                                                                                                                                                                                                                                                                                                                                                                                                                                                                                                                                                                                                                                                                                                                                                                                                                                                                                                                                                                                                                                                                                                                                                                                                                                                                                                                                                                                                                                                                                                                                                                                                                                                                                                                                                                                                                                                                                                                                                                                                                                                                                                                                                                                                                                                                                                                                                                                                                                                                                                                                                                       |                         | COMBO ASSEMBLY                                                                  |                                                                                                                                                                                                                                                                                                                                                                                                                                                                                                                                                                                                                                                                                                                                                                                                                                                                                                                                                                                                                                                                                                                                                                                                                                                                                                                                                                                                                                                                                                                                                                                                                                                                                                                                                                                                                                                                                    |
| COMBINATION D-SUB                                                  |                                  | DRAWN: C.B                                                                                                                                                                                                                                                                                                                                                                                                                                                                                                                                                                                                                                                                                                                                                                                                                                                                                                                                                                                                                                                                                                                                                                                                                                                                                                                                                                                                                                                                                                                                                                                                                                                                                                                                                                                                                                                                                                                                                                                                                                                                                                                                                                                                                                                                                                                                                                                                                                                                                                                                                                                                                                                                                                                                                                                                                            | DATE: JAN. 01/20        | 019                                                                             |                                                                                                                                                                                                                                                                                                                                                                                                                                                                                                                                                                                                                                                                                                                                                                                                                                                                                                                                                                                                                                                                                                                                                                                                                                                                                                                                                                                                                                                                                                                                                                                                                                                                                                                                                                                                                                                                                    |
|                                                                    |                                  |                                                                                                                                                                                                                                                                                                                                                                                                                                                                                                                                                                                                                                                                                                                                                                                                                                                                                                                                                                                                                                                                                                                                                                                                                                                                                                                                                                                                                                                                                                                                                                                                                                                                                                                                                                                                                                                                                                                                                                                                                                                                                                                                                                                                                                                                                                                                                                                                                                                                                                                                                                                                                                                                                                                                                                                                                                       |                         | DATE:                                                                           |                                                                                                                                                                                                                                                                                                                                                                                                                                                                                                                                                                                                                                                                                                                                                                                                                                                                                                                                                                                                                                                                                                                                                                                                                                                                                                                                                                                                                                                                                                                                                                                                                                                                                                                                                                                                                                                                                    |
| THIS SERIES FULLY CONFORMS TO                                      |                                  | ARE THE PROPERTY OF EDAG INC., AND                                                                                                                                                                                                                                                                                                                                                                                                                                                                                                                                                                                                                                                                                                                                                                                                                                                                                                                                                                                                                                                                                                                                                                                                                                                                                                                                                                                                                                                                                                                                                                                                                                                                                                                                                                                                                                                                                                                                                                                                                                                                                                                                                                                                                                                                                                                                                                                                                                                                                                                                                                                                                                                                                                                                                                                                    | SCALE: N.T.S            | SHEET 3 OF                                                                      | 4                                                                                                                                                                                                                                                                                                                                                                                                                                                                                                                                                                                                                                                                                                                                                                                                                                                                                                                                                                                                                                                                                                                                                                                                                                                                                                                                                                                                                                                                                                                                                                                                                                                                                                                                                                                                                                                                                  |
| COMPLIANT 2011/65/EU FOR RoHS COMPLIANCY.                          | TORONTO, ON<br>CANADA            | OR USED AS THE BASIS FOR THE                                                                                                                                                                                                                                                                                                                                                                                                                                                                                                                                                                                                                                                                                                                                                                                                                                                                                                                                                                                                                                                                                                                                                                                                                                                                                                                                                                                                                                                                                                                                                                                                                                                                                                                                                                                                                                                                                                                                                                                                                                                                                                                                                                                                                                                                                                                                                                                                                                                                                                                                                                                                                                                                                                                                                                                                          | DRAWING NUMBER: 628-2W2 | -224-5N5                                                                        | ISSUE                                                                                                                                                                                                                                                                                                                                                                                                                                                                                                                                                                                                                                                                                                                                                                                                                                                                                                                                                                                                                                                                                                                                                                                                                                                                                                                                                                                                                                                                                                                                                                                                                                                                                                                                                                                                                                                                              |
| CONFLIANT                                                          | YOUR CONNECTION TO QUALITY & SEF | MANUFACTURE OR SALE OF APPARATUS                                                                                                                                                                                                                                                                                                                                                                                                                                                                                                                                                                                                                                                                                                                                                                                                                                                                                                                                                                                                                                                                                                                                                                                                                                                                                                                                                                                                                                                                                                                                                                                                                                                                                                                                                                                                                                                                                                                                                                                                                                                                                                                                                                                                                                                                                                                                                                                                                                                                                                                                                                                                                                                                                                                                                                                                      | PART NUMBER: 628-2W2    | -224-5N5                                                                        | 1                                                                                                                                                                                                                                                                                                                                                                                                                                                                                                                                                                                                                                                                                                                                                                                                                                                                                                                                                                                                                                                                                                                                                                                                                                                                                                                                                                                                                                                                                                                                                                                                                                                                                                                                                                                                                                                                                  |