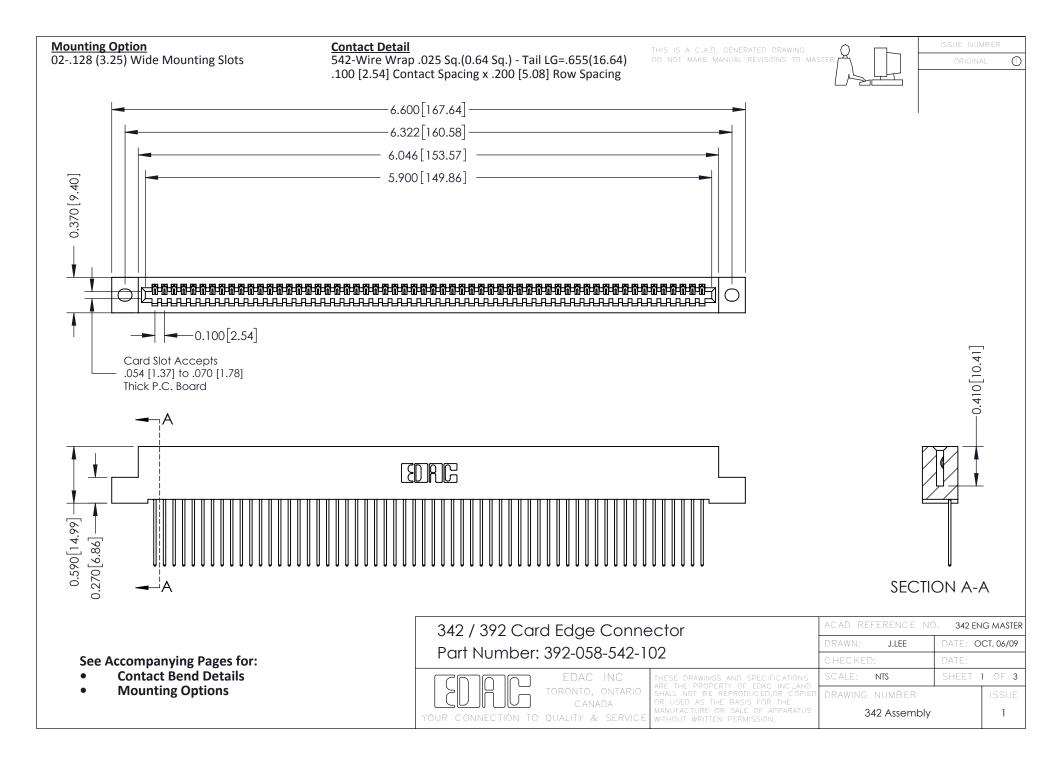

THIS IS A C.A.D. GENERATED DRAWING DO NOT MAKE MANUAL REVISIONS TO MASTER. ISSUE NUMBER

ORIGINAL

1



| 342 / 392 Series Card Edge Connector<br>Contact Bend Detail |                                                                                                                                                                                                  | ACAD REFERENCE NO. 342 ENG MASTER |             |                  |        |
|-------------------------------------------------------------|--------------------------------------------------------------------------------------------------------------------------------------------------------------------------------------------------|-----------------------------------|-------------|------------------|--------|
|