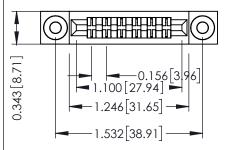

Mounting Option
.116 (2.95) I.D. Floating Eyelets

**Contact Detail** 

PC Tail .046x.013(1.17x0.33) - Tail LG=.213(5.41) .156 [3.96] Contact Spacing x .200 [5.08] Row Spacing THIS IS A C.A.D. GENERATED DRAWING DO NOT MAKE MANUAL REVISIONS TO MAS