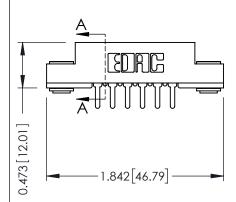

## SECTION A-A

307 ENG MASTER
DATE: AUG. 11/09

SHEET 1 OF 3

J.LEE

307 Assembly

NTS

| 307 / 357 Card Edge Connector |                   |                                                                                                                                             | A  |
|-------------------------------|-------------------|---------------------------------------------------------------------------------------------------------------------------------------------|----|
| Part Number: 357-012-520-203  |                   | DI                                                                                                                                          |    |
| FUIT NUTTION: 337-012-320-203 |                   |                                                                                                                                             | С  |
| SNAG                          | EDAC INC          | THESE DRAWINGS AND SPECIFICATIONS<br>ARE THE PROPERTY OF EDAC INC.,AND<br>SHALL NOT BE REPRODUCED,OR COPIED<br>OR USED AS THE BASIS FOR THE | S  |
|                               | TORONTO, ONTARIO  |                                                                                                                                             | DF |
| YOUR CONNECTION TO            | QUALITY & SERVICE | MANUFACTURE OR SALE OF APPARATUS<br>WITHOUT WRITTEN PERMISSION.                                                                             |    |
|                               |                   |                                                                                                                                             |    |