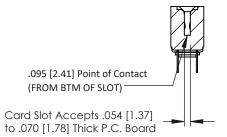

Mounting Option
.116 (2.95) I.D. Floating Eyelets

**Contact Detail** 

PC Tail .046x.013(1.17x0.33) - Tail LG=.213(5.41) .156 [3.96] Contact Spacing x .200 [5.08] Row Spacing THIS IS A C.A.D. GENERATED DRAWING DO NOT MAKE MANUAL REVISIONS TO MAS