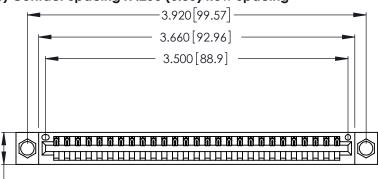

Contact Dimensions: 500-Wire Hole .050x.025 (1.27x0.64) - Tail LG. =.260 (6.60) .125 (3.18) Contact Spacing x .250 (6.35) Row Spacing

.370 [9.4]

.600 [15.24] 

THIS IS A C.A.D. GENERATED DRAWING DO NOT MAKE MANUAL REVISIONS TO MASTER.

ISSUE NUMBER ORIGINAL (1)

346/396 SERIES CARD EDGE CONNECTOR PART NUMBER: 346-027-500-104

YOUR CONNECTION TO QUALITY & SERVICE

**EDAC INC** TORONTO, ONTARIO CANADA

THESE DRAWINGS AND SPECIFICATIONS ARE THE PROPERTY OF EDAC INC.,AND SHALL NOT BE REPRODUCED, OR COPIED OR USED AS THE BASIS FOR THE MANUFACTURE OR SALE OF APPARATUS WITHOUT WRITTEN PERMISSION.

Card Slot Accepts .054 [1.37] to .070 [1.78] Thick P.C. Board

.330 [8.38] Card Slot .160 [4.07] Point of Contact

INSULATOR MATERIAL: THERMOPLASTIC POLYESTER, UL 94V-0 CONTACT MATERIAL; COPPER, NICKEL, TIN\_ALLOY CA-725