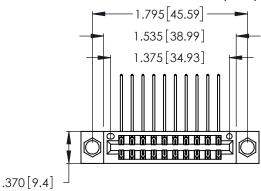

Contact Dimensions:
558-90 Degree Bend (Code 541 Contacts)
See Sheet 2 for Contact Code 555, 556, 558, 559, 560 Dimensions

- INSULATOR MATERIAL: THERMOPLASTIC POLYESTER, UL 94V-0 CONTACT MATERIAL; COPPER, NICKEL, TIN ALLOY CA-725
- CONTACT PLATING: GOLD ON THE MATING AREA, TIN-LEAD ON THE CONTACT TAILS, NICKEL UNDERPLATE

THIS IS A C.A.D. GENERATED DRAWING DO NOT MAKE MANUAL REVISIONS TO MASTER.

1

| 346/396 SERIES CARD EDGE CONNECTOR |
|------------------------------------|
| PART NUMBER: 346-020-558-804       |

**EDAC INC** TORONTO, ONTARIO CANADA