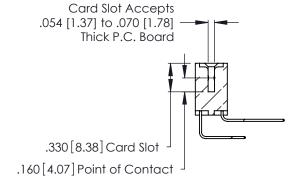

THIS IS A C.A.D. GENERATED DRAWING DO NOT MAKE MANUAL REVISIONS TO MASTER.

ISSUE NUMBER

ORIGINAL

1

**Contact Code 555** 

Contact Code 556

**Contact Code 558** 

**Contact Code 559** 

Contact Code 560

INSULATOR MATERIAL: THERMOPLASTIC POLYESTER, UL 94V-0 CONTACT MATERIAL; COPPER, NICKEL, TIN ALLOY CA-725 CONTACT PLATING: GOLD ON THE MATING AREA, TIN-LEAD

ON THE CONTACT TAILS, NICKEL UNDERPLATE

346/396 SERIES CARD EDGE CONNECTOR CONTACT CODE 555,556,558,559,560 DIMENSIONS

YOUR CONNECTION TO QUALITY & SERVICE

**EDAC INC** TORONTO, ONTARIO CANADA

THESE DRAWINGS AND SPECIFICATIONS ARE THE PROPERTY OF EDAC INC.,AND SHALL NOT BE REPRODUCED, OR COPIED OR USED AS THE BASIS FOR THE MANUFACTURE OR SALE OF APPARATUS WITHOUT WRITTEN PERMISSION.