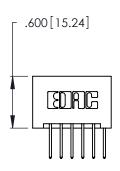

Card Slot Accepts .054 [1.37] to .070 [1.78] -Thick P.C. Board .330 [8.38] Card Slot .160 [4.07] Point of Contact

ACAD REFERENCE NO.

THIS IS A C.A.D. GENERATED DRAWING DO NOT MAKE MANUAL REVISIONS TO MASTER.