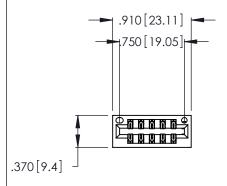

ISSUE NUMBER

ORIGINAL

1

346/396 SERIES CARD EDGE CONNECTOR PART NUMBER: 346-012-526-201

YOUR CONNECTION TO QUALITY & SERVICE

**EDAC INC** TORONTO, ONTARIO CANADA

THESE DRAWINGS AND SPECIFICATIONS ARE THE PROPERTY OF EDAC INC.,AND SHALL NOT BE REPRODUCED, OR COPIED OR USED AS THE BASIS FOR THE MANUFACTURE OR SALE OF APPARATUS WITHOUT WRITTEN PERMISSION.

<u>Contact Dimensions:</u>
526-P.C. Tail .018 Sq. (0.46 Sq.) - Tail LG. =.350 (8.89)
.125 (3.18) Contact Spacing x .250 (6.35) Row Spacing

THIS IS A C.A.D. GENERATED DRAWING DO NOT MAKE MANUAL REVISIONS TO MASTER.