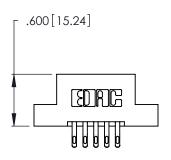

Contact Dimensions:
555-Extender Board Bend (Code 500 Contacts)
See Sheet 2 for Contact Code 555, 556, 558, 559, 560 Dimensions

THIS IS A C.A.D. GENERATED DRAWING DO NOT MAKE MANUAL REVISIONS TO MASTER.

| 346/396 SERIES CARD EDGE CONNECTOR |
|------------------------------------|
| PART NUMBER: 346-010-555-202       |

**EDAC INC** TORONTO, ONTARIO CANADA

THESE DRAWINGS AND SPECIFICATIONS ARE THE PROPERTY OF EDAC INC., AND SHALL NOT BE REPRODUCED, OR COPIED OR USED AS THE BASIS FOR THE MANUFACTURE OR SALE OF APPARATUS WITHOUT WRITTEN PERMISSION.