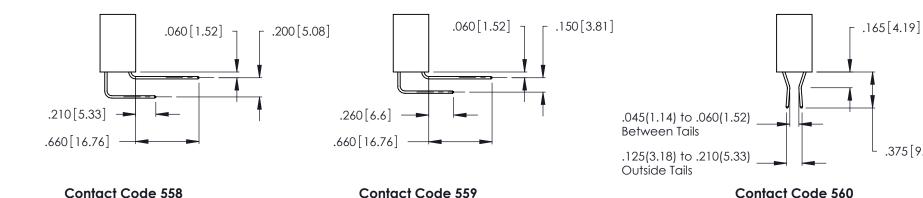

Contact Dimensions:
555-Extender Board Bend (Code 500 Contacts)
See Sheet 2 for Contact Code 555, 556, 558, 559, 560 Dimensions

THIS IS A C.A.D. GENERATED DRAWING DO NOT MAKE MANUAL REVISIONS TO MASTER.

## 346/396 SERIES CARD EDGE CONNECTOR CONTACT CODE 555,556,558,559,560 DIMENSIONS

YOUR CONNECTION TO QUALITY & SERVICE

**EDAC INC** TORONTO, ONTARIO CANADA

THESE DRAWINGS AND SPECIFICATIONS ARE THE PROPERTY OF EDAC INC.,AND SHALL NOT BE REPRODUCED, OR COPIED OR USED AS THE BASIS FOR THE MANUFACTURE OR SALE OF APPARATUS WITHOUT WRITTEN PERMISSION.

.375 [9.54]