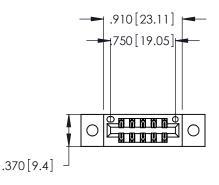

ISSUE NUMBER

ORIGINAL

1

Card Slot Accepts .054 [1.37] to .070 [1.78] Thick P.C. Board .330 [8.38] Card Slot .160 [4.07] Point of Contact

- INSULATOR MATERIAL: THERMOPLASTIC POLYESTER, UL 94V-0 CONTACT MATERIAL; COPPER, NICKEL, TIN ALLOY CA-725
- CONTACT PLATING: GOLD ON THE MATING AREA, TIN-LEAD ON THE CONTACT TAILS, NICKEL UNDERPLATE

| 346/396 SERIES CARD EDGE CONNECTOR |
|------------------------------------|
| PART NUMBER: 346-010-555-202       |

**EDAC INC** TORONTO, ONTARIO CANADA

THESE DRAWINGS AND SPECIFICATIONS ARE THE PROPERTY OF EDAC INC., AND SHALL NOT BE REPRODUCED, OR COPIED OR USED AS THE BASIS FOR THE MANUFACTURE OR SALE OF APPARATUS WITHOUT WRITTEN PERMISSION.