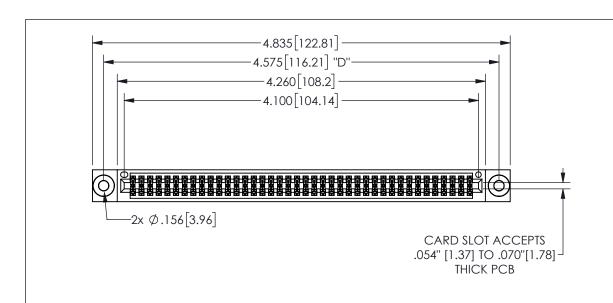

345/395 SERIES CARD EDGE CONNECTOR PART NUMBER: 345-080-542-203

YOUR CONNECTION TO QUALITY & SERVICE

**EDAC INC** TORONTO, ONTARIO CANADA

THESE DRAWINGS AND SPECIFICATIONS ARE THE PROPERTY OF EDAC INC.,AND SHALL NOT BE REPRODUCED,OR COPIED OR USED AS THE BASIS FOR THE MANUFACTURE OR SALE OF APPARATUS WITHOUT WRITTEN PERMISSION.

| ACAD REFERENCE NO.  |        | 345-ENG-MASTER  |       |
|---------------------|--------|-----------------|-------|
| DRAWN: R.STA.MONICA |        | DATEMAY.16/2017 |       |
| CHECKED:            |        | DATE:           |       |
| SCALE:              | NTS    | SHEET           | OF 2  |
| DRAWING             | NUMBER |                 | ISSUE |
| 345-ENG-MASTER      |        |                 | 1     |