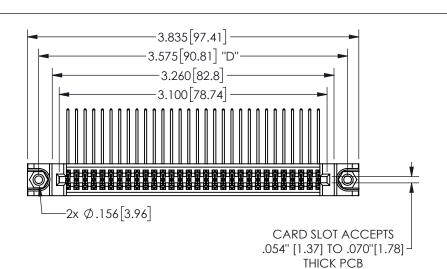

THIS IS A C.A.D. GENERATED DRAWING DO NOT MAKE MANUAL REVISIONS TO MASTER.

ISSUE NUMBER

ORIGINAL

1

.160[4.06] .330[8.38] POINT OF CARD SLOT CONTACT .370 9.4 .200 [5.08]

## .240[6.1] .600[15.24] .250[6.35] .100[2.54]

<u>Contact Dimensions:</u>
558-90 Degree Bend (Code 541 Contacts)
See Sheet 2 for Contact Code 555, 556, 558, 559, 560 **Dimensions** 

| 345/395 SERIES CARD EDGE CONNECTOR |
|------------------------------------|
| PART NUMBER: 345-060-558-588       |