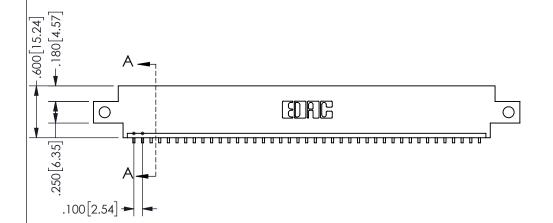

**SECTION A-A** 

ISSUE NUMBER ORIGINAL

1

**Contact Code 558** 

Contact Code 559

**Contact Code 560** 

INSULATOR MATERIAL: THERMOPLASTIC POLYESTER, UL 94V-0 DAP MATERIAL AVAILABLE UPON REQUEST

CONTACT MATERIAL; COPPER ALLOY

CONTACT PLATING: GOLD ON THE MATING AREA, TIN PLATING ON THE CONTACT TAILS, NICKEL UNDERPLATE

## 345/395 SERIES CARD EDGE CONNECTOR CONTACT CODE 555,556,558,559,560 DIMENSIONS

YOUR CONNECTION TO QUALITY & SERVICE

**EDAC INC** TORONTO, ONTARIO CANADA

THESE DRAWINGS AND SPECIFICATIONS ARE THE PROPERTY OF EDAC INC.,AND SHALL NOT BE REPRODUCED, OR COPIED OR USED AS THE BASIS FOR THE MANUFACTURE OR SALE OF APPARATUS WITHOUT WRITTEN PERMISSION.

| ACAD REFERENCE NO.  | 345-ENG-MASTER   |
|---------------------|------------------|
| DRAWN: R.STA.MONICA | DATE:MAY.16/2017 |
| CHECKED:            | DATE:            |
| SCALE: 1:1          | SHEET 2 OF 2     |
| DRAWING NUMBER      | ISSUE            |
| 345-ENG-MASTER      | 1                |