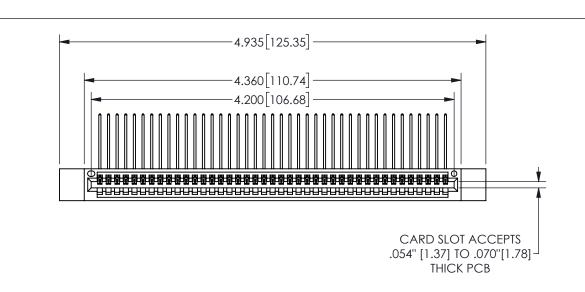

THIS IS A C.A.D. GENERATED DRAWING DO NOT MAKE MANUAL REVISIONS TO MASTER.

ISSUE NUMBER

ORIGINAL

1

.160 4.06 .330[8.38] POINT OF CARD SLOT CONTACT

<u>Contact Dimensions:</u>
559-90 Degree Bend (Code 541 Contacts)
See Sheet 2 for Contact Code 555, 556, 558, 559, 560 **Dimensions** 

| 345/395 SERIES CARD EDGE CONNECTOR |
|------------------------------------|
| PART NUMBER: 345-041-559-612       |

YOUR CONNECTION TO QUALITY & SERVICE

**EDAC INC** TORONTO, ONTARIO CANADA

ARE THE PROPERTY OF EDAC INC.,AND SHALL NOT BE REPRODUCED, OR COPIED OR USED AS THE BASIS FOR THE MANUFACTURE OR SALE OF APPARATUS WITHOUT WRITTEN PERMISSION.

THESE DRAWINGS AND SPECIFICATIONS

| ACAD REFERENCE NO. |              | 345-ENG | G-MASTER  |
|--------------------|--------------|---------|-----------|
| DRAWN:             | R.STA.MONICA | DATEMA  | Y.16/2017 |
| CHECKE             | D:           | DATE:   |           |
| SCALE:             | NTS          | SHEET   | OF 2      |
| DRAWING            | NUMBER       |         | ISSUE     |
| 345-ENG-MASTER     |              |         | 1         |