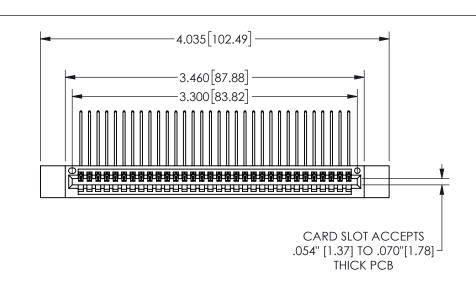

| 345/395 SERIES CARD EDGE CONNECTOR |  |
|------------------------------------|--|
| PART NUMBER: 345-032-559-612       |  |

YOUR CONNECTION TO QUALITY & SERVICE

**EDAC INC** TORONTO, ONTARIO CANADA

ARE THE PROPERTY OF EDAC INC.,AND SHALL NOT BE REPRODUCED, OR COPIED OR USED AS THE BASIS FOR THE MANUFACTURE OR SALE OF APPARATUS WITHOUT WRITTEN PERMISSION.

THESE DRAWINGS AND SPECIFICATIONS

| ACAD REFERENCE NO. |              | 345-ENG-MASTER |           |
|--------------------|--------------|----------------|-----------|
| DRAWN:             | R.STA.MONICA | DATEMA         | Y.16/2017 |
| CHECKE             | D:           | DATE:          |           |
| SCALE:             | NTS          | SHEET          | OF 2      |
| DRAWING            | NUMBER       |                | ISSUE     |
| 345-ENG-MASTER     |              |                | 1         |