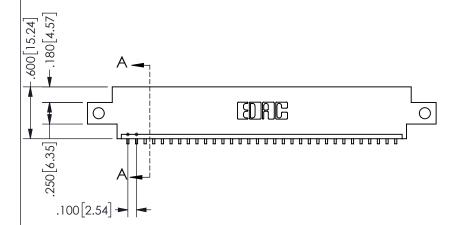

**SECTION A-A** 

ISSUE NUMBER ORIGINAL

1

**Contact Code 558** 

Contact Code 559

**Contact Code 560** 

INSULATOR MATERIAL: THERMOPLASTIC POLYESTER, UL 94V-0 DAP MATERIAL AVAILABLE UPON REQUEST

CONTACT MATERIAL; COPPER ALLOY

CONTACT PLATING: GOLD ON THE MATING AREA, TIN PLATING ON THE CONTACT TAILS, NICKEL UNDERPLATE