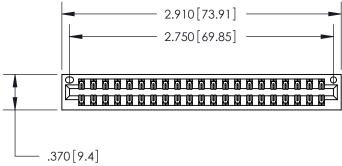

Contact Dimensions: 521-P.C. Tail .025 Sq. (0.64 Sq.) - Tail LG. =.150 (3.81) .125 (3.18) Contact Spacing x .250 (6.35) Row Spacing

THIS IS A C.A.D. GENERATED DRAWING DO NOT MAKE MANUAL REVISIONS TO MASTER.

ISSUE NUMBER

ORIGINAL

846/896 SERIES HIGH TEMP CARD EDGE CONNECTOR PART NUMBER: 896-042-521-201

YOUR CONNECTION TO QUALITY & SERVICE

**EDAC INC** TORONTO, ONTARIO CANADA

THESE DRAWINGS AND SPECIFICATIONS ARE THE PROPERTY OF EDAC INC., AND SHALL NOT BE REPRODUCED, OR COPIED OR USED AS THE BASIS FOR THE MANUFACTURE OR SALE OF APPARATUS WITHOUT WRITTEN PERMISSION.

|  | ACAD REFERENCE NO. | 846-ENG-MASTER   |
|--|--------------------|------------------|
|  | DRAWN: J.LEE       | DATE: APR. 22/09 |
|  | CHECKED:           | DATE:            |
|  | SCALE: 1:1         | SHEET 1 OF 2     |
|  | DRAWING NUMBER     | ISSUE            |
|  | 846-ENG-MASTER     | 1                |