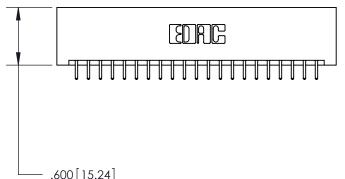

THIS IS A C.A.D. GENERATED DRAWING DO NOT MAKE MANUAL REVISIONS TO MASTER.

ISSUE NUMBER

.165[4.19]

.375 [9.54]

ORIGINAL

1

.060 [1.52] .125(3.18) to .210(5.33) **Outside Tails** .125(3.18) to .210(5.33) **Outside Tails** 

## 846/896 SERIES HIGH TEMP CARD EDGE CONNECTOR CONTACT CODE 555,556,558,559,560 DIMENSIONS

.150 [3.81]

YOUR CONNECTION TO QUALITY & SERVICE

**Contact Code 559** 

**EDAC INC** TORONTO, ONTARIO CANADA

THESE DRAWINGS AND SPECIFICATIONS ARE THE PROPERTY OF EDAC INC.,AND SHALL NOT BE REPRODUCED, OR COPIED OR USED AS THE BASIS FOR THE MANUFACTURE OR SALE OF APPARATUS WITHOUT WRITTEN PERMISSION.

| ACAD REFERENCE NO. | 846-ENG-MASTER   |
|--------------------|------------------|
| DRAWN: J.LEE       | DATE: APR. 22/09 |
| CHECKED:           | DATE:            |
| SCALE: 1:1         | SHEET 2 OF 2     |
| DRAWING NUMBER     | ISSUE            |
| 846-ENG-MASTER     | 1                |