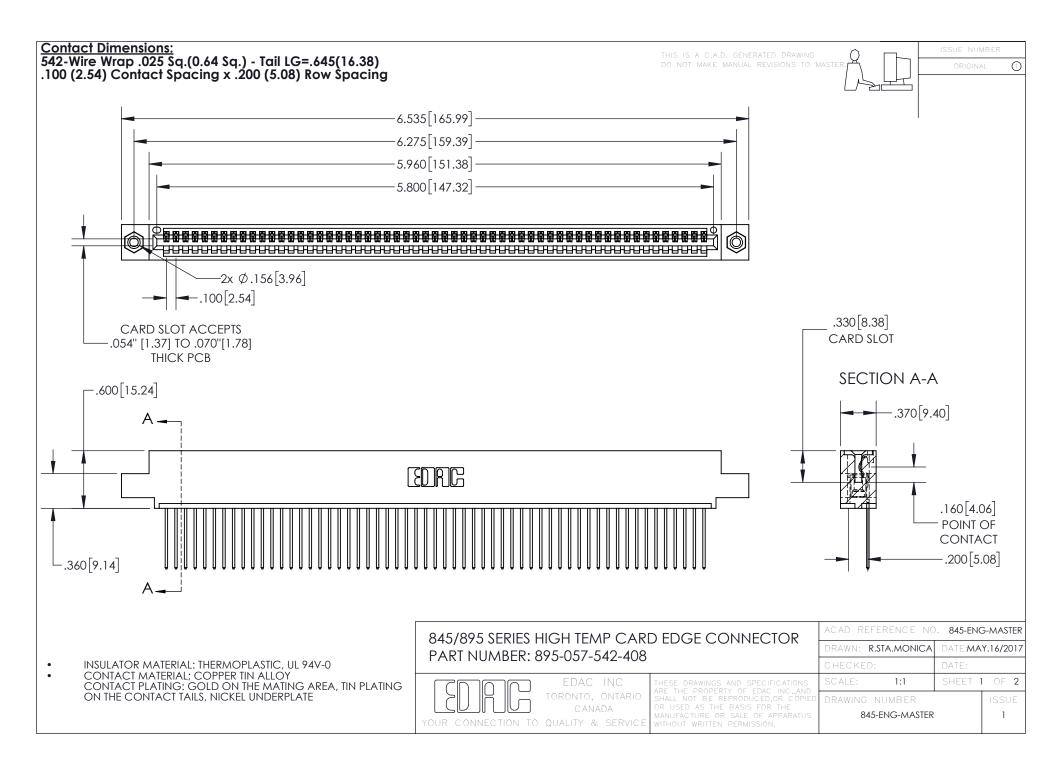

INSULATOR MATERIAL: THERMOPLASTIC POLYESTER, UL 94V-0 DAP MATERIAL AVAILABLE UPON REQUEST

**Contact Code 558** 

CONTACT MATERIAL; COPPER ALLOY CONTACT PLATING: GOLD ON THE MATING AREA, TIN PLATING ON THE CONTACT TAILS, NICKEL UNDERPLATE

## 845/895 SERIES HIGH TEMP CARD EDGE CONNECTOR CONTACT CODE 555,556,558,559,560 DIMENSIONS

YOUR CONNECTION TO QUALITY & SERVICE

Contact Code 559

|   | ACAD REFERENCE NO. 845-ENG-MASTER |                  |  |
|---|-----------------------------------|------------------|--|
|   | DRAWN: R.STA.MONICA               | DATE:MAY.16/2017 |  |
|   | CHECKED:                          | DATE:            |  |
|   | SCALE: 1:1                        | SHEET 2 OF 2     |  |
| D | DRAWING NUMBER                    | ISSUE            |  |

Contact Code 560