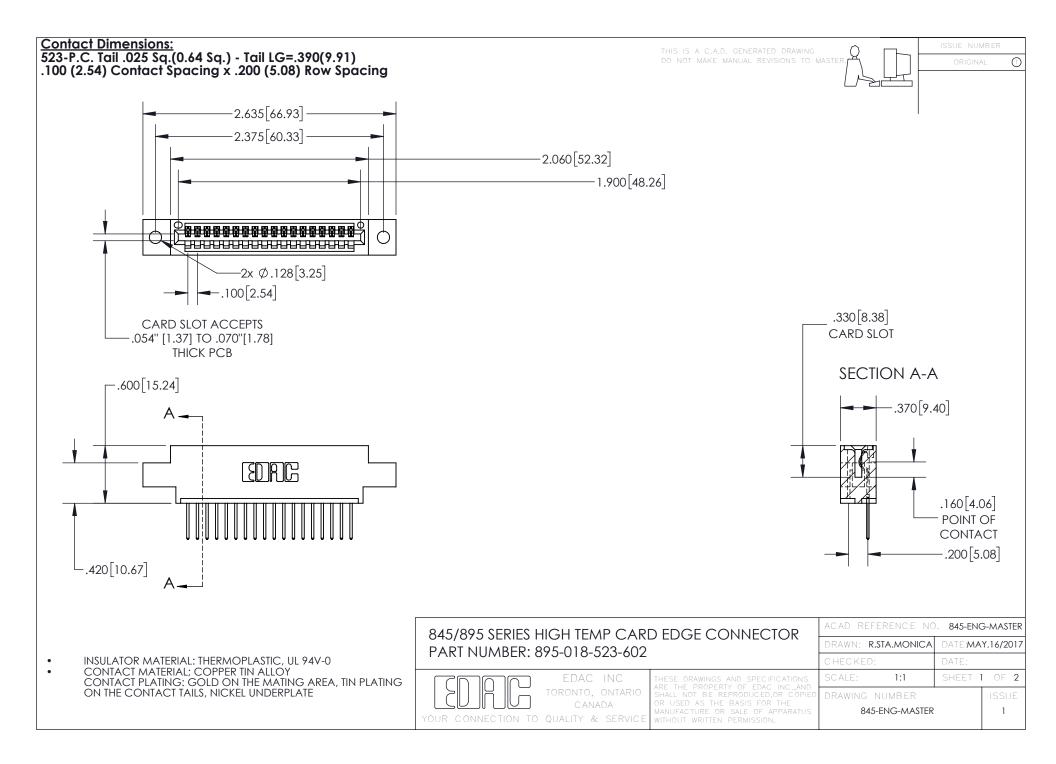

INSULATOR MATERIAL: THERMOPLASTIC POLYESTER, UL 94V-0 DAP MATERIAL AVAILABLE UPON REQUEST

**Contact Code 558** 

CONTACT MATERIAL; COPPER ALLOY CONTACT PLATING: GOLD ON THE MATING AREA, TIN PLATING ON THE CONTACT TAILS, NICKEL UNDERPLATE

## 845/895 SERIES HIGH TEMP CARD EDGE CONNECTOR CONTACT CODE 555,556,558,559,560 DIMENSIONS

YOUR CONNECTION TO QUALITY & SERVICE

Contact Code 559

|   | ACAD REFERENCE NO. 845-ENG-MASTER |                  |  |
|---|-----------------------------------|------------------|--|
|   | DRAWN: R.STA.MONICA               | DATE:MAY.16/2017 |  |
|   | CHECKED:                          | DATE:            |  |
|   | SCALE: 1:1                        | SHEET 2 OF 2     |  |
| D | DRAWING NUMBER                    | ISSUE            |  |

Contact Code 560