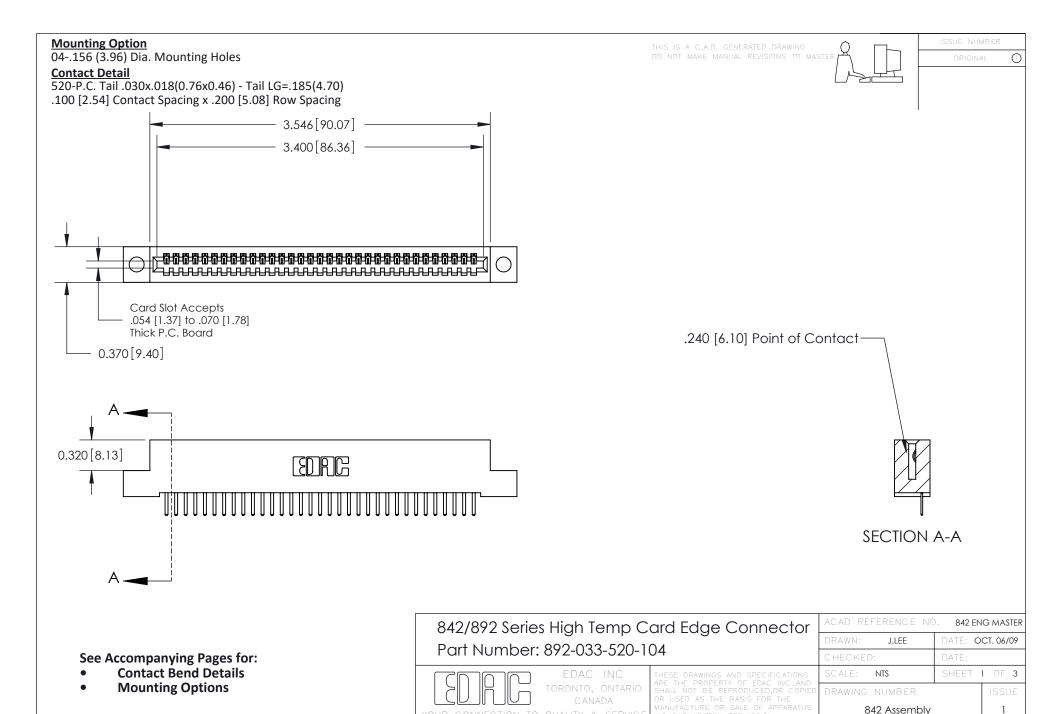

YOUR CONNECTION TO QUALITY & SERVICE

THIS IS A C.A.D. GENERATED DRAWING DO NOT MAKE MANUAL REVISIONS TO MASTER

ORIGINAL (1)



| 842/892 Series High Temp Card Edge Connector<br>Contact Bend Detail |                                                                                                 | ACAD REFERENCE NO. 842 ENG MASTER |             |                  |        |
|---------------------------------------------------------------------|-------------------------------------------------------------------------------------------------|-----------------------------------|-------------|------------------|--------|
|                                                                     |                                                                                                 | DRA