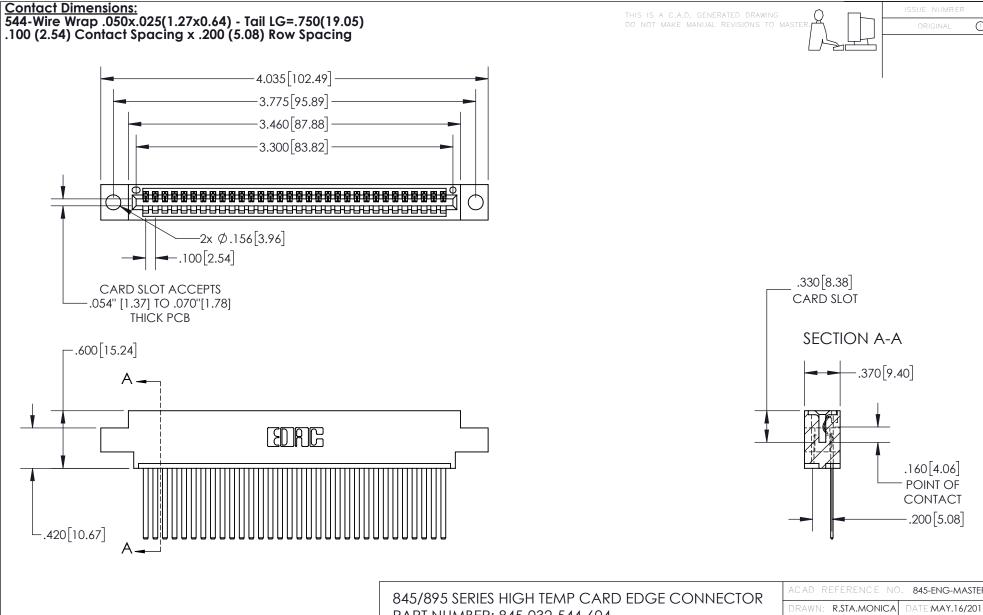

INSULATOR MATERIAL: THERMOPLASTIC, UL 94V-0

CONTACT MATERIAL; COPPER TIN ALLOY
CONTACT PLATING: GOLD ON THE MATING AREA, TIN PLATING
ON THE CONTACT TAILS, NICKEL UNDERPLATE

PART NUMBER: 845-032-544-604

YOUR CONNECTION TO QUALITY & SERVICE

| ACAD REFERENCE NO. 845-ENG-MASTER |                  |  |
|-----------------------------------|------------------|--|
| DRAWN: R.STA.MONICA               | DATE:MAY.16/2017 |  |
| CHECKED:                          | DATE:            |  |
| SCALE: 1:1                        | SHEET 1 OF 2     |  |
| DRAWING NUMBER                    | ISSUE            |  |
| 845-ENG-MASTER                    | 1                |  |