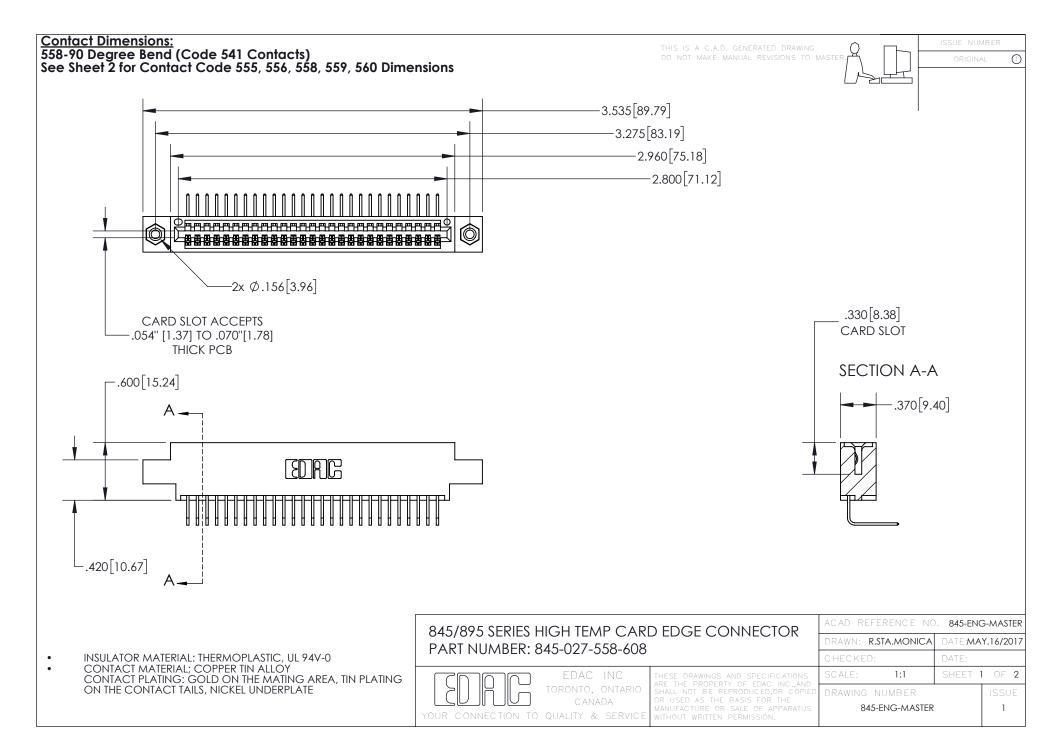

- INSULATOR MATERIAL: THERMOPLASTIC POLYESTER, UL 94V-0 DAP MATERIAL AVAILABLE UPON REQUEST
- CONTACT MATERIAL; COPPER ALLOY

CONTACT PLATING: GOLD ON THE MATING AREA, TIN PLATING ON THE CONTACT TAILS, NICKEL UNDERPLATE