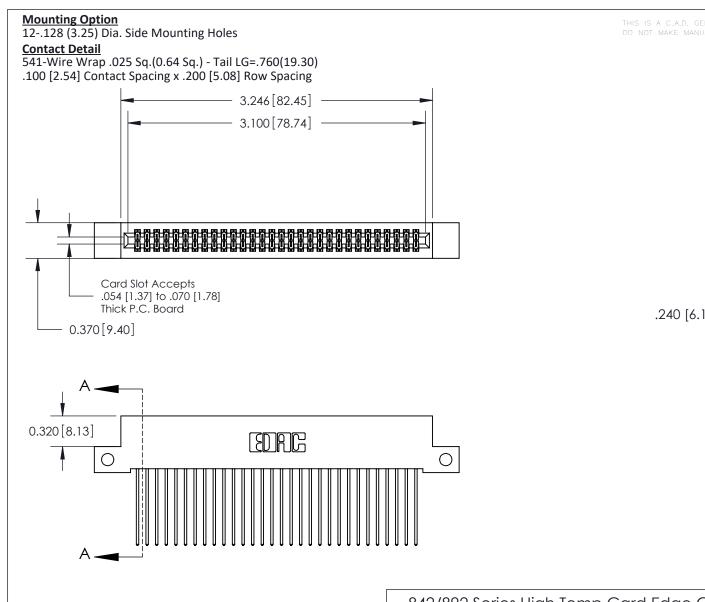

.240 [6.10] Point of Contact-

## **See Accompanying Pages for:**

- **Contact Bend Details**
- **Mounting Options**

842/892 Series High Temp Card Edge Connector Part Number: 842-060-541-212

YOUR CONNECTION TO QUALITY & SERVICE

CANADA

| ACAD INCI ENCL NO. 042 ENG MASIER |                  |  |
|-----------------------------------|------------------|--|
| DRAWN: J.LEE                      | DATE: OCT. 06/09 |  |
| CHECKED:                          | DATE:            |  |
| SCALE: NTS                        | SHEET 1 OF 3     |  |
| DRAWING NUMBER                    | ISSUE            |  |

THIS IS A C.A.D. GENERATED DRAWING DO NOT MAKE MANUAL REVISIONS TO MASTER

ISSUE NUMBER

ORIGINAL

1

| 842/892 Series High Temp Card Edge Co<br>Mounting Options  | DRAWN: J.LEE DATE: OCT. 06/09  CHECKED: DATE: |
|------------------------------------------------------------|-----------------------------------------------|
| EDAC INC THESE DRAWINGS AND S ARE THE PROPERTY OF          |                                               |
|                                                            | DUCED,OR COPIED DRAWING NUMBER ISSUE          |
| YOUR CONNECTION TO QUALITY & SERVICE WITHOUT WRITTEN PERMI |                                               |