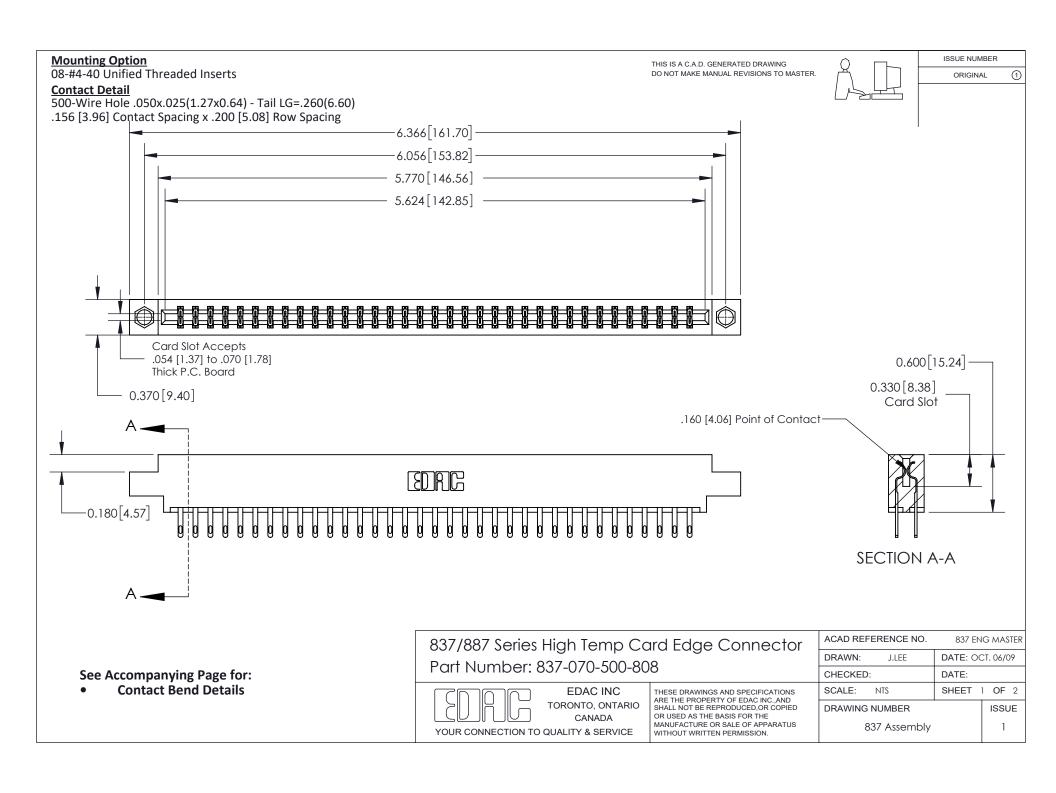

ISSUE NUMBER

ORIGINAL

1

| 837/887 Series High Temp Card Edge Connector<br>Contact Bend Detail   |                                                                                                                                                                                                  | ACAD REFERENCE NO. 837 EN |                  | 3 MASTER      |
|-----------------------------------------------------------------------|--------------------------------------------------------------------------------------------------------------------------------------------------------------------------------------------------|---------------------------|------------------|---------------|
|                                                                       |                                                                                                                                                                                                  | DRAWN: J.LEE              | DATE: OCT. 06/09 |               |
|                                                                       |                                                                                                                                                                                                  | CHECKED:                  | DATE:            |               |
| EDAC INC TORONTO, ONTARIO CANADA YOUR CONNECTION TO QUALITY & SERVICE | THESE DRAWINGS AND SPECIFICATIONS ARE THE PROPERTY OF EDAC INC.,AND SHALL NOT BE REPRODUCED, OR COPIED OR USED AS THE BASIS FOR THE MANUFACTURE OR SALE OF APPARATUS WITHOUT WRITTEN PERMISSION. | SCALE: NTS                | SHEET            | 2 <b>OF</b> 2 |
|                                                                       |                                                                                                                                                                                                  | DRAWING NUMBER            | •                | ISSUE         |
|                                                                       |                                                                                                                                                                                                  | 837 Assembly              |                  | 1             |