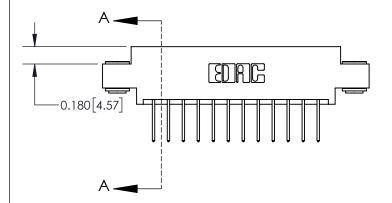

ISSUE NUMBER

ORIGINAL

|                              | 0.600[15.24]              |
|------------------------------|---------------------------|
|                              | 0.330 [8.38]<br>Card Slot |
| .160 [4.06] Point of Contact |                           |
|                              |                           |
|                              | SECTION A-A               |

| See | <b>Accompanying</b> | Page for: |
|-----|---------------------|-----------|
|     | Contact Dane        | Dotaile   |

| <ul> <li>Contact Bend Details</li> </ul> | 5 |
|------------------------------------------|---|