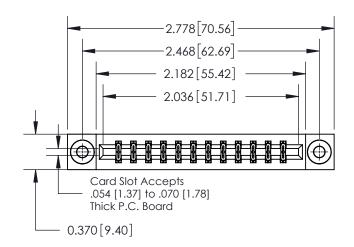

**Mounting Option** 

03-.116 (2.95) I.D. Floating Eyelets

## **Contact Detail**

523-P.C. Tail .025 Sq.(0.64 Sq.) - Tail LG=.390(9.91) .156 [3.96] Contact Spacing x .200 [5.08] Row Spacing

837/887 Series High Temp Card Edge Connector Part Number: 837-024-523-803