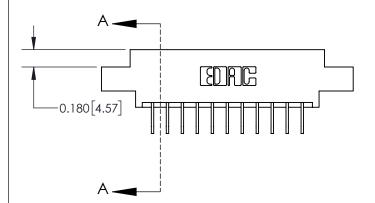

ISSUE NUMBER

ORIGINAL

| 837/887 Series High Temp Card Edge Connector |
|----------------------------------------------|
| Part Number: 837-022-558-807                 |

YOUR CONNECTION TO QUALITY & SERVICE