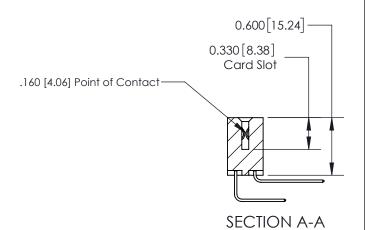

## **Contact Detail**

558-90 Degree Bend (Code 541 Contacts) .156 [3.96] Contact Spacing x .200 [5.08] Row Spacing

**See Accompanying Page for:** 

**Contact Bend Details** 

THIS IS A C.A.D. GENERATED DRAWING DO NOT MAKE MANUAL REVISIONS TO MASTER.

ISSUE NUMBER

ORIGINAL

1

| 837/887 Series High Temp Co          | ACAD REFERENCE NO.                                                                               | 837 ENG        | 3 MASTER         |               |
|--------------------------------------|--------------------------------------------------------------------------------------------------|----------------|------------------|---------------|
| Contact Bend Detail                  |                                                                                                  | DRAWN: J.LEE   | DATE: OCT. 06/09 |               |
|                                      |                                                                                                  | CHECKED:       | DATE:            |               |
| EDAC INC                             | THESE DRAWINGS AND SPECIFICATIONS                                                                | SCALE: NTS     | SHEET            | 2 <b>OF</b> 2 |
| TORONTO, ONTARIO CANADA              | ARE THE PROPERTY OF EDAC INC.,AND SHALL NOT BE REPRODUCED,OR COPIED OR USED AS THE BASIS FOR THE | DRAWING NUMBER | •                | ISSUE         |
| YOUR CONNECTION TO QUALITY & SERVICE | MANUFACTURE OR SALE OF APPARATUS WITHOUT WRITTEN PERMISSION.                                     | 837 Assembly   |                  | 1             |