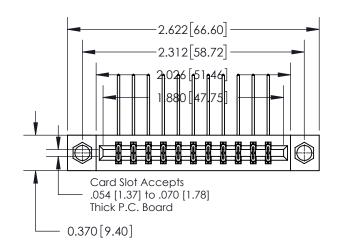

ISSUE NUMBER

ORIGINAL

| 837/887 Series High Temp Card Edge Connector |
|----------------------------------------------|
| Part Number: 837-022-558-807                 |

YOUR CONNECTION TO QUALITY & SERVICE