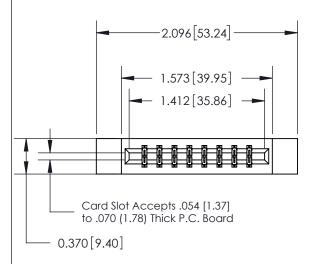

## **See Accompanying Page for:**

- **Bend Detail**
- **Mounting Options**

THIS IS A C.A.D. GENERATED DRAWING DO NOT MAKE MANUAL REVISIONS TO MASTER.

ISSUE NUMBER ORIGINAL

833 Series High Temp Card Edge Connector Part Number: 833-016-500-812