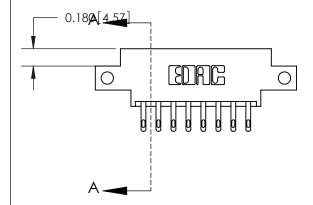

ORIGINAL (1)

ORIGINAL

| 833 Series High Temp Card Edge Connector<br>Contact Bend Detail |                                                                                                                                                                                                 | ACAD REFERENCE NO. | 833 ENG MASTER   |               |
|-----------------------------------------------------------------|-------------------------------------------------------------------------------------------------------------------------------------------------------------------------------------------------|--------------------|------------------|---------------|
|                                                                 |                                                                                                                                                                                                 | DRAWN: J.LEE       | DATE: OCT. 14/09 |               |
|                                                                 |                                                                                                                                                                                                 | CHECKED: DATE:     |                  |               |
| TORONTO, ONTARIO CANADA                                         | THESE DRAWINGS AND SPECIFICATIONS ARE THE PROPERTY OF EDAC INC.,AND SHALL NOT BE REPRODUCED,OR COPIED OR USED AS THE BASIS FOR THE MANUFACTURE OR SALE OF APPARATUS WITHOUT WRITTEN PERMISSION. | SCALE: NTS         | SHEET 2          | 2 <b>OF</b> 3 |
|                                                                 |                                                                                                                                                                                                 | DRAWING NUMBER     |                  | ISSUE         |
|                                                                 |                                                                                                                                                                                                 | 833 Assembly       |                  | 1             |