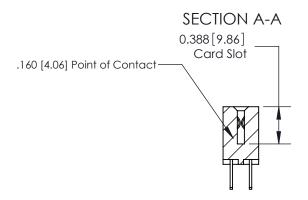

ORIGINAL (1)

ORIGINAL

| 833 Series High Temp Card Edge Connector<br>Contact Bend Detail |                                                                                                                                                                                                 | ACAD REFERENCE NO. | 833 ENG MASTER   |               |
|-----------------------------------------------------------------|-------------------------------------------------------------------------------------------------------------------------------------------------------------------------------------------------|--------------------|------------------|---------------|
|                                                                 |                                                                                                                                                                                                 | DRAWN: J.LEE       | DATE: OCT. 14/09 |               |
|                                                                 |                                                                                                                                                                                                 | CHECKED: DATE:     |                  |               |
| TORONTO, ONTARIO CANADA                                         | THESE DRAWINGS AND SPECIFICATIONS ARE THE PROPERTY OF EDAC INC.,AND SHALL NOT BE REPRODUCED,OR COPIED OR USED AS THE BASIS FOR THE MANUFACTURE OR SALE OF APPARATUS WITHOUT WRITTEN PERMISSION. | SCALE: NTS         | SHEET 2          | 2 <b>OF</b> 3 |
|                                                                 |                                                                                                                                                                                                 | DRAWING NUMBER     |                  | ISSUE         |
|                                                                 |                                                                                                                                                                                                 | 833 Assembly       |                  | 1             |