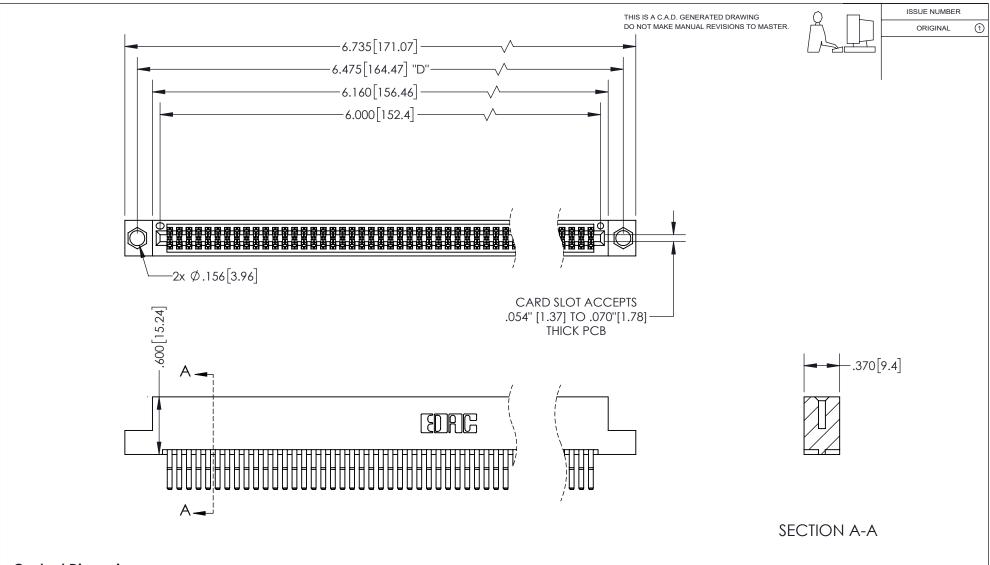

<u>Contact Dimensions:</u> 560-Extender Board Bend (Code 523 Contacts) See Sheet 2 for Contact Code 555, 556, 558, 559, 560 Dimensions

INSULATOR MATERIAL: THERMOPLASTIC PBT, UL 94V-0 CONTACT MATERIAL; COPPER TIN ALLOY
CONTACT PLATING: GOLD ON THE MATING AREA, TIN PLATING
ON THE CONTACT TAILS, NICKEL UNDERPLATE

## 345/395 SERIES CARD EDGE CONNECTOR PART NUMBER: 395-118-560-204

YOUR CONNECTION TO QUALITY & SERVICE

**EDAC INC** TORONTO, ONTARIO CANADA

THESE DRAWINGS AND SPECIFICATIONS ARE THE PROPERTY OF EDAC INC.,AND SHALL NOT BE REPRODUCED, OR COPIED OR USED AS THE BASIS FOR THE MANUFACTURE OR SALE OF APPARATUS WITHOUT WRITTEN PERMISSION.

| ACAD REFERENCE NO.  | 345-ENG-MASTER   |
|---------------------|------------------|
| DRAWN: R.STA.MONICA | DATE:MAY.16/2017 |
| CHECKED:            | DATE:            |
| SCALE: 1:1          | SHEET 1 OF 2     |
| DRAWING NUMBER      | ISSUE            |
| 345-ENG-MASTER      | 1                |