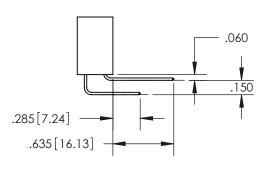

ISSUE NUMBER ORIGINAL 1

**Contact Code 558** 

**Contact Code 559** 

Contact Code 560

- INSULATOR MATERIAL: THERMOPLASTIC POLYESTER, UL 94V-0
- DAP MATERIAL AVAILABLE UPON REQUEST
- CONTACT MATERIAL; COPPER ALLOY

CONTACT PLATING: GOLD ON THE MATING AREA, TIN PLATING ON THE CONTACT TAILS, NICKEL UNDERPLATE

\*FOR ALL OTHER SPECIFICATIONS REFER TO SHEET 3\*

## 345/395 SERIES CARD EDGE CONNECTOR CONTACT CODE 555,556,558,559,560 DIMENSIONS

YOUR CONNECTION TO QUALITY & SERVICE

**EDAC INC** TORONTO, ONTARIO CANADA

THESE DRAWINGS AND SPECIFICATIONS ARE THE PROPERTY OF EDAC INC.,AND SHALL NOT BE REPRODUCED, OR COPIED OR USED AS THE BASIS FOR THE MANUFACTURE OR SALE OF APPARATUS WITHOUT WRITTEN PERMISSION.