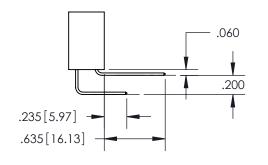

ISSUE NUMBER ORIGINAL 1

**Contact Code 558** 

**Contact Code 559** 

Contact Code 560

- INSULATOR MATERIAL: THERMOPLASTIC POLYESTER, UL 94V-0
- DAP MATERIAL AVAILABLE UPON REQUEST
- CONTACT MATERIAL; COPPER ALLOY

CONTACT PLATING: GOLD ON THE MATING AREA, TIN PLATING ON THE CONTACT TAILS, NICKEL UNDERPLATE

\*FOR ALL OTHER SPECIFICATIONS REFER TO SHEET 3\*

## 345/395 SERIES CARD EDGE CONNECTOR CONTACT CODE 555,556,558,559,560 DIMENSIONS

YOUR CONNECTION TO QUALITY & SERVICE

**EDAC INC** TORONTO, ONTARIO CANADA

THESE DRAWINGS AND SPECIFICATIONS ARE THE PROPERTY OF EDAC INC.,AND SHALL NOT BE REPRODUCED, OR COPIED OR USED AS THE BASIS FOR THE MANUFACTURE OR SALE OF APPARATUS WITHOUT WRITTEN PERMISSION.