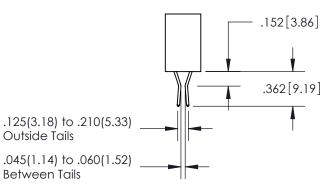

<u>Contact Dimensions:</u> 560-Extender Board Bend (Code 523 Contacts) See Sheet 2 for Contact Code 555, 556, 558, 559, 560 Dimensions

INSULATOR MATERIAL: THERMOPLASTIC PBT, UL 94V-0 CONTACT MATERIAL; COPPER TIN ALLOY
CONTACT PLATING: GOLD ON THE MATING AREA, TIN PLATING
ON THE CONTACT TAILS, NICKEL UNDERPLATE

## 345/395 SERIES CARD EDGE CONNECTOR PART NUMBER: 395-118-560-204

YOUR CONNECTION TO QUALITY & SERVICE

**EDAC INC** TORONTO, ONTARIO CANADA

THESE DRAWINGS AND SPECIFICATIONS ARE THE PROPERTY OF EDAC INC.,AND SHALL NOT BE REPRODUCED, OR COPIED OR USED AS THE BASIS FOR THE MANUFACTURE OR SALE OF APPARATUS WITHOUT WRITTEN PERMISSION.