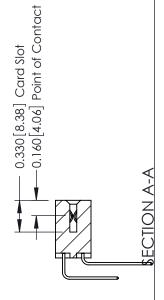

.156 [3.96] Contact Spacing x .200 [5.08] Row Spacing

THIS IS A C.A.D. GENERATED DRAWING DO NOT MAKE MANUAL REVISIONS TO MASTER.

ISSUE NUMBER

ORIGINAL

**See Accompanying Pages for:** 

- **Contact Bend Details**
- **Mounting Options**