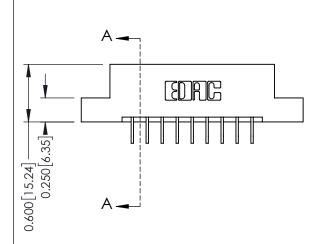

**Mounting Option** 

07-M3-0.5 Metric Threaded Inserts

- 0.370[9.40] Card Slot Accepts .054 [1.37] to .070 [1.78] Thick P.C. Board -0.156[3.96] 1.568 [39.83] 1.714 [43.54]

**Contact Detail** 

559-90 Degree Bend (Code 541 Contacts)