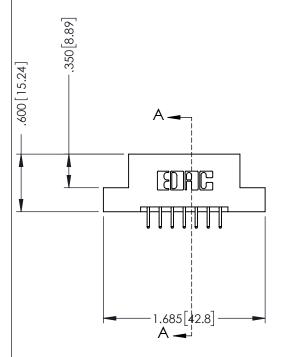

## **Contact Code 556**

INSULATOR MATERIAL: THERMOPLASTIC POLYESTER, UL 94V-0 CONTACT MATERIAL; COPPER, NICKEL, TIN ALLOY CA-725 CONTACT PLATING: GOLD ON THE MATING AREA, TIN-LEAD

ON THE CONTACT TAILS, NICKEL UNDERPLATE

## 346/396 SERIES CARD EDGE CONNECTOR CONTACT CODE 555,556,558,559,560 DIMENSIONS

YOUR CONNECTION TO QUALITY & SERVICE

**EDAC INC** TORONTO, ONTARIO CANADA

THESE DRAWINGS AND SPECIFICATIONS ARE THE PROPERTY OF EDAC INC.,AND SHALL NOT BE REPRODUCED, OR COPIED OR USED AS THE BASIS FOR THE MANUFACTURE OR SALE OF APPARATUS WITHOUT WRITTEN PERMISSION.