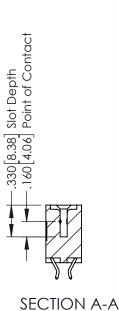

## **Contact Code 556**

INSULATOR MATERIAL: THERMOPLASTIC POLYESTER, UL 94V-0 CONTACT MATERIAL; COPPER, NICKEL, TIN ALLOY CA-725 CONTACT PLATING: GOLD ON THE MATING AREA, TIN-LEAD

ON THE CONTACT TAILS, NICKEL UNDERPLATE

## 346/396 SERIES CARD EDGE CONNECTOR CONTACT CODE 555,556,558,559,560 DIMENSIONS

YOUR CONNECTION TO QUALITY & SERVICE

**EDAC INC** TORONTO, ONTARIO CANADA

THESE DRAWINGS AND SPECIFICATIONS ARE THE PROPERTY OF EDAC INC.,AND SHALL NOT BE REPRODUCED, OR COPIED OR USED AS THE BASIS FOR THE MANUFACTURE OR SALE OF APPARATUS WITHOUT WRITTEN PERMISSION.