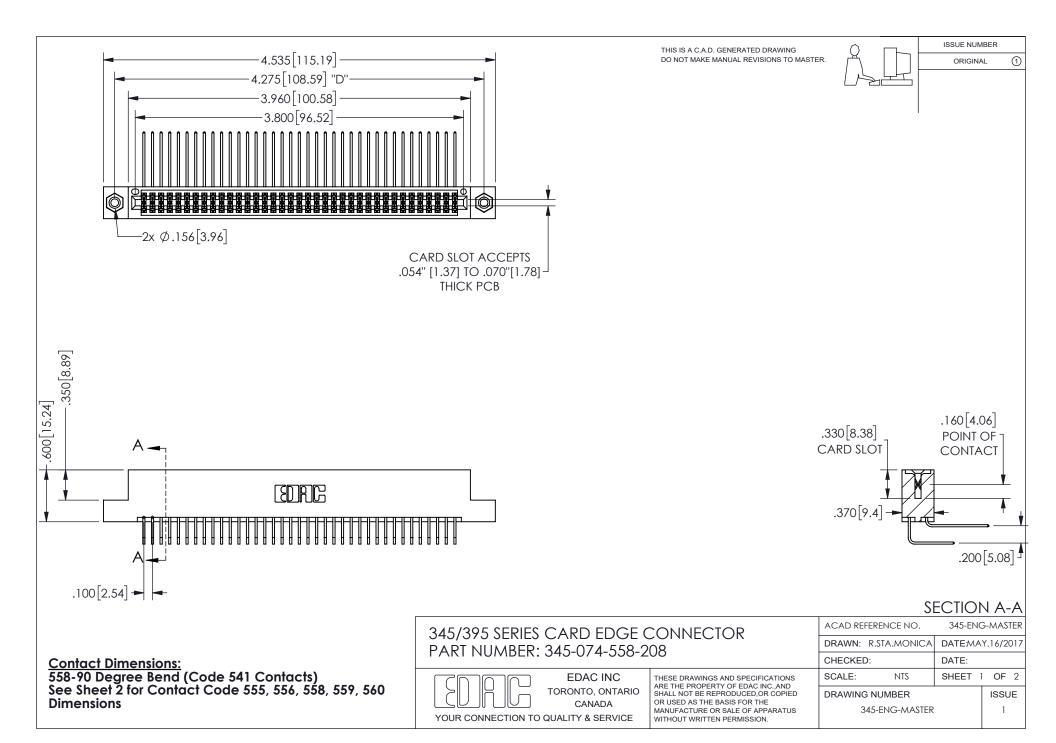

ISSUE NUMBER ORIGINAL

1

**Contact Code 558** 

Contact Code 559

Contact Code 560

INSULATOR MATERIAL: THERMOPLASTIC POLYESTER, UL 94V-0 DAP MATERIAL AVAILABLE UPON REQUEST

CONTACT MATERIAL; COPPER ALLOY

CONTACT PLATING: GOLD ON THE MATING AREA, TIN PLATING ON THE CONTACT TAILS, NICKEL UNDERPLATE

## 345/395 SERIES CARD EDGE CONNECTOR CONTACT CODE 555,556,558,559,560 DIMENSIONS

YOUR CONNECTION TO QUALITY & SERVICE

**EDAC INC** TORONTO, ONTARIO CANADA

THESE DRAWINGS AND SPECIFICATIONS ARE THE PROPERTY OF EDAC INC.,AND SHALL NOT BE REPRODUCED, OR COPIED OR USED AS THE BASIS FOR THE MANUFACTURE OR SALE OF APPARATUS WITHOUT WRITTEN PERMISSION.

| ACAD REFERENCE NO.  | 345-ENG-MASTER   |
|---------------------|------------------|
| DRAWN: R.STA.MONICA | DATE:MAY.16/2017 |
| CHECKED:            | DATE:            |
| SCALE: 1:1          | SHEET 2 OF 2     |
| DRAWING NUMBER      | ISSUE            |
| 345-ENG-MASTER      | 1                |