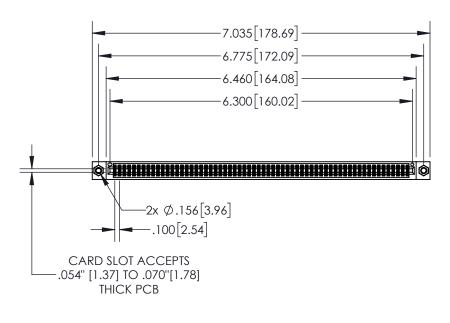

## 845/895 SERIES HIGH TEMP CARD EDGE CONNECTOR PART NUMBER: 895-124-540-207

CONTACT MATERIAL; COPPER TIN ALLOY
CONTACT PLATING: GOLD ON THE MATING AREA, TIN PLATING
ON THE CONTACT TAILS, NICKEL UNDERPLATE YOUR CONNECTION TO QUALITY & SERVICE

CANADA

|   | ACAD REFERENCE NO. 845-ENG-MASIER |                  |  |  |  |
|---|-----------------------------------|------------------|--|--|--|
|   | DRAWN: R.STA.MONICA               | DATE:MAY.16/2017 |  |  |  |
|   | CHECKED:                          | DATE:            |  |  |  |
|   | SCALE: 1:2                        | SHEET 1 OF 2     |  |  |  |
| 0 | DRAWING NUMBER                    | ISSUE            |  |  |  |
|   | 845-ENG-MASTER                    | 1                |  |  |  |