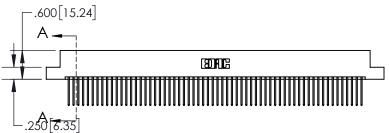

## **Contact Dimensions:** 540-Wire Wrap .025 Sq.(0.64 Sq.) - Tail LG=.560(14.22) .100 (2.54) Contact Spacing x .200 (5.08) Row Spacing

INSULATOR MATERIAL: THERMOPLASTIC, UL 94V-0

| Γ       | .330[8.38]<br>CARD SLOT |                                   |  |  |  |
|---------|-------------------------|-----------------------------------|--|--|--|
| +       | -                       | .370[9.40]                        |  |  |  |
|         |                         | SECTION A-A                       |  |  |  |
| .150 [3 | 3.8                     | .160[4.06]<br>POINT OF<br>CONTACT |  |  |  |
| -       | -                       | 200[5.08]                         |  |  |  |

## 845/895 SERIES HIGH TEMP CARD EDGE CONNECTOR PART NUMBER: 895-124-540-207

CONTACT MATERIAL; COPPER TIN ALLOY
CONTACT PLATING: GOLD ON THE MATING AREA, TIN PLATING
ON THE CONTACT TAILS, NICKEL UNDERPLATE YOUR CONNECTION TO QUALITY & SERVICE