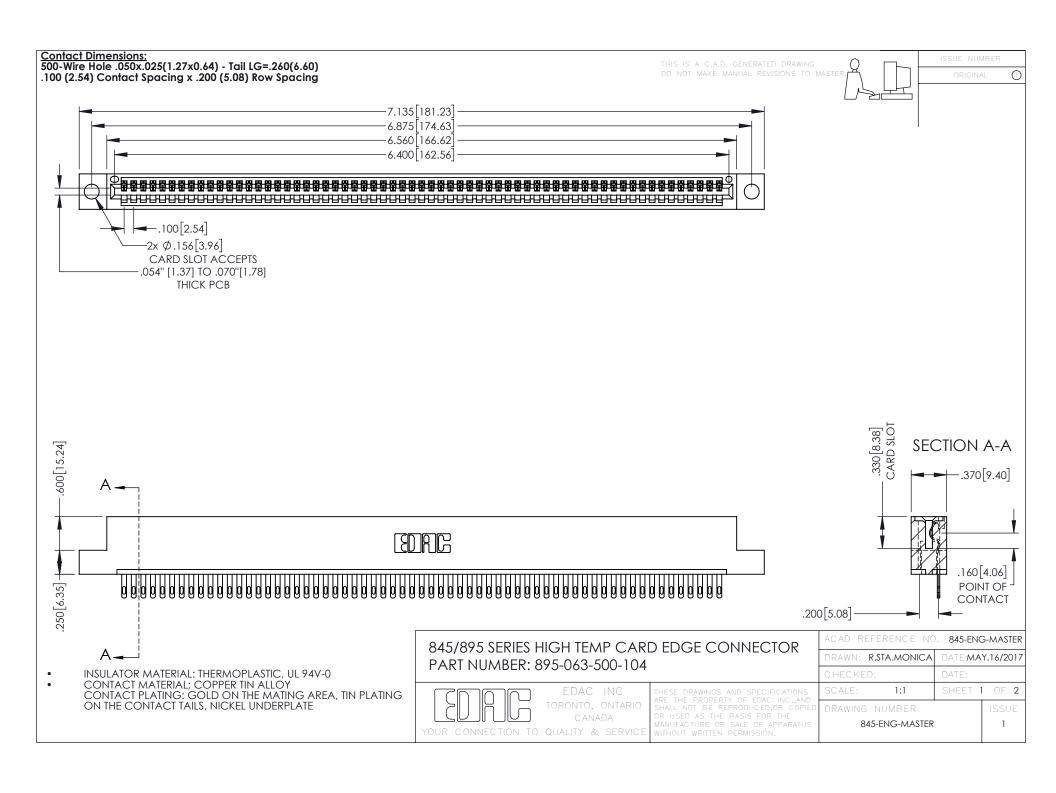

**Contact Code 558** Contact Code 559 Contact Code 560

- INSULATOR MATERIAL: THERMOPLASTIC POLYESTER, UL 94V-0 DAP MATERIAL AVAILABLE UPON REQUEST
- CONTACT MATERIAL; COPPER ALLOY

CONTACT PLATING: GOLD ON THE MATING AREA, TIN PLATING ON THE CONTACT TAILS, NICKEL UNDERPLATE

## 845/895 SERIES HIGH TEMP CARD EDGE CONNECTOR CONTACT CODE 555,556,558,559,560 DIMENSIONS

YOUR CONNECTION TO QUALITY & SERVICE

|   | ACAD REFERENCE NO. 845-ENG-MASTER |                  |
|---|-----------------------------------|------------------|
|   | DRAWN: R.STA.MONICA               | DATE:MAY.16/2017 |
|   | CHECKED:                          | DATE:            |
|   | SCALE: 1:1                        | SHEET 2 OF 2     |
| D | DRAWING NUMBER                    | ISSUE            |

845-ENG-MASTER