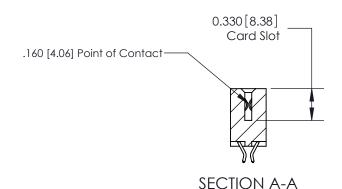

**Mounting Option** 08-#4-40 Unified Threaded Inserts **Contact Detail** 556-Extender Board Bend (Code 520 Contacts) .156 [3.96] Contact Spacing x .200 [5.08] Row Spacing 0.370 [9.40]

THIS IS A C.A.D. GENERATED DRAWING