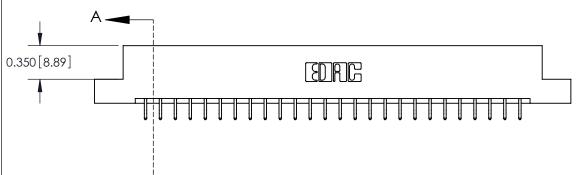

**Mounting Option** 08-#4-40 Unified Threaded Inserts **Contact Detail** 556-Extender Board Bend (Code 520 Contacts) .156 [3.96] Contact Spacing x .200 [5.08] Row Spacing 0.370 [9.40]

THIS IS A C.A.D. GENERATED DRAWING

ISSUE NUMBER

ORIGINAL

DO NOT MAKE MANUAL REVISIONS TO MASTER.

4.366[110.90] -4.220[107.19] -Card Slot Accepts .054 [1.37] to .070 [1.78] Thick P.C. Board

**See Accompanying Pages for:** 

**Contact Bend Details** 