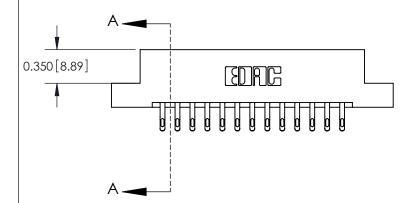

## **Contact Detail**

555-Extender Board Bend (Code 500 Contacts)

.156 [3.96] Contact Spacing x .200 [5.08] Row Spacing

ISSUE NUMBER ORIGINAL

0.330[8.38] Card Slot .160 [4.06] Point of Contact SECTION A-A

ISSUE NUMBER

ORIGINAL

1

| 837/887 Series High Temp Card Edge Connector<br>Contact Bend Detail |                                     | ACAD REFERENCE                     | NO. 837 EN     | 837 ENG MASTER   |       |  |
|---------------------------------------------------------------------|-------------------------------------|------------------------------------|----------------|------------------|-------|--|
|                                                                     |                                     | DRAWN: J.LEE                       | DATE: OC       | DATE: OCT. 06/09 |       |  |
|                                                                     | Confact bend Defail                 |                                    | CHECKED:       | DATE:            | DATE: |  |
| EDAC INC                                                            | THESE DRAWINGS AND SPECIFICATIONS   | SCALE: NTS                         | SHEET          | 2 <b>OF</b> 2    |       |  |
|                                                                     | CANADA OR USED AS THE BASIS FOR THE | SHALL NOT BE REPRODUCED, OR COPIED | DRAWING NUMBER |                  | ISSUE |  |
|                                                                     |                                     | MANUFACTURE OR SALE OF APPARATUS   | 837 Assembly   |                  | 1     |  |