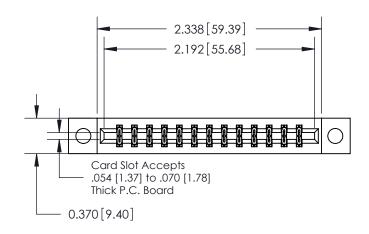

**See Accompanying Pages for:** 

**Contact Bend Details** 

837/887 Series High Temp Card Edge Connector Part Number: 887-026-555-204

YOUR CONNECTION TO QUALITY & SERVICE

**EDAC INC** TORONTO, ONTARIO CANADA