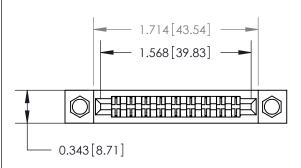

## **Mounting Option**

.156 (3.96) Dia. Mounting Holes

## **Contact Detail**

PC Tail .023x.013(0.58x0.33) - Tail LG=.213(5.41)

.156 [3.96] Contact Spacing x .200 [5.08] Row Spacing





**See Accompanying Page for:** 

**Contact Bend Details** 



**SECTION A-A** 



| 807/857 Seri                 | s High Temp Card Edge Connector |
|------------------------------|---------------------------------|
| Part Number: 807-018-424-204 |                                 |

YOUR CONNECTION TO QUALITY & SERVICE

| ACAD REFERENCE NO | . 807 ENG MASTER |
|-------------------|------------------|
| DRAWN: J.LEE      | DATE: AUG. 11/09 |
| CHECKED:          | DATE:            |
| SCALE: NTS        | SHEET 1 OF 2     |
| DRAWING NUMBER    | ISSUE            |

807 Assembly