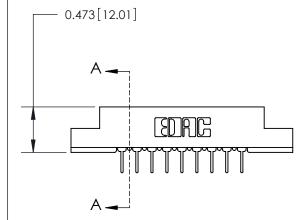

## **Contact Detail**

PC Tail .023x.013(0.58x0.33) - Tail LG=.213(5.41)

.156 [3.96] Contact Spacing x .200 [5.08] Row Spacing

**See Accompanying Page for:** 

**Contact Bend Details** 

**SECTION A-A** 

| 807/857 Seri                 | s High Temp Card Edge Connector |
|------------------------------|---------------------------------|
| Part Number: 807-018-424-204 |                                 |