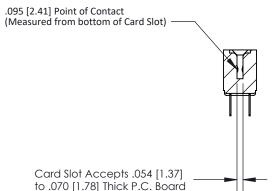

## **Contact Detail**

PC Tail .023x.013(0.58x0.33) - Tail LG=.213(5.41)

.156 [3.96] Contact Spacing x .200 [5.08] Row Spacing

**See Accompanying Page for:** 

**Contact Bend Details** 

**SECTION A-A** 

| 807/857 Seri                 | s High Temp Card Edge Connector |
|------------------------------|---------------------------------|
| Part Number: 807-018-424-204 |                                 |