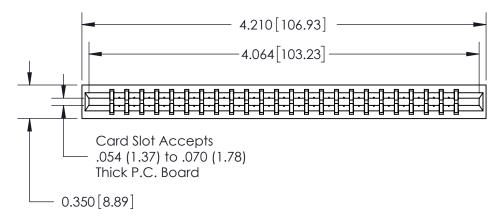

THIS IS A C.A.D. GENERATED DRAWING DO NOT MAKE MANUAL REVISIONS TO MASTER.

ISSUE NUMBER

ORIGINAL

Contact Information
560-Make Before Break (MBB) - Tail LG.=.190(4.83)
.156" (3.96mm) Contact Spacing x .200" (5.08mm) Row Spacing

0.515[13.08] Card Slot 0.645 [16.38] 0.300[7.62] -

ACAD REFERENCE NO.

**SECTION A-A** 

737 Series Ultra-Mate Card Edge Connector - Press Fit

Part Number: 737-048-560-201

YOUR CONNECTION TO QUALITY & SERVICE