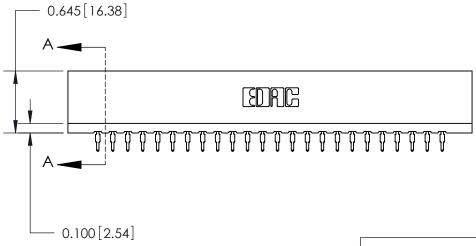

0.515[13.08] Card Slot 0.645 [16.38] 0.300[7.62] -

ACAD REFERENCE NO.

**SECTION A-A** 

737 Series Ultra-Mate Card Edge Connector - Press Fit

Part Number: 737-048-560-201

YOUR CONNECTION TO QUALITY & SERVICE