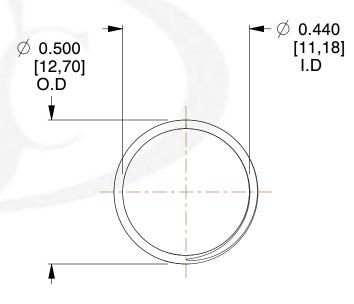

## **NOTES:**

1. Material : Stainless Steel 2. Finish : Glod Irridite

3. Ends : Closed and Ground

4. Total Coils: 10.000

5. Sugg. Max. Deflection: 0.310 (in) 6. Sugg. Max. Load: 2.300 (lbs)

7. All Drawing Dimensions are in Inches [mm]