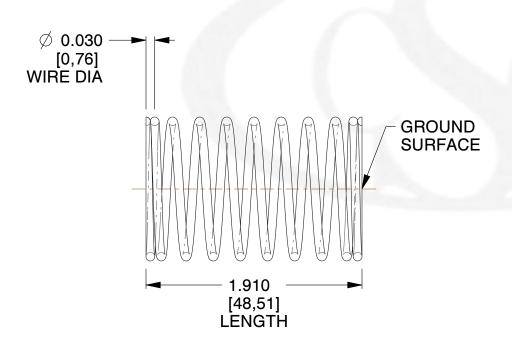

## **NOTES:**

1. Material : Stainless Steel 2. Finish : Glod Irridite

3. Ends : Closed and Ground

4. Total Coils: 10.000

5. Sugg. Max. Deflection: 0.310 (in) 6. Sugg. Max. Load: 2.300 (lbs)

7. All Drawing Dimensions are in Inches [mm]