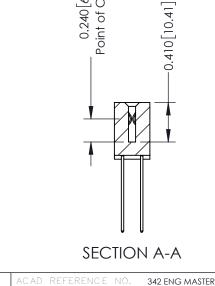

## **Contact Detail**

541-Wire Wrap .025 Sq.(0.64 Sq.) - Tail LG=.760(19.30) .100 [2.54] Contact Spacing x .200 [5.08] Row Spacing

THIS IS A C.A.D. GENERATED DRAWING

ISSUE NUMBER

ORIGINAL

ORIGINAL

1

| 342 / 392 Series Card Edge Connector<br>Contact Bend Detail |                                                                                                                                     | ACAD REFERENCE NO. 342 ENG MASTER |             |                  |        |
|-------------------------------------------------------------|-------------------------------------------------------------------------------------------------------------------------------------|-----------------------------------|-------------|------------------|--------|
|                                                             |                                                                                                                                     | DRAWN:                            | J.LEE       | DATE: OCT. 06/09 |        |
|                                                             |                                                                                                                                     | CHECKED:                          |             | DATE:            |        |
| EDAC INC                                                    | ARE THE PROPERTY OF EDAC INC.,AND - SHALL NOT BE REPRODUCED,OR COPIED OR USED AS THE BASIS FOR THE MANUFACTURE OR SALE OF APPARATUS | SCALE:                            | NTS         | SHEET :          | 2 OF 3 |
| TORONTO, ONTARIO                                            |                                                                                                                                     | DRAWING                           | NUMBER      |                  | ISSUE  |
| YOUR CONNECTION TO QUALITY & SERVICE                        |                                                                                                                                     | 3                                 | 42 Assembly |                  | 1      |