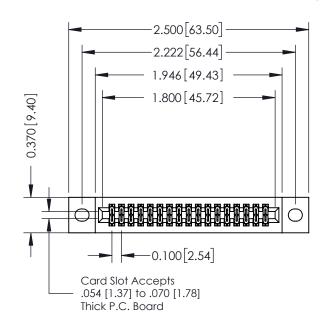

342 / 392 Card Edge Connector

THESE DRAWINGS AND SPECIFICATIONS ARE THE PROPERTY OF EDAC INC.,AND SHALL NOT BE REPRODUCED,OR COPIED OR USED AS THE BASIS FOR THE MANUFACTURE OR SALE OF APPARATUS WITHOUT WRITTEN PERMISSION.

| SCALE: NTS     | SHEET | 1 OF 3 |  |  |
|----------------|-------|--------|--|--|
| DRAWING NUMBER |       | ISSUE  |  |  |
| 342 Assembly   |       | 1      |  |  |

DATE: OCT. 06/09

J.LEE

THIS IS A C.A.D. GENERATED DRAWING DO NOT MAKE MANUAL REVISIONS TO MASTER. ISSUE NUMBER