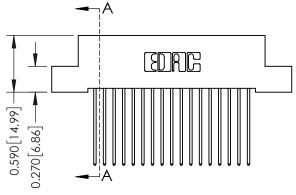

ORIGINAL

1

| 342 / 392 Series Card Edge Connector<br>Contact Bend Detail |                                                                                                                                     | ACAD REFERENCE NO. 342 ENG MASTER |             |                  |        |
|-------------------------------------------------------------|-------------------------------------------------------------------------------------------------------------------------------------|-----------------------------------|-------------|------------------|--------|
|                                                             |                                                                                                                                     | DRAWN:                            | J.LEE       | DATE: OCT. 06/09 |        |
|                                                             |                                                                                                                                     | CHECKED:                          |             | DATE:            |        |
| EDAC INC                                                    | ARE THE PROPERTY OF EDAC INC.,AND - SHALL NOT BE REPRODUCED,OR COPIED OR USED AS THE BASIS FOR THE MANUFACTURE OR SALE OF APPARATUS | SCALE:                            | NTS         | SHEET :          | 2 OF 3 |
| TORONTO, ONTARIO                                            |                                                                                                                                     | DRAWING                           | NUMBER      |                  | ISSUE  |
| YOUR CONNECTION TO QUALITY & SERVICE                        |                                                                                                                                     | 3                                 | 42 Assembly |                  | 1      |