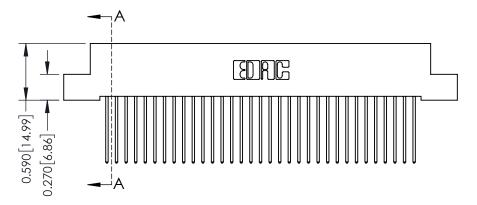

342 Assembly

342 ENG MASTER

THIS IS A C.A.D. GENERATED DRAWING DO NOT MAKE MANUAL REVISIONS TO MASTER. ISSUE NUMBER

ORIGINAL

1

| 342 / 392 Series Card Edge Connector<br>Contact Bend Detail |                                                                                                                                                                                                  | ACAD REFERENCE NO. 342 ENG MASTER |             |                  |        |
|-------------------------------------------------------------|--------------------------------------------------------------------------------------------------------------------------------------------------------------------------------------------------|-----------------------------------|-------------|------------------|--------|
|                                                             |                                                                                                                                                                                                  | DRAWN:                            | J.LEE       | DATE: OCT. 06/09 |        |
|                                                             |                                                                                                                                                                                                  | CHECKED:                          |             | DATE:            |        |
| TORONTO, ONTARIO                                            | THESE DRAWINGS AND SPECIFICATIONS ARE THE PROPERTY OF EDAC INC. AND SHALL NOT BE REPRODUCED, OR COPIED OR USED AS THE BASIS FOR THE MANUFACTURE OR SALE OF APPARATUS WITHOUT WRITTEN PERMISSION. | SCALE:                            | NTS         | SHEET :          | 2 OF 3 |
|                                                             |                                                                                                                                                                                                  | DRAWING                           | NUMBER      |                  | ISSUE  |
| YOUR CONNECTION TO QUALITY & SERVICE                        |                                                                                                                                                                                                  | 3                                 | 42 Assembly |                  | 1      |