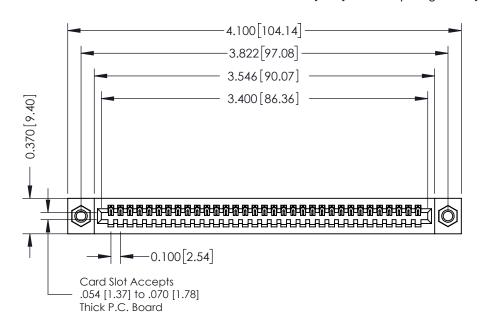

## **Contact Detail**

542-Wire Wrap .025 Sq.(0.64 Sq.) - Tail LG=.655(16.64) .100 [2.54] Contact Spacing x .200 [5.08] Row Spacing

## **See Accompanying Pages for:**

- **Contact Bend Details**
- **Mounting Options**

342 / 392 Card Edge Connector Part Number: 392-033-542-107

YOUR CONNECTION TO QUALITY & SERVICE

CANADA

J.LEE DATE: OCT. 06/09 SHEET 1 OF 3